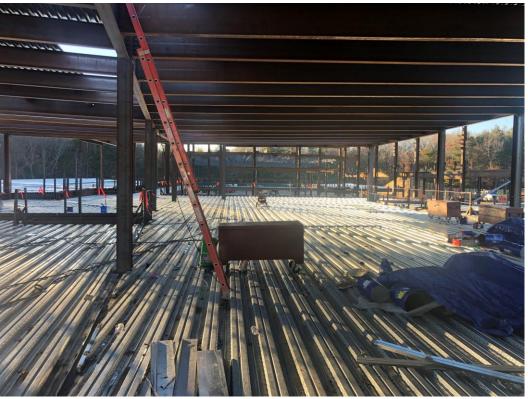

### **Project Accomplishments this Month**

In December construction, concrete placements have been ongoing throughout C building for slab-on-deck (lower/upper levels) and slab-on-grade pours. Building tarping is in place for spray-on fireproofing and interior work. Exterior light-gauge metal framing and sheetrocking has started at the end of C1 building. Wood blocking for windows and roof drain plumbing are both ongoing. Concrete, rebar, and steel inspections continue to take place and reports are being recorded for project record.