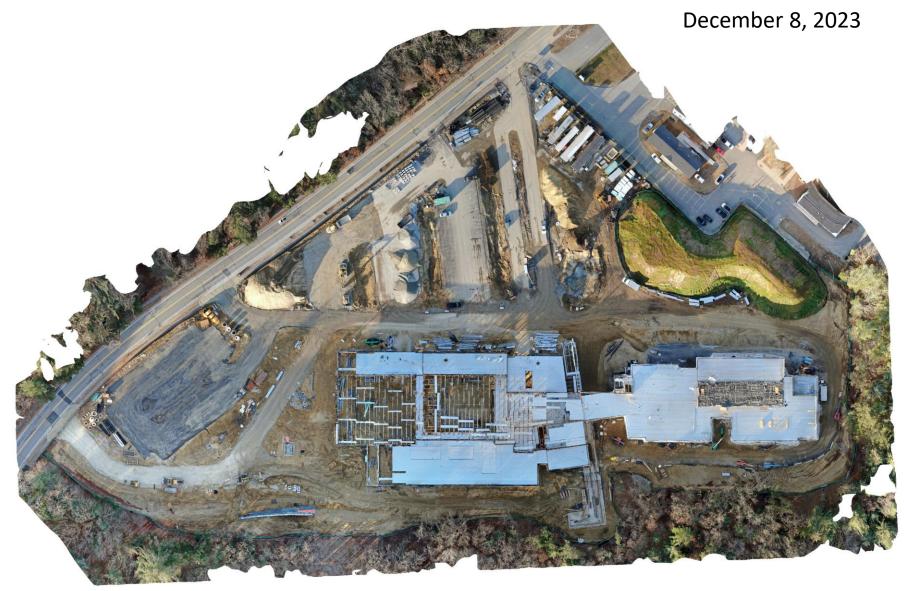

### **Project Accomplishments this Month**

In December construction, concrete placements have been ongoing throughout C building for slab-on-deck (lower/upper levels) and slab-on-grade pours. Building tarping is in place for spray-on fireproofing and interior work. Exterior light-gauge metal framing and sheetrocking has started at the end of C1 building. Wood blocking for windows and roof drain plumbing are both ongoing. Concrete, rebar, and steel inspections continue to take place and reports are being recorded for project record.