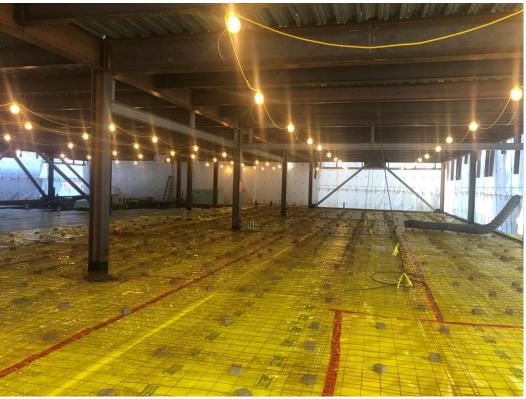

### **Project Accomplishments this Month**

In December construction, concrete placements have been ongoing throughout C building for slab-on-deck (lower/upper levels) and slab-on-grade pours. Building tarping is in place for spray-on fireproofing and interior work. Exterior light-gauge metal framing and sheetrocking has started at the end of C1 building. Wood blocking for windows and roof drain plumbing are both ongoing. Concrete, rebar, and steel inspections continue to take place and reports are being recorded for project record.