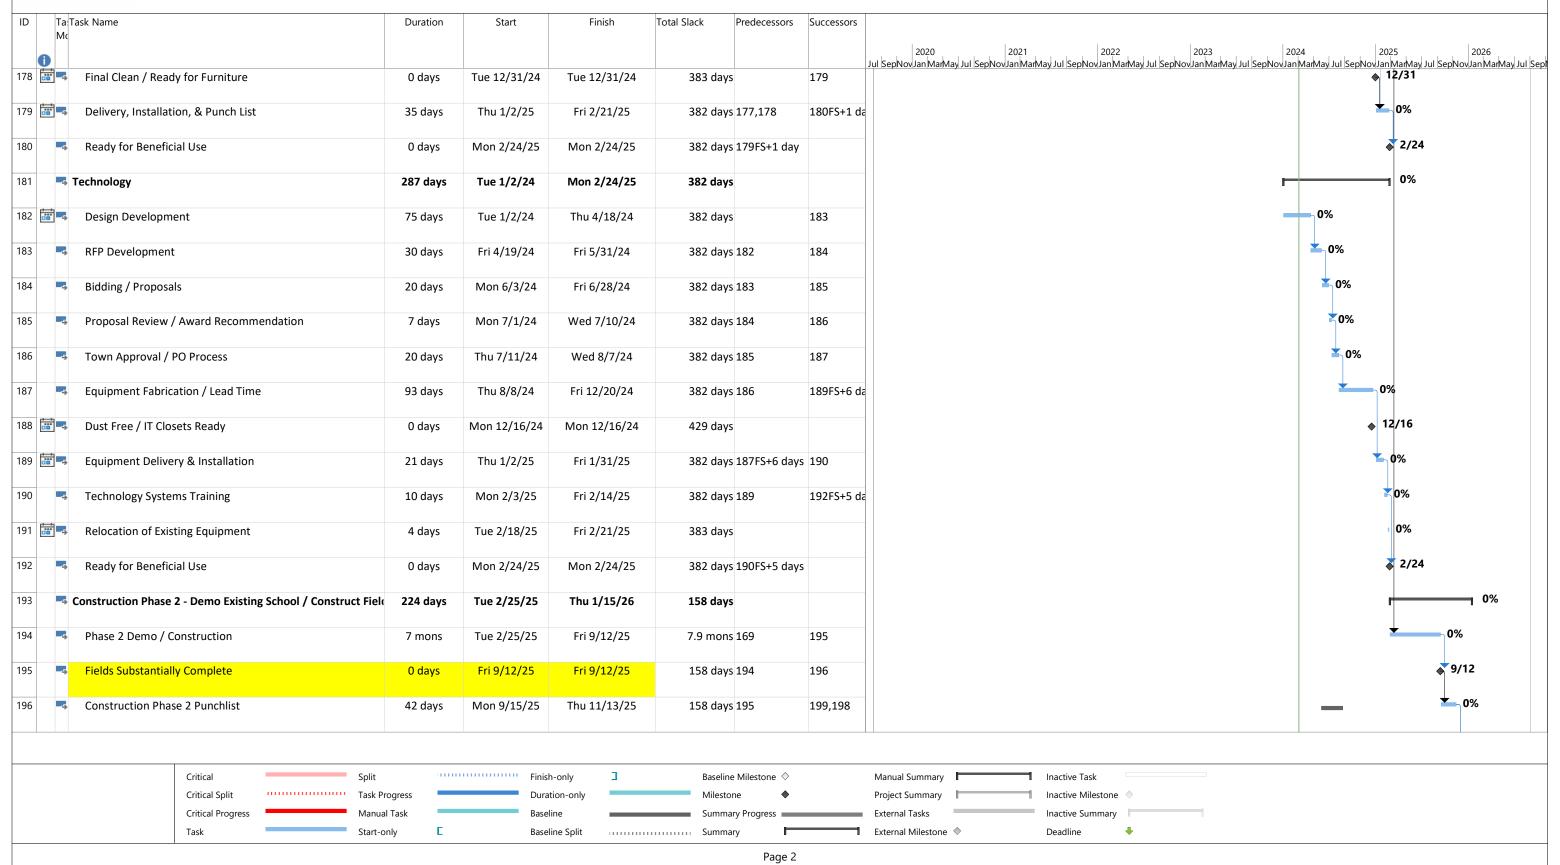

|  |   |

Estimated

Amount

(Estimate by

Hill)

Date

Submitted

by GC

OPM/DT

Response

Date

Comments

GC Initial

Amount

PCO-CO Log Page 2 of 2



# **Schedule Update**



### Concord Middle School Project Schedule UPDATE December 31, 2023







### Concord Middle School Project Schedule UPDATE December 31, 2023







### Concord Middle School Project Schedule UPDATE December 31, 2023







# **Construction Update**

# Concord Middle School

CMSBC Meeting December 21, 2023







# **Construction Update**

### **Building C**

- Concrete slab-on-deck 100% complete
- Concrete slab-on-grade 60% complete (C2 remains)
- Spray applied fireproofing 30% complete
- Exterior wall framing ongoing including roof parapet, sheathing commenced 12/20
- Building wrap and heat provided for spray fireproofing and concrete
- Interior framing layout started
- Mechanical duct installation started

### **Buildings B**

- Steel erection complete, detailing ongoing
- Underground plumbing complete; electrical ongoing

### Buildings A

- Footings and foundation walls 100% complete on 11/30
- Underground plumbing complete; el