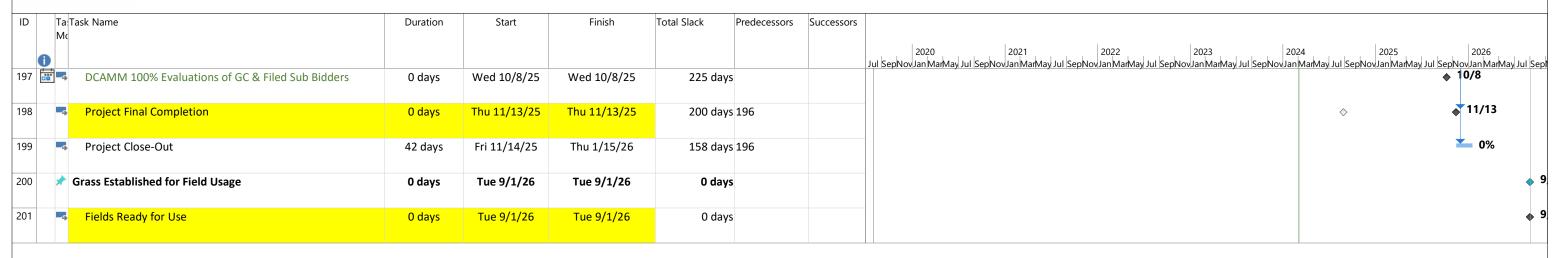

|  |   |

Estimated

Amount

(Estimate by

Hill)

Date

Submitted

by GC

OPM/DT

Response

Date

Comments

GC Initial

Amount

PCO-CO Log Page 2 of 2



# **Schedule Update**



### Concord Middle School Project Schedule UPDATE December 31, 2023







### Concord Middle School Project Schedule UPDATE December 31, 2023







### Concord Middle School Project Schedule UPDATE December 31, 2023







# **Construction Update**

# Concord Middle School

CMSBC Meeting December 21, 2023







# **Construction Update**

### **Building C**

- Concrete slab-on-deck 100% complete
- Concrete slab-on-grade 60% complete (C2 remains)
- Spray applied fireproofing 30% complete
- Exterior wall framing ongoing including roof parapet, sheathing commenced 12/20
- Building wrap and heat provided for spray fireproofing and concrete
- Interior framing layout started
- Mechanical duct installation started

### **Buildings B**

- Steel erection complete, detailing ongoing
- Underground plumbing complete; electrical ongoing

### Buildings A

- Footings and foundation walls 100% complete on 11/30
- Underground plumbing complete; electrical ongoing
- Steel erection complete on 12/8, detailing and decking o