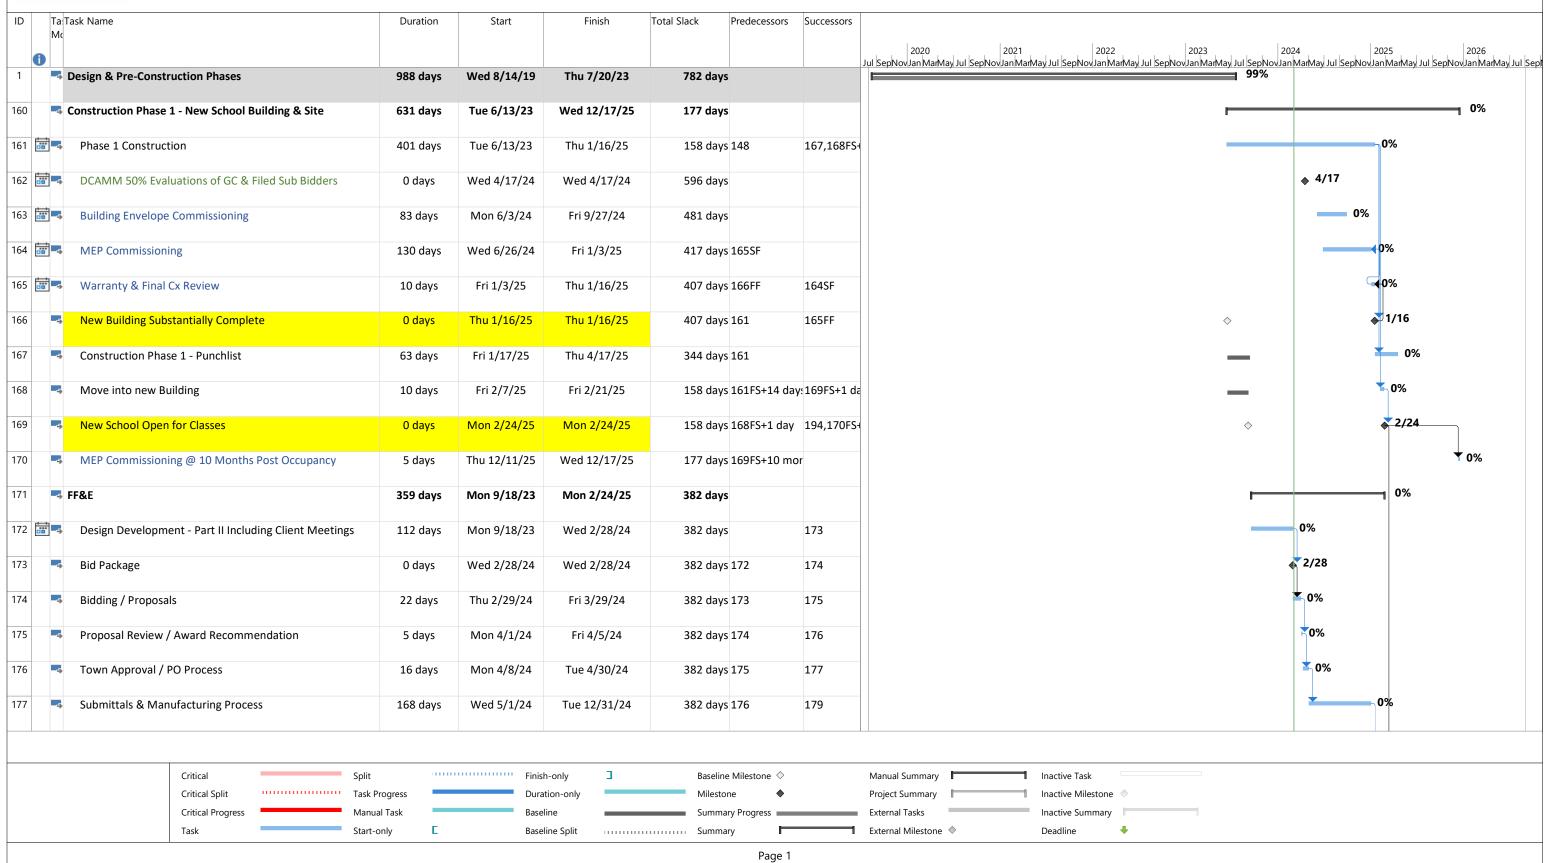

### Schedule

Major milestones are as follows:

| OPM Selection                                      | Completed Aug. 28th, 2019     |
|----------------------------------------------------|-------------------------------|
| Designer Selection                                 | Completed Nov. 18th, 2019     |
| Feasibility Study                                  | Completed April 29th, 2021    |
| Schematic Design                                   | Completed December 9th, 2021  |
| Town Hearing                                       | Completed December 16th, 2021 |
| Special Town Meeting                               | Completed January 20th, 2022  |
| Town Vote                                          | Completed February 3rd, 2022  |
| Design Development                                 | Completed June 30th, 2022     |
| 60% Contract Documents                             | Completed October 21st, 2022  |
| 90% Contract Documents                             | Completed January 13th, 2023  |
| Special Town Meeting (Additional Funding)          | Completed January 19th, 2023  |
| Town Vote (Additional Funding)                     | Completed February 16th, 2023 |
| 100% Contract Documents                            | Completed February 27th, 2023 |
| Bidding                                            | Completed April 28th, 2023    |
| Construction                                       | Started June 13th, 2023       |
| Substantial Completion (New Building)              | See attached schedule         |
| Demolition of Existing Building and Add New Fields | See attached schedule         |
| Closeout                                           | See attached schedule         |

Begin air-vapor barrier application at C1 building

Relieving angle installations in preparation for masonry façade work

| Schedule S                              | ummary - Upcoming | Milestones       |              |               |           |
|-----------------------------------------|-------------------|------------------|--------------|---------------|-----------|
|                                         | Scheduled Start   | Scheduled Finish | Actual Start | Actual Finish | Metric    |
| Designer Procurement                    | 9/25/2019         | 11/18/2019       | 9/25/2019    | 12/9/2019     |           |
| Feasibility/Schematic Design            | 11/19/19          | 7/1/2020         | 11/19/19     | 12/9/2021     | Designer  |
| Special Town Meeting                    | 12/17/21          | 12/17/21         | 1/20/22      | 1/20/2022     | Contracto |
| Town Vote                               | 2/3/22            | 2/3/22           | 2/3/22       | 2/3/22        |           |
| Design Development / Contract Documents | 2/7/22            | 2/22/23          | 2/7/22       | 2/27/23       |           |
| Special Town Meeting (Addtl. Funds)     | N/A               | N/A              | 1/19/23      | 1/19/2023     |           |
| Town Vote (Addtl. Funds)                | N/A               | N/A              | 2/16/23      | 2/16/2023     |           |
| Bidding                                 | 12/11/24          | 4/11/25          | 3/8/23       | 4/28/2023     |           |
| Construction Phase 1- New School        | 5/18/23           | 12/19/24         | 6/13/23      |               |           |
| Punchlist                               | 12/20/24          | 3/24/25          |              |               |           |