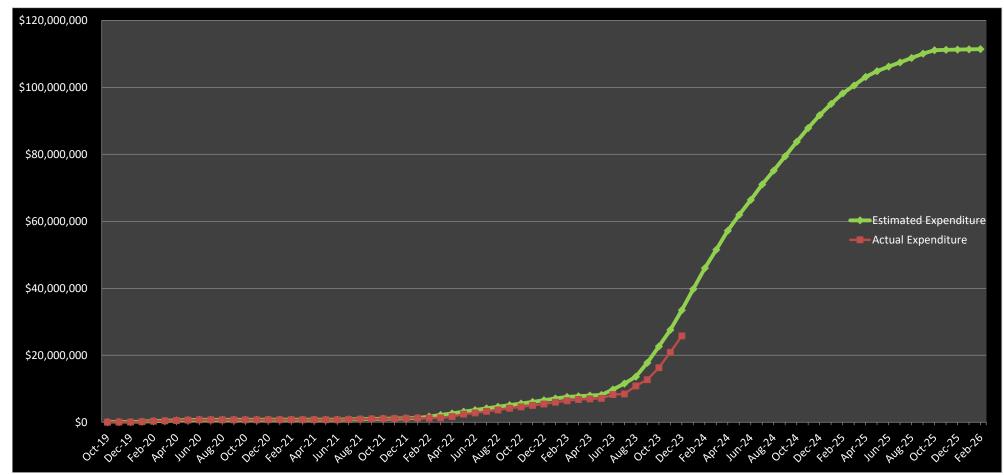

### Cash Flow

Total project budget is \$111,516,000. Total encumbered to date is \$98,631,560.

Total spent to date is \$25,923,038 which is 26.2% of total encumbered.

Total spent on construction to date is \$17,508,937 which is 20.5% of the \$85,175,000 total construction contract.

# 12/22/2023 13

**Current Progress Photos** 

|                         | Project Cash Flow - Plan vs Actual                                                                                                                                                                                                                                                                                                                                                                                                                                                                                                                                                                                                                                                                                                                                                                                                                                                                                                                                                                                                                                                                                                                                                                                                                                                                                                                                                                                                                                                                                                                                                                                                                                                                                                                                                                                                                                                                                                                                                                                                                                                                                             |
|-------------------------|--------------------------------------------------------------------------------------------------------------------------------------------------------------------------------------------------------------------------------------------------------------------------------------------------------------------------------------------------------------------------------------------------------------------------------------------------------------------------------------------------------------------------------------------------------------------------------------------------------------------------------------------------------------------------------------------------------------------------------------------------------------------------------------------------------------------------------------------------------------------------------------------------------------------------------------------------------------------------------------------------------------------------------------------------------------------------------------------------------------------------------------------------------------------------------------------------------------------------------------------------------------------------------------------------------------------------------------------------------------------------------------------------------------------------------------------------------------------------------------------------------------------------------------------------------------------------------------------------------------------------------------------------------------------------------------------------------------------------------------------------------------------------------------------------------------------------------------------------------------------------------------------------------------------------------------------------------------------------------------------------------------------------------------------------------------------------------------------------------------------------------|
| \$120.0                 |                                                                                                                                                                                                                                                                                                                                                                                                                                                                                                                                                                                                                                                                                                                                                                                                                                                                                                                                                                                                                                                                                                                                                                                                                                                                                                                                                                                                                                                                                                                                                                                                                                                                                                                                                                                                                                                                                                                                                                                                                                                                                                                                |
| \$120.0<br>     \$100.0 |                                                                                                                                                                                                                                                                                                                                                                                                                                                                                                                                                                                                                                                                                                                                                                                                                                                                                                                                                                                                                                                                                                                                                                                                                                                                                                                                                                                                                                                                                                                                                                                                                                                                                                                                                                                                                                                                                                                                                                                                                                                                                                                                |
| \$80.0                  |                                                                                                                                                                                                                                                                                                                                                                                                                                                                                                                                                                                                                                                                                                                                                                                                                                                                                                                                                                                                                                                                                                                                                                                                                                                                                                                                                                                                                                                                                                                                                                                                                                                                                                                                                                                                                                                                                                                                                                                                                                                                                                                                |
| \$60.0                  |                                                                                                                                                                                                                                                                                                                                                                                                                                                                                                                                                                                                                                                                                                                                                                                                                                                                                                                                                                                                                                                                                                                                                                                                                                                                                                                                                                                                                                                                                                                                                                                                                                                                                                                                                                                                                                                                                                                                                                                                                                                                                                                                |
| \$40.0                  | Estimated Expenditure                                                                                                                                                                                                                                                                                                                                                                                                                                                                                                                                                                                                                                                                                                                                                                                                                                                                                                                                                                                                                                                                                                                                                                                                                                                                                                                                                                                                                                                                                                                                                                                                                                                                                                                                                                                                                                                                                                                                                                                                                                                                                                          |
| \$20.0                  |                                                                                                                                                                                                                                                                                                                                                                                                                                                                                                                                                                                                                                                                                                                                                                                                                                                                                                                                                                                                                                                                                                                                                                                                                                                                                                                                                                                                                                                                                                                                                                                                                                                                                                                                                                                                                                                                                                                                                                                                                                                                                                                                |
| \$0.0                   |                                                                                                                                                                                                                                                                                                                                                                                                                                                                                                                                                                                                                                                                                                                                                                                                                                                                                                                                                                                                                                                                                                                                                                                                                                                                                                                                                                                                                                                                                                                                                                                                                                                                                                                                                                                                                                                                                                                                                                                                                                                                                                                                |
| octri                   | KA OCI KA |