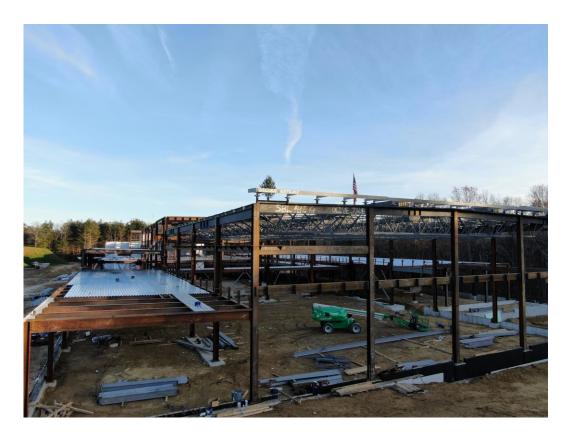

### **Project Accomplishments this Month**

In December construction, concrete placements have been ongoing throughout C building for slab-on-deck (lower/upper levels) and slab-on-grade pours. Building tarping is in place for spray-on fireproofing and interior work. Exterior light-gauge metal framing and sheetrocking has started at the end of C1 building. Wood blocking for windows and roof drain plumbing are both ongoing. Concrete, rebar, and steel inspections continue to take place and reports are being recorded for project record.