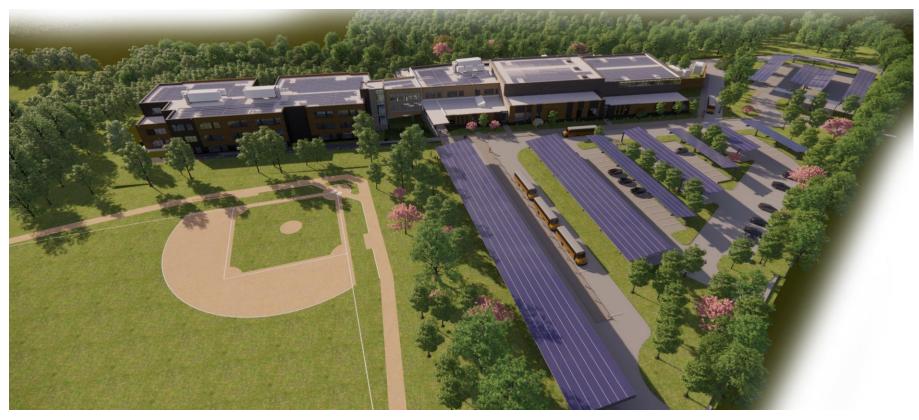

# Concord Middle School CMSBC Meeting March 21, 2024







# **Construction Update**

#### <u>Building C</u>

- Spray applied fireproofing 90% complete
- Exterior framing/sheathing/AVB 90% complete
- Masonry 50% complete (east façade complete, north/south in progress)
- Interior framing 70% complete
- HVAC ductwork 50% complete (pressure testing in progress)
- Electrical rough-in 25% complete
- Plumbing rough-in 50% complete
- C1 stair complete, C2 stair in progress
- Roofing installation 90% complete

#### <u>Building B</u>

- Steel detailing complete
- Slab on deck 100% complete
- Slab on grade 90% complete
- Exterior fireproofing in progress
- Exterior framing 80% complete







# **Construction Update**

### **Building A**

- Steel detailing complete by 3/22
- Exterior framing 65% complete
- Prep for gym slab pour in early April

#### Sit