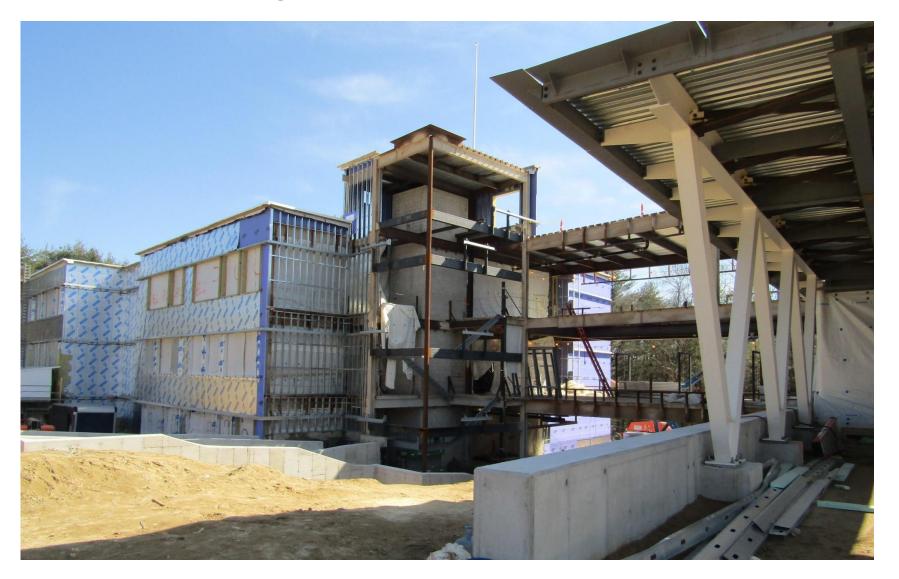

gress
- Exterior framing 80% complete







# **Construction Update**

### **Building A**

- Steel detailing complete by 3/22
- Exterior framing 65% complete
- Prep for gym slab pour in early April

#### Site Work

- Ramp/walkway backfill, subgrade prep in progress
- Continuation of south elevation segmental retaining wall
- Continuation of drainage structure install
- Installation of bollards, screen wall near utility pads
- Parking lot paving/binder week of April vacation

#### Other Highlights

- Building mock-up performance testing in early March; second round ongoing
- Transformer and feeders installed by CMLP for building power
- FF&E & Technology procurement packages by mid-May 2024







# Site Photographs: Aerial View

March 19, 2024





# Site Photographs: Main Entrance View





### Site Photographs: Building C Interior





## Site Photographs: Building B/A Exterior Framing





### Site Photographs: Building B/A Interior





### Site Photographs: Loading Dock





### Site Photographs: Drone Captures

March 19, 2024