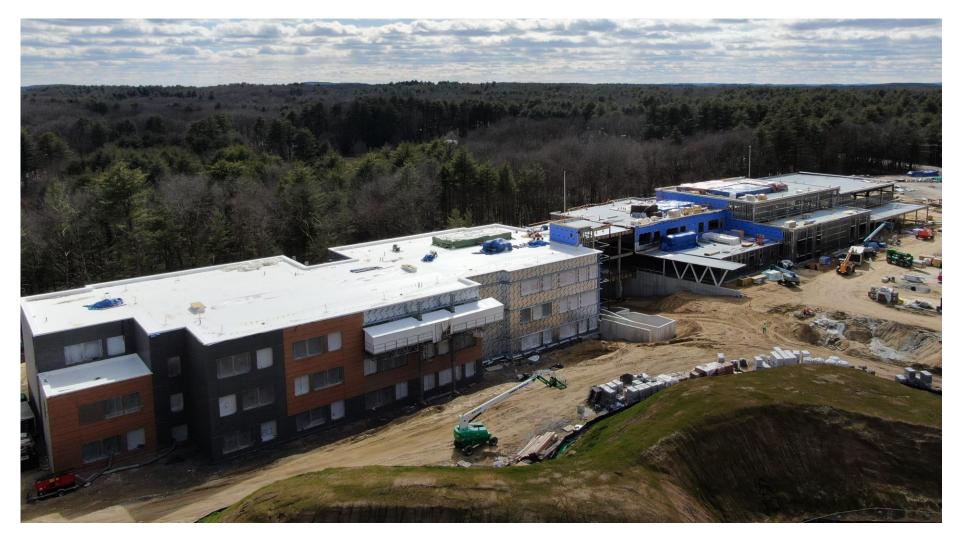

90% complete
- Exterior fireproofing in progress
- Exterior framing 80% complete







# **Construction Update**

### **Building A**

- Steel detailing complete by 3/22
- Exterior framing 65% complete
- Prep for gym slab pour in early April

#### Site Work

- Ramp/walkway backfill, subgrade prep in progress
- Continuation of south elevation segmental retaining wall
- Continuation of drainage structure install
- Installation of bollards, screen wall near utility pads
- Parking lot paving/binder week of April vacation

#### Other Highlights

- Building mock-up performance testing in early March; second round ongoing
- Transformer and feeders installed by CMLP for building power
- FF&E & Technology procurement packages by mid-May 2024







# Site Photographs: Aerial View

March 19, 2024





# Site Photographs: Main Entrance View





### Site Photographs: Building C Interior





## Site Photographs: Building B/A Exterior Framing





### Site Photographs: Building B/A Interior





### Site Photographs: Loading Dock





### Site Photographs: Drone Captures

March 19, 2024