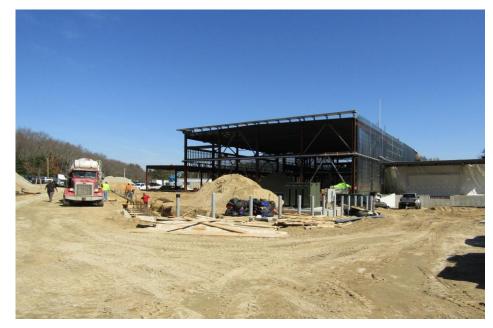

### **Building A**

- Steel detailing complete by 3/22
- Exterior framing 65% complete
- Prep for gym slab pour in early April

#### Site Work

- Ramp/walkway backfill, subgrade prep in progress
- Continuation of south elevation segmental retaining wall
- Continuation of drainage structure install
- Installation of bollards, screen wall near utility pads
- Parking lot paving/binder week of April vacation