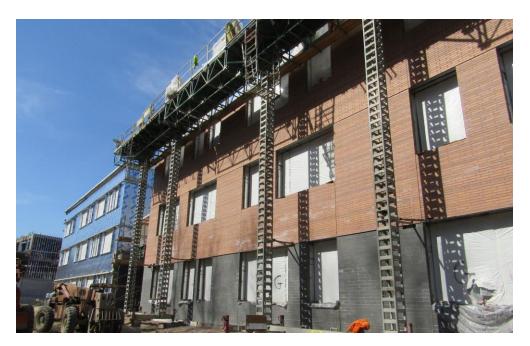

#### <u>Building C</u>

- Spray applied fireproofing 90% complete
- Exterior framing/sheathing/AVB 90% complete
- Masonry 50% complete (east façade complete, north/south in progress)
- Interior framing 70% complete
- HVAC ductwork 50% complete (pressure testing in progress)
- Electrical rough-in 25% complete
- Plumbing rough-in 50% complete
- C1 stair complete, C2 stair in progress
- Roofing installation 90% complete

#### <u>Building B</u>

- Steel detailing complete
- Slab on deck 100% complete
- Slab on grade 90% complete
- Exterior fireproofing in progress
- Exterior framing 80% complete