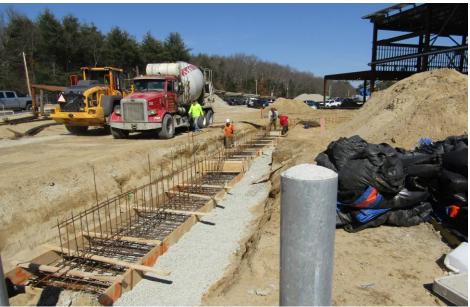

### Site Photographs: Loading Dock

#### Site Work

- Ramp/walkway backfill, subgrade prep in progress
- Continuation of south elevation segmental retaining wall
- Continuation of drainage structure install
- Installation of bollards, screen wall near utility pads
- Parking lot paving/binder week of April vacation