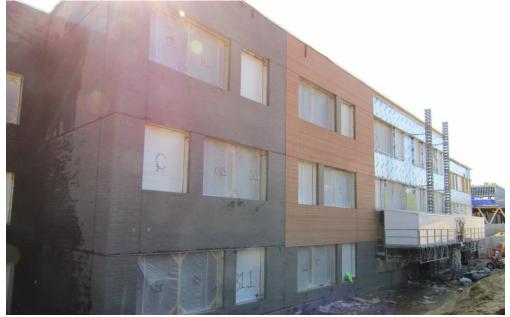

#### <u>Building B</u>

- Steel detailing complete
- Slab on deck 100% complete
- Slab on grade 90% complete
- Exterior fireproofing in progress
- Exterior framing 80% complete

### **Building A**

- Steel detailing complete by 3/22
- Exterior framing 65% complete
- Prep for gym slab pour in early April