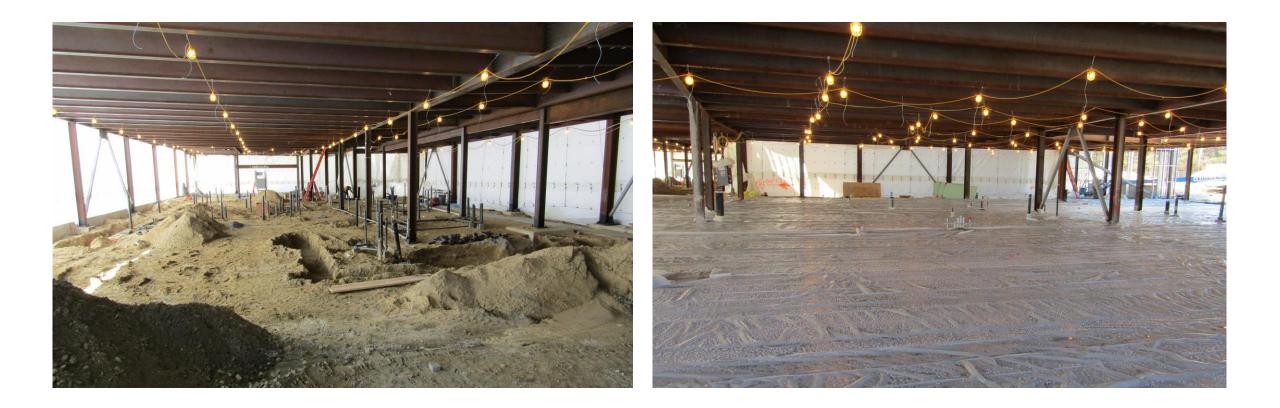

### Site Photographs: Building B/A Interior

#### <u>Building B</u>

- Steel detailing complete
- Slab on deck 100% complete
- Slab on grade 90% complete
- Exterior fireproofing in progress
- Exterior framing 80% complete

### **Building A**

- Steel detailing complete by 3/22
- Exterior framing 65% complete
- Prep for gym slab pour in early April