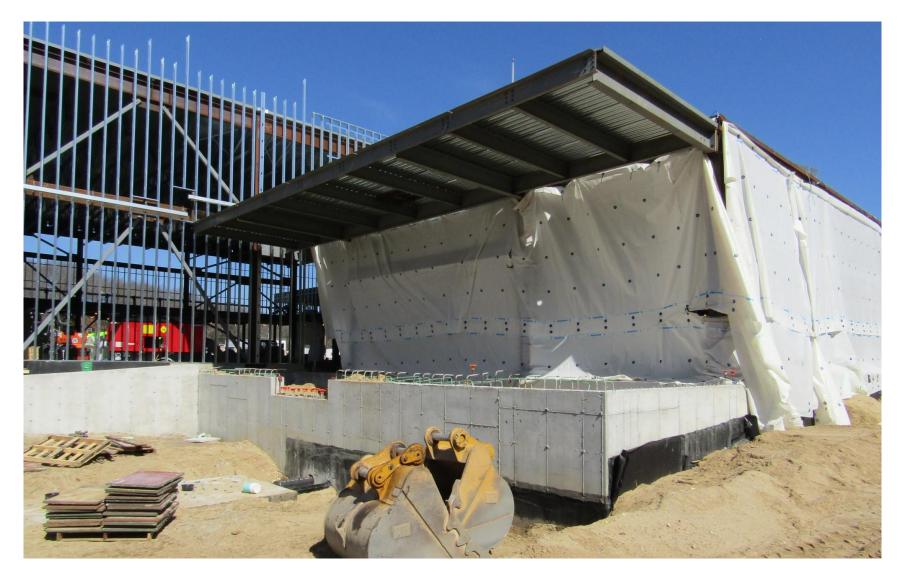

### Site Photographs: Loading Dock

#### Site Work

- Ramp/walkway backfill, subgrade prep in progress
- Continuation of south elevation segmental retaining wall
- Continuation of drainage structure install
- Installation of bollards, screen wall near utility pads
- Parking lot paving/binder week of April vacation