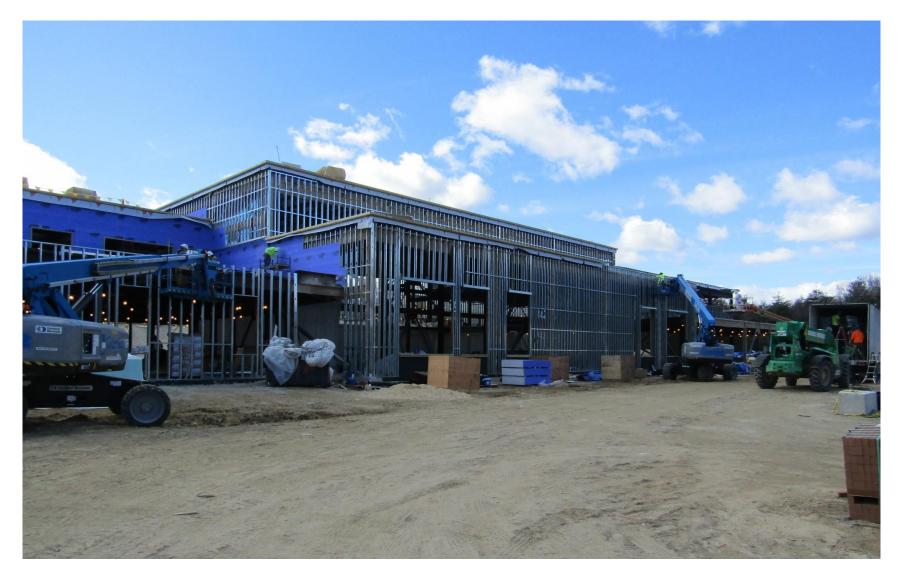

## Site Photographs: Building B/A Exterior Framing

#### <u>Building B</u>

- Steel detailing complete
- Slab on deck 100% complete
- Slab on grade 90% complete
- Exterior fireproofing in progress
- Exterior framing 80% complete

### **Building A**

- Steel detailing complete by 3/22
- Exterior framing 65% complete
- Prep for gym slab pour in early April