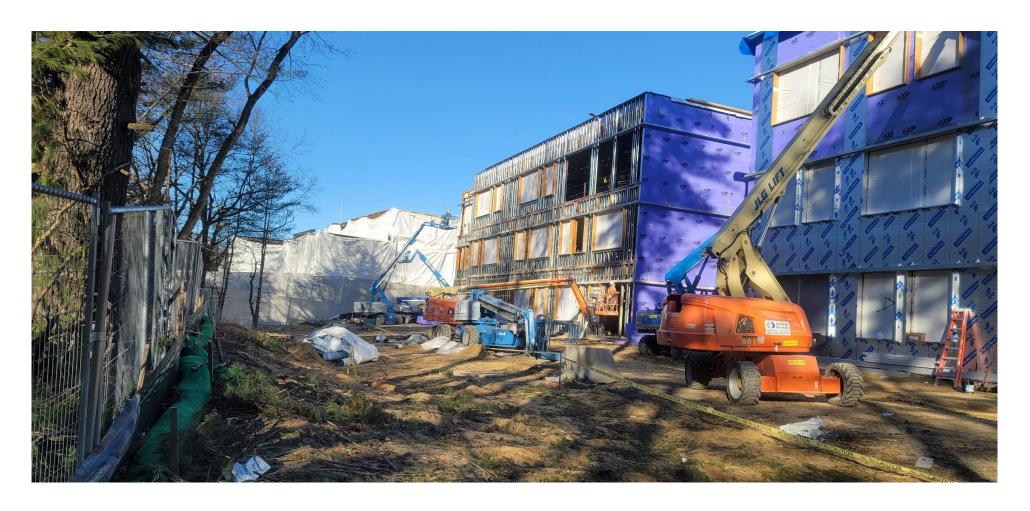

## Site Photographs: Building C South Façade

### **Building C**

- Concrete 100% complete
- Spray applied fireproofing 60% complete
- Exterior framing/sheathing 75% complete
- Air-Vapor Barrier 50% complete
- Exterior masonry commenced, 20% complete
- Interior framing ongoing, duct hangers progressing
- Electrical rough-in commenced in February
- Stairs in C1 in progress
- Roofing installation 40% complete
- Plumbing rough-in 50% complete