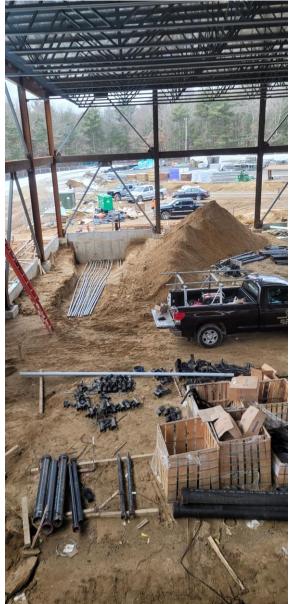

#### Site Work

- Ramp/cast-in-place wall 95% complete; backfill in progress
- South elevation segmental retaining wall 95% complete; backfill to be to be scheduled
- Installation of segmental retaining wall at north elevation in progress (adjacent to Bldg B/C)
- Sitework progress slow with winter temperatures

### Other Highlights

- Transformer for temporary power installed by CMLP; currently powered by generator
- FF&E furniture being reviewed by CMS staff this week
- Building mock-up performance testing to occur the week of Feb 26