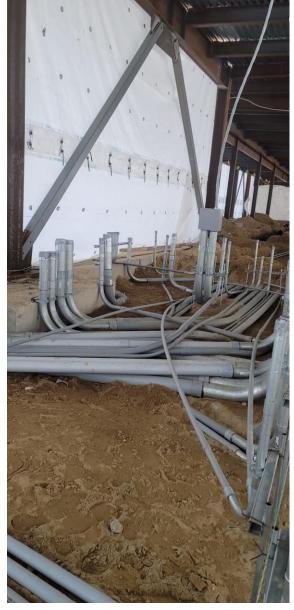

### **Building C**

- Concrete 100% complete
- Spray applied fireproofing 60% complete
- Exterior framing/sheathing 75% complete
- Air-Vapor Barrier 50% complete
- Exterior masonry commenced, 20% complete
- Interior framing ongoing, duct hangers progressing
- Electrical rough-in commenced in February
- Stairs in C1 in progress
- Roofing installation 40% complete
- Plumbing rough-in 50% complete