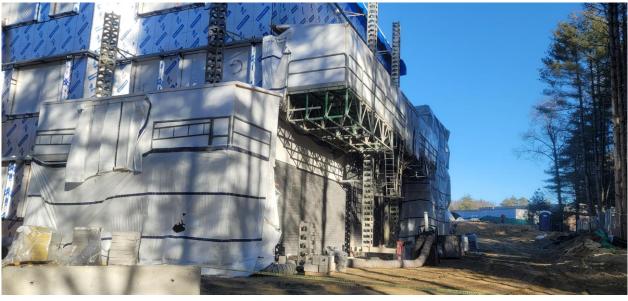

# Concord Middle School

CMSBC Meeting February 15, 2024







### **Construction Update**

### **Building C**

- Concrete 100% complete
- Spray applied fireproofing 60% complete
- Exterior framing/sheathing 75% complete
- Air-Vapor Barrier 50% complete
- Exterior masonry commenced, 20% complete
- Interior framing ongoing, duct hangers progressing
- Electrical rough-in commenced in February
- Stairs in C1 in progress
- Roofing installation 40% complete
- Plumbing rough-in 50% complete

### **Building B**

- Steel detailing ongoing
- Slab on deck 80% complete
- Duct hangers, plumbing rough-in in progress

### **Building A**

- Steel detailing ongoing
- Underground plumbing ongoing







### **Construction Update**

#### Site Work

- Ramp/cast-in-place wall 95% complete; backfill in progress
- South elevation segmental retaining wall 95% complete; backfill to be to be scheduled
- Installation of segmental retaining wall at north elevation in progress (adjacent to Bldg B/C)
- Sitework progress slow with winter temperatures

### Other Highlights

- Transformer for temporary power installed by CMLP; currently powered by generator
- FF&E furniture being reviewed by CMS staff this week
- Building mock-up performance testing to occur the week of Feb 26







# Site Photographs: Furniture Review





## Site Photographs: Building C South Façade





# Site Photographs: Building C Roofing & Stairs







# Site Photographs: Drone Capture