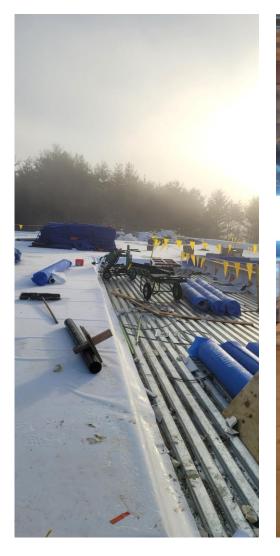

# Site Photographs: Building C Roofing & Stairs

### **Building C**

- Concrete 100% complete
- Spray applied fireproofing 60% complete
- Exterior framing/sheathing 75% complete
- Air-Vapor Barrier 50% complete
- Exterior masonry commenced, 20% complete
- Interior framing ongoing, duct hangers progressing
- Electrical rough-in commenced in February
- Stairs in C1 in progress
- Roofing installation 40% complete
- Plumbing rough-in 50% complete