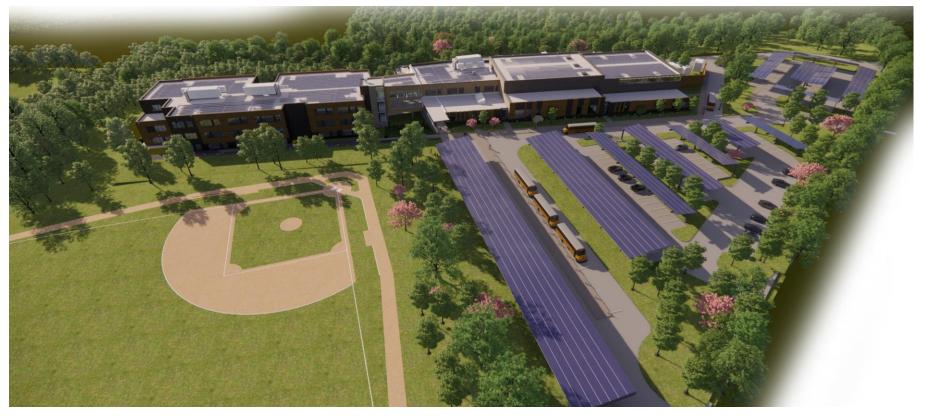

# Concord Middle School

CMSBC Meeting February 15, 2024







### **Construction Update**

### **Building C**

- Concrete 100% complete
- Spray applied fireproofing 60% complete
- Exterior framing/sheathing 75% complete
- Air-Vapor Barrier 50% complete
- Exterior masonry commenced, 20% complete
- Interior framing ongoing, duct hangers progressing
- Electrical rough-in commenced in February
- Stairs in C1 in progress
- Roofing installation 40% complete
- Plumbing rough-in 50% complete

### **Building B**

- Steel detailing ongoing
- Slab on deck 80% complete
- Duct hangers, plumbing rough-in in progress

### **Building A**

- Steel detailing ongoing
- Underground plumbing ongoing







### **Construction Update**

#### Site Work

- Ramp/cast-in-place wall 95% complete; backfill in progress
- South elevation segmental retaining wall 95% complete;