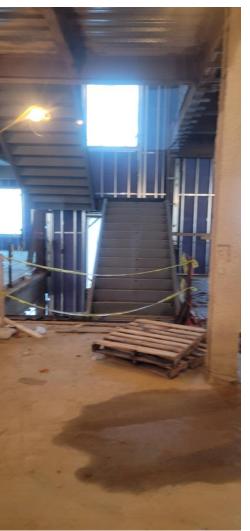

# Site Photographs: Building C Roofing & Stairs

### **Building C**

- Concrete 100% complete
- Spray applied fireproofing 60% complete
- Exterior framing/sheathing 75% complete
- Air-Vapor Barrier 50% complete
- Exterior masonry commenced, 20% complete
- Interior framing ongoing, duct hangers progressing
- Electrical rough-in commenced in February
- Stairs in C1 in progress
- Roofing installation 40% complete
- Plumbing rough-in 50% complete