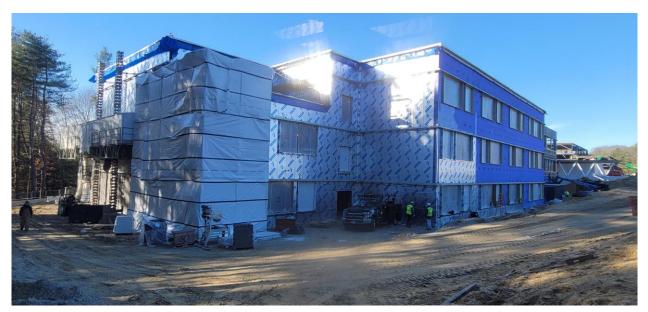

# Concord Middle School

CMSBC Meeting February 15, 2024







### **Construction Update**

### **Building C**

- Concrete 100% complete
- Spray applied fireproofing 60% complete
- Exterior framing/sheathing 75% complete
- Air-Vapor Barrier 50% complete
- Exterior masonry commenced, 20% complete
- Interior framing ongoing, duct hangers progressing
- Electrical rough-in commenced in February
- Stairs in C1 in progress
- Roofing installation 40% complete
- Plumbing rough-in 50% complete

### **Building B**

- Steel detailing ongoing
- Slab on deck 80% complete
- Duct hangers, plumbing rough-in in progress

### **Building A**

- Steel detailing ongoing
- Underground plumbing ongoing







### **Construction Update**

#### Site Work

- Ramp/cast-in-place wall 95% complete; backfill in progress
- South elevation segmental retaining wall 95% complete; backfill to be to be scheduled
- Installation of segmental retaining wall at north elevation in progress (adjacent to Bldg B/C)
- Sitework progress slow with winter temperatures

### Other Highlights

- Transformer for temporary power installed by CMLP; currently powered by generator
- FF&E furniture being reviewed by CMS staff this week
- Building mock-up performance testing to occur the week of Feb 26







# Site Photographs: Furniture Review





## Site Photographs: Building C South Façade





# Site Photographs: Building C Roofing & Stairs







# Site Photographs: Drone Capture