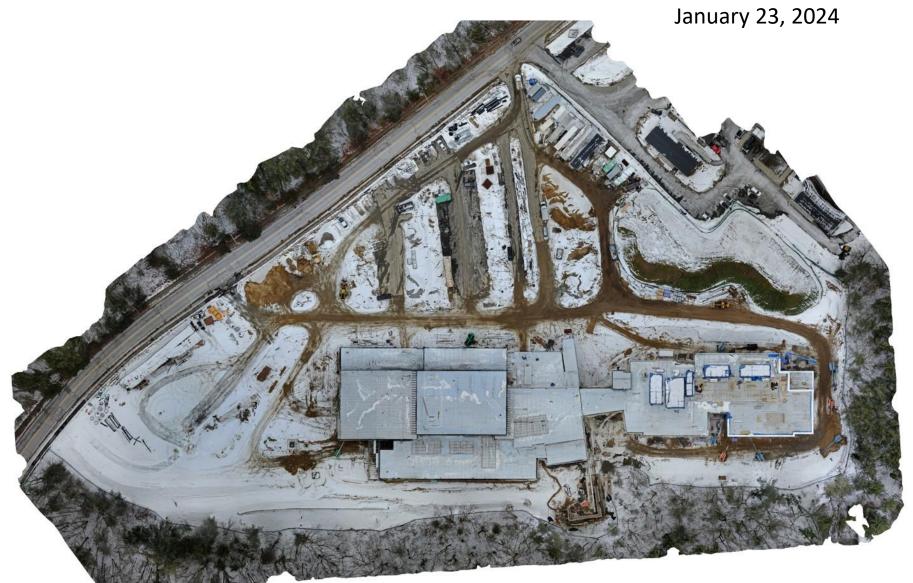

ng
- Underground plumbing ongoing







### **Construction Update**

#### Site Work

- Ramp/cast-in-place wall 95% complete; backfill in progress
- South elevation segmental retaining wall 95% complete; backfill to be to be scheduled
- Installation of segmental retaining wall at north elevation in progress (adjacent to Bldg B/C)
- Sitework progress slow with winter temperatures

### Other Highlights

- Transformer for temporary power installed by CMLP; currently powered by generator
- FF&E furniture being reviewed by CMS staff this week
- Building mock-up performance testing to occur the week of Feb 26







# Site Photographs: Furniture Review





## Site Photographs: Building C South Façade





# Site Photographs: Building C Roofing & Stairs







# Site Photographs: Drone Capture