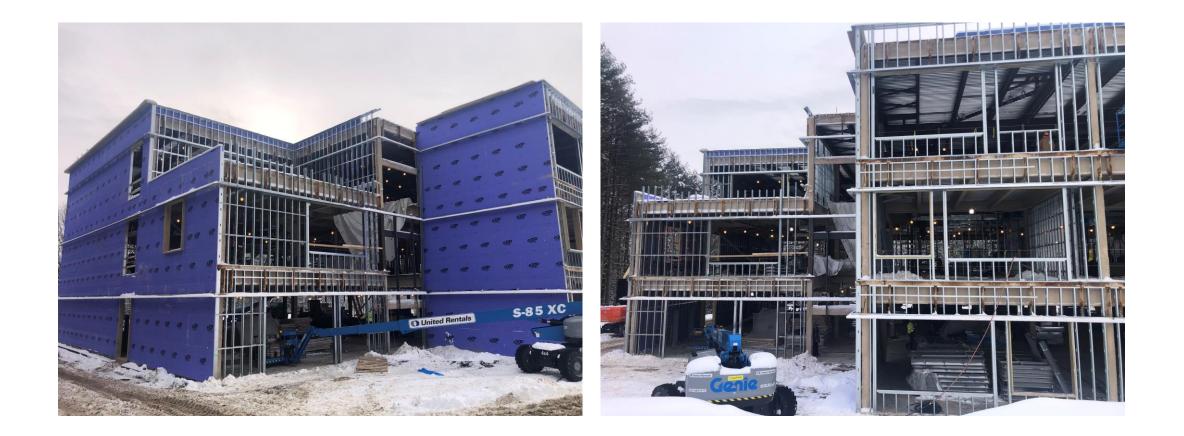

### Site Photographs: Building C Exterior

#### Building C

- Concrete slab-on-deck 100% complete
- Concrete slab-on-grade 100% complete
- Spray applied fireproofing 60% complete
- Exterior wall framing ongoing including roof parapet, sheathing in progress; east elevation sheathing complete, AVB to be installed
- Building wrap and heat provided for spray fireproofing and concrete
- Interior framing ongoing
- Mechanical duct installation ongoing