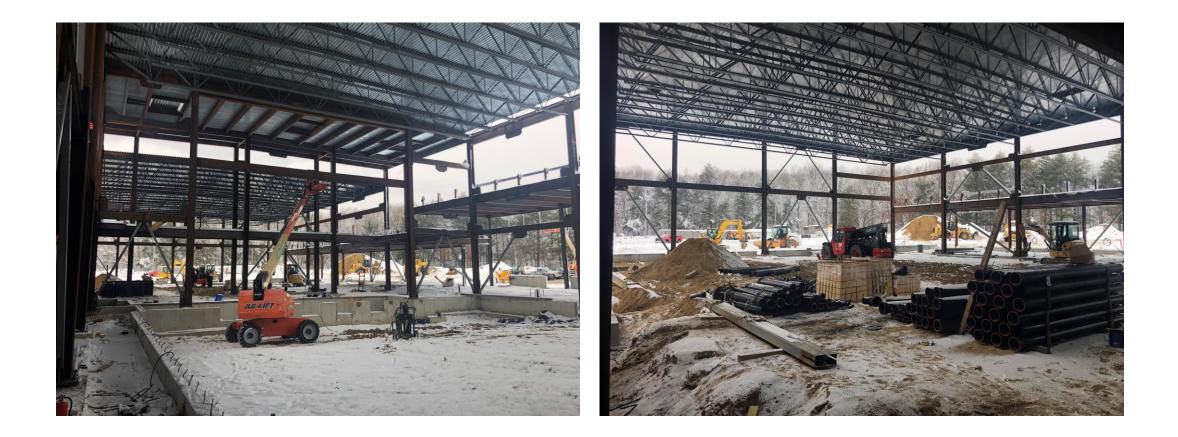

### <u>Building A</u>

- Steel detailing and decking ongoing
- Underground plumbing and electrical ongoing





## **Construction Update**

#### Site Work

- Ramp/site cast-in-place wall continued at south elevation
- Installation of pre-cast retaining wall at south elevation ongoing
- Sitework progress slow with winter conditions

#### Other Highlights

- Transformer for temporary power to be installed 1/23 by CMLP
- Building mock-up to receive brick and windows in coming weeks. To be performance tested thereafter.
- PCO #20 related to Winter Conditions for 11/15 thru 12/15 received; reviewed and responded to by Hill/SMMA. To be finalized by CTA.





## Site Photographs: Building C Interior





### Site Photographs: Building C Exterior





### Site Photographs: Auditorium & Gymnasium





### Site Photographs: Window Views