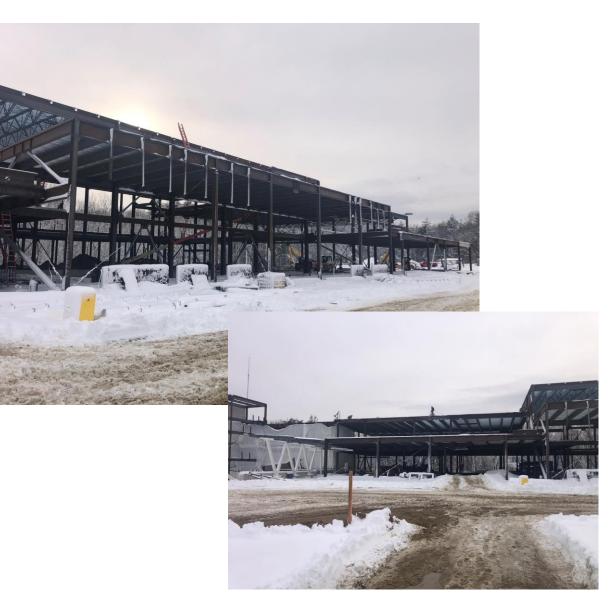

#### Building C

- Concrete slab-on-deck 100% complete
- Concrete slab-on-grade 100% complete
- Spray applied fireproofing 60% complete
- Exterior wall framing ongoing including roof parapet, sheathing in progress; east elevation sheathing complete, AVB to be installed
- Building wrap and heat provided for spray fireproofing and concrete
- Interior framing ongoing
- Mechanical duct installation ongoing

#### <u>Building B</u>

- Steel detailing complete; signed-off for slabs
- First concrete slab-on-deck to be placed 1/29
- Underground electrical complete
- Underground plumbing ongoing

#### <u>Building A</u>

- Steel detailing and decking ongoing
- Underground plumbing and electrical ongoing