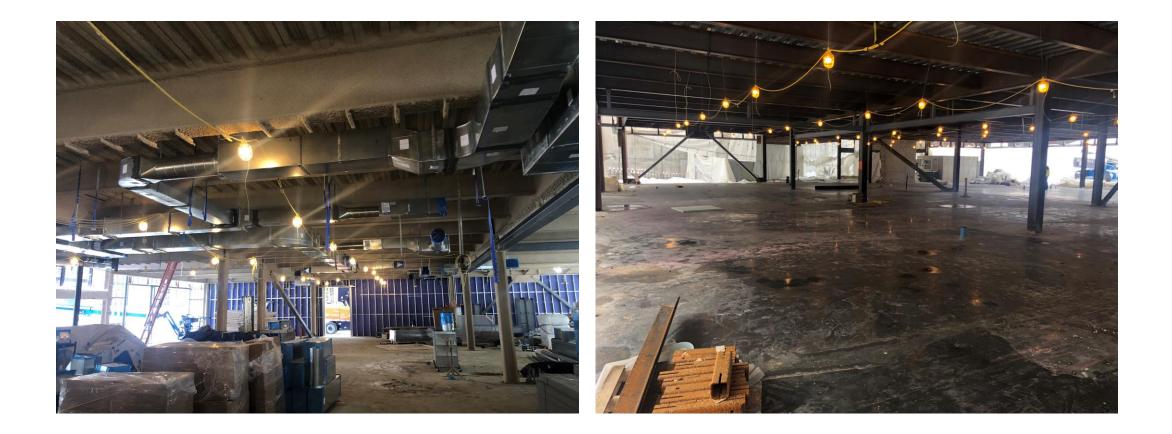

## Site Photographs: Building C Interior

#### Building C

- Concrete slab-on-deck 100% complete
- Concrete slab-on-grade 100% complete
- Spray applied fireproofing 60% complete
- Exterior wall framing ongoing including roof parapet, sheathing in progress; east elevation sheathing complete, AVB to be installed
- Building wrap and heat provided for spray fireproofing and concrete
- Interior framing ongoing
- Mechanical duct installation ongoing