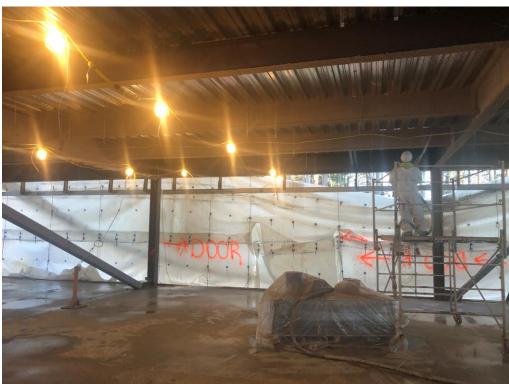

oing
- Steel erection complete on 12/8, detailing and decking ongoing





# **Construction Update**

#### Site Work

- Ramp/site cast-in-place wall foundations in progress at south elevation
- Installation of pre-cast retaining wall at south elevation
- Stormwater 85% complete for Phase 1
- Sanitary 75% complete for Phase 1
- Fire hydrant system filled with water

#### Other Highlights

- Building mock-up construction ongoing. AVB inspected and accepted by BECx. To be performance tested in January 2024 post window installation.
- CCD #002 Issued to CTA on 11/17 adjusting Phase 1 Substantial Completion to January 16, 2025 and allowing for reimbursement of specific winter conditions; tracking in progress, reviewed weekly with TRC.





### Site Photographs: Building C Spray Fireproofing







# Site Photographs: Building C Concrete Slabs





### Site Photographs: Building B & A Steel Progress









### Site Photographs: Drone Captures

December 8, 2023