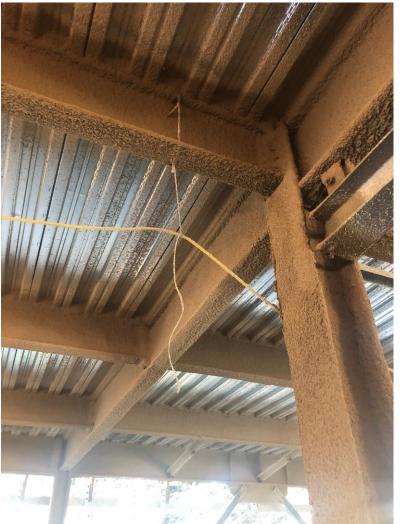

ngoing
- Steel erection complete on 12/8, detailing and decking ongoing





# **Construction Update**

#### Site Work

- Ramp/site cast-in-place wall foundations in progress at south elevation
- Installation of pre-cast retaining wall at south elevation
- Stormwater 85% complete for Phase 1
- Sanitary 75% complete for Phase 1
- Fire hydrant system filled with water

#### Other Highlights

- Building mock-up construction ongoing. AVB inspected and accepted by BECx. To be performance tested in January 2024 post window installation.
- CCD #002 Issued to CTA on 11/17 adjusting Phase 1 Substantial Completion to January 16, 2025 and allowing for reimbursement of specific winter conditions; tracking in progress, reviewed weekly with TRC.





### Site Photographs: Building C Spray Fireproofing







# Site Photographs: Building C Concrete Slabs





### Site Photographs: Building B & A Steel Progress









### Site Photographs: Drone Captures

December 8, 2023