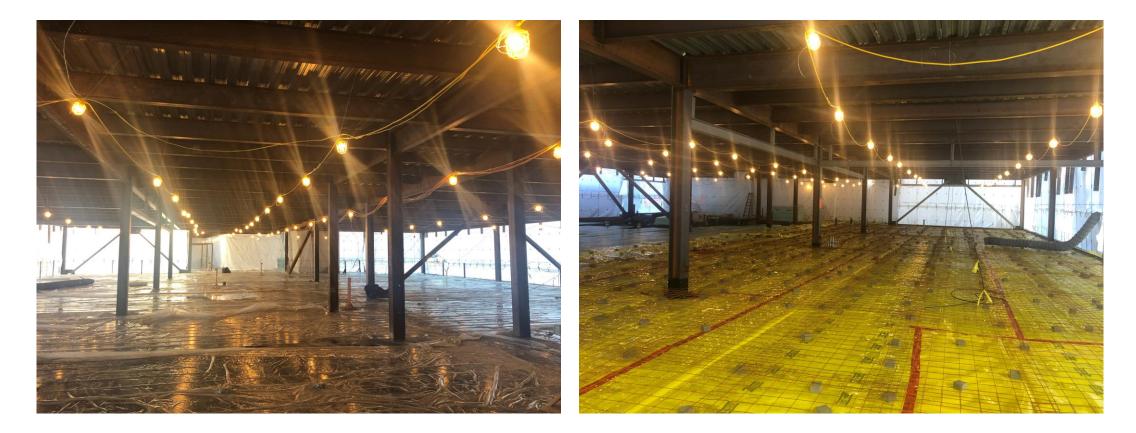

nd decking ongoing





# **Construction Update**

#### Site Work

- Ramp/site cast-in-place wall foundations in progress at south elevation
- Installation of pre-cast retaining wall at south elevation
- Stormwater 85% complete for Phase 1
- Sanitary 75% complete for Phase 1
- Fire hydrant system filled with water

#### Other Highlights

- Building mock-up construction ongoing. AVB inspected and accepted by BECx. To be performance tested in January 2024 post window installation.
- CCD #002 Issued to CTA on 11/17 adjusting Phase 1 Substantial Completion to January 16, 2025 and allowing for reimbursement of specific winter conditions; tracking in progress, reviewed weekly with TRC.





### Site Photographs: Building C Spray Fireproofing







# Site Photographs: Building C Concrete Slabs





### Site Photographs: Building B & A Steel Progress









### Site Photographs: Drone Captures

December 8, 2023