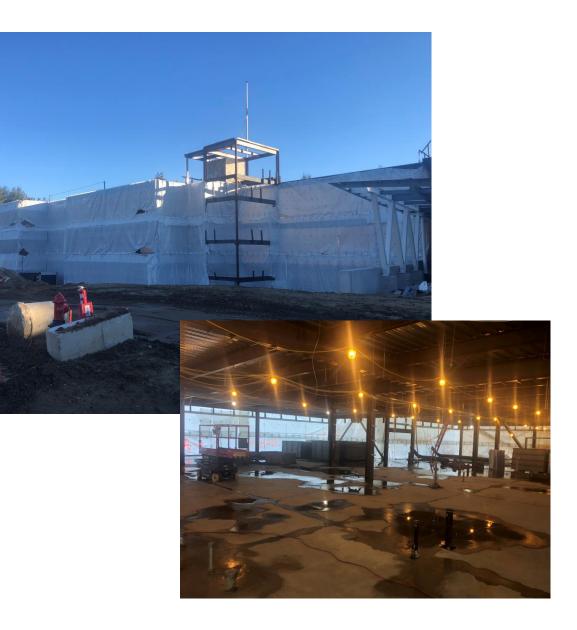

### Site Photographs: Building C Spray Fireproofing

# Site Photographs: Building C Concrete Slabs