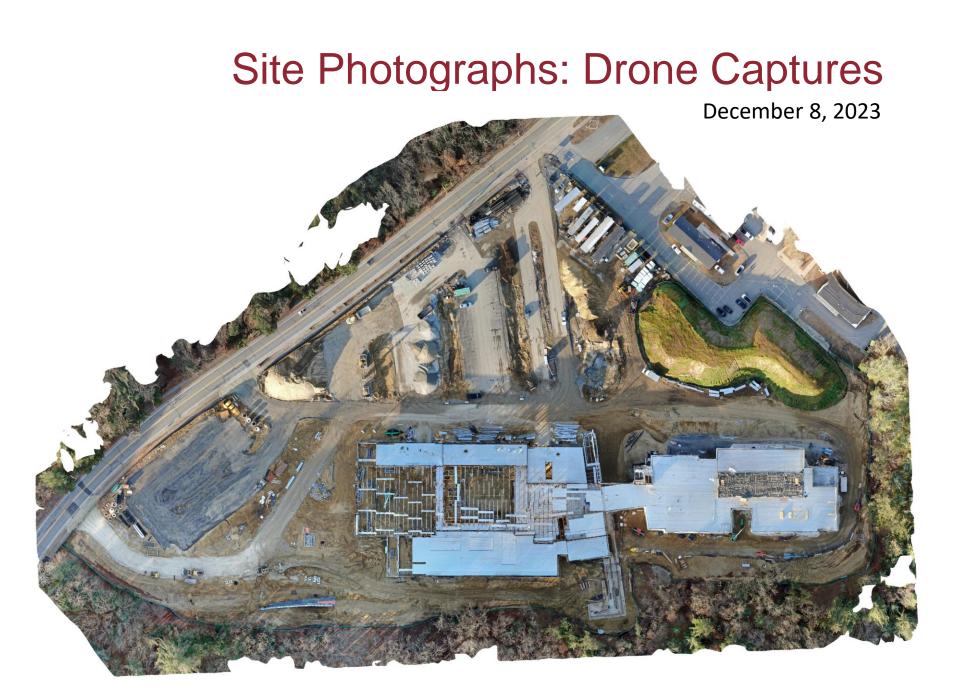

Work

- Ramp/site cast-in-place wall foundations in progress at south elevation
- Installation of pre-cast retaining wall at south elevation
- Stormwater 85% complete for Phase 1
- Sanitary 75% complete for Phase 1
- Fire hydrant system filled with water

#### Other Highlights

- Building mock-up construction ongoing. AVB inspected and accepted by BECx. To be performance tested in January 2024 post window installation.
- CCD #002 Issued to CTA on 11/17 adjusting Phase 1 Substantial Completion to January 16, 2025 and allowing for reimbursement of specific winter conditions; tracking in progress, reviewed weekly with TRC.





### Site Photographs: Building C Spray Fireproofing







# Site Photographs: Building C Concrete Slabs





### Site Photographs: Building B & A Steel Progress









### Site Photographs: Drone Captures

December 8, 2023