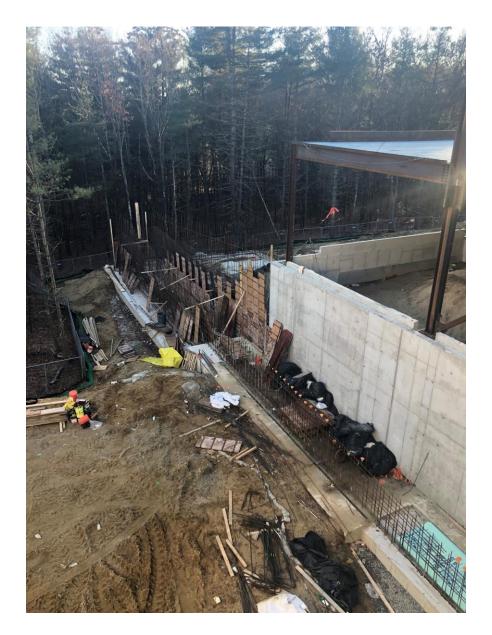

#### Site Work

- Ramp/site cast-in-place wall foundations in progress at south elevation
- Installation of pre-cast retaining wall at south elevation
- Stormwater 85% complete for Phase 1
- Sanitary 75% complete for Phase 1
- Fire hydrant system filled with water