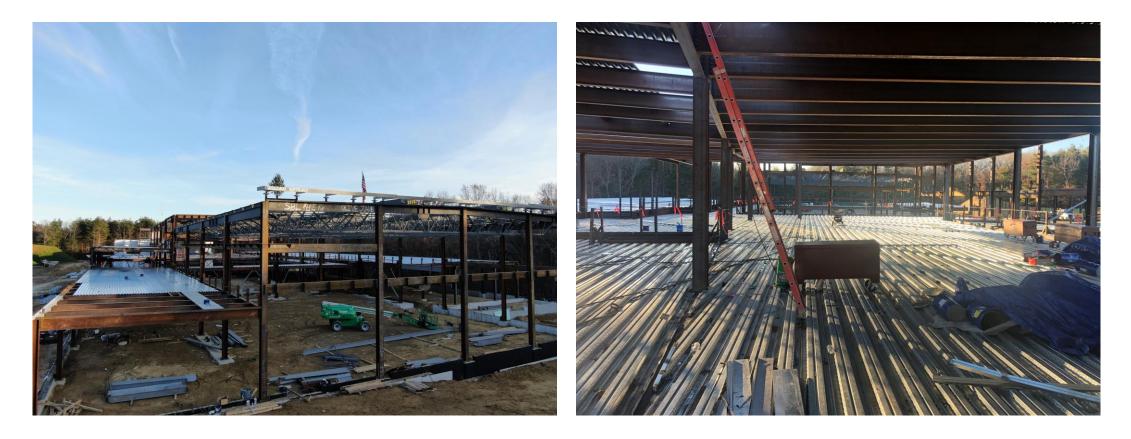

ite Work

- Ramp/site cast-in-place wall foundations in progress at south elevation
- Installation of pre-cast retaining wall at south elevation
- Stormwater 85% complete for Phase 1
- Sanitary 75% complete for Phase 1
- Fire hydrant system filled with water

#### Other Highlights

- Building mock-up construction ongoing. AVB inspected and accepted by BECx. To be performance tested in January 2024 post window installation.
- CCD #002 Issued to CTA on 11/17 adjusting Phase 1 Substantial Completion to January 16, 2025 and allowing for reimbursement of specific winter conditions; tracking in progress, reviewed weekly with TRC.





### Site Photographs: Building C Spray Fireproofing







# Site Photographs: Building C Concrete Slabs





### Site Photographs: Building B & A Steel Progress









### Site Photographs: Drone Captures

December 8, 2023