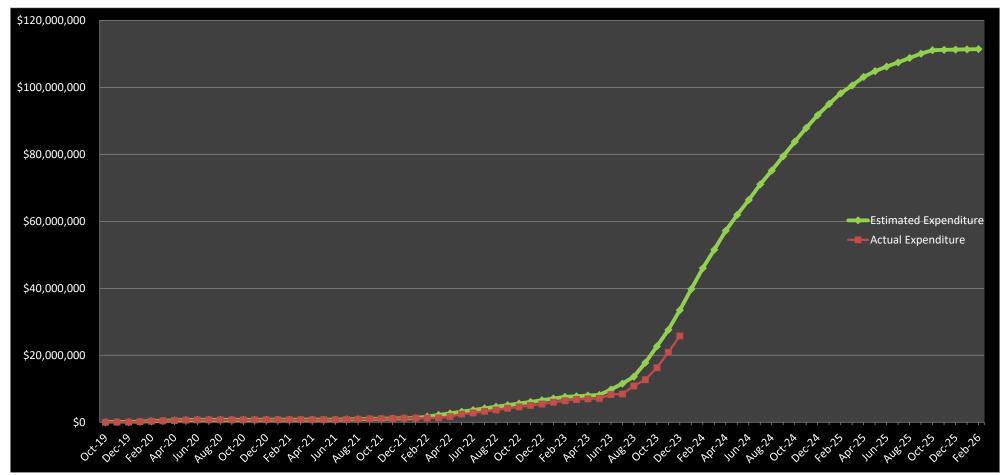

|
|                         |    | TOTAL                                   | \$599,675<br>\$4,220,643 | \$274,616<br>\$9,221,362 | \$0<br>\$3,205,000     | \$4,198,181<br>\$85,175,000 | \$235,507<br>\$9,693,995 | \$5,307,979<br>\$111,516,000 |                        |                                         |                                      |
|                         |    | IOIAL                                   | 77,220,043               | Q3,221,302               | 73,203,000             | 703,173,000                 | 75,055,555               | 7211,310,000                 |                        |                                         |                                      |



## Town of Concord Concord Middle School Estimated Project Cash Flow Graph