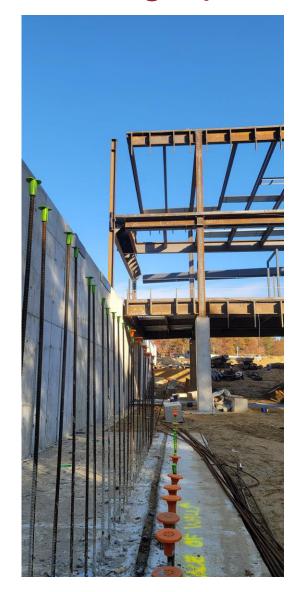

# Site Photographs: Building C Steel

#### **Building C**

- Steel erection and detailing complete
- Concrete slab-on-deck 65% complete
- Concrete slab-on-grade ready for 11/20 pour
- Exterior wall framing has begun on C1
- Building wrap for winter work commenced 11/13