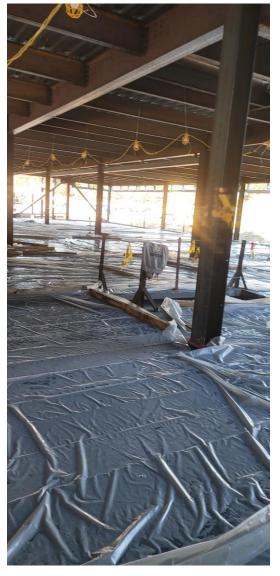

### Site Photographs: Connector Bridge / Decking / Slab

#### **Building C**

- Steel erection and detailing complete
- Concrete slab-on-deck 65% complete
- Concrete slab-on-grade ready for 11/20 pour
- Exterior wall framing has begun on C1
- Building wrap for winter work commenced 11/13