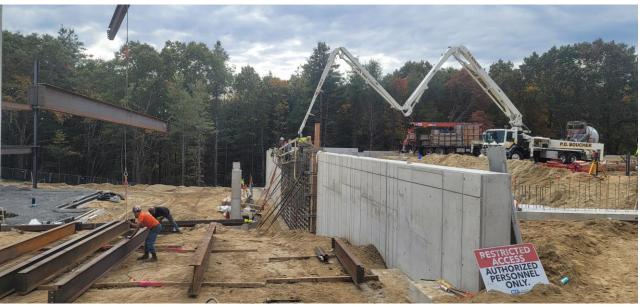

#### **Buildings B**

- Footings/foundations complete
- Waterproofing and backfill complete
- Steel erection complete, detailing ongoing

### Site Photographs: Connector Bridge / Decking / Slab