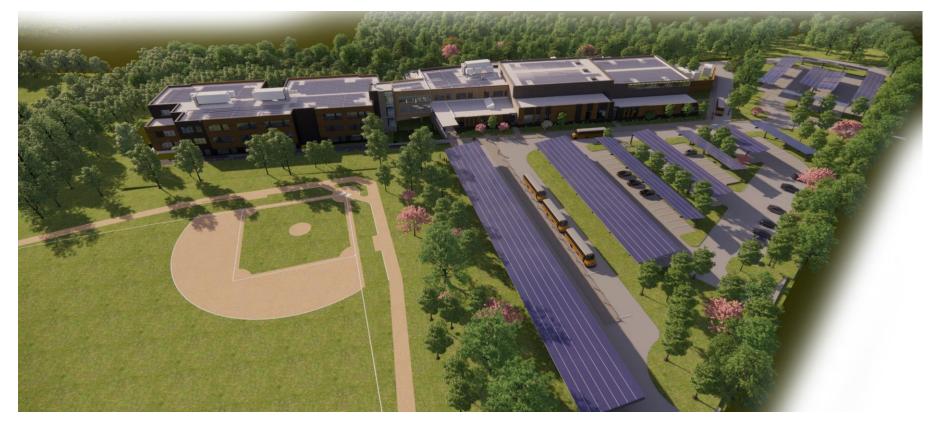

# Concord Middle School

CMSBC Meeting November 16, 2023







### Construction Update

#### **Building C**

- Steel erection and detailing complete
- Concrete slab-on-deck 65% complete
- Concrete slab-on-grade ready for 11/20 pour
- Exterior wall framing has begun on C1
- Building wrap for winter work commenced 11/13

#### **Buildings B**

- Footings/foundations complete
- Waterproofing and backfill complete
- Steel erection complete, detailing ongoing

#### **Buildings A**

- Footings and foundations 85% complete
- Steel erection in progress

#### **UPCOMING**

- Completion of Building A foundations
- Building A Steel Erection Topping Off Dec 1
- Spray Fireproofing
- Continue Concrete Slabs







### **Construction Update**

#### Site Work

- Ramp/site wall foundations in progress at south elevation
- Roadways established for parking area, to b