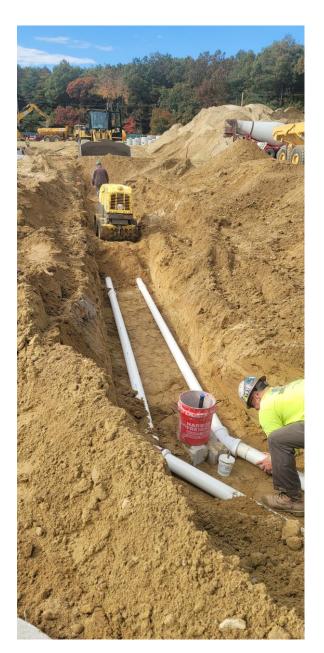

#### Site Work

- Ramp/site wall foundations in progress at south elevation
- Roadways established for parking area, to be paved in coming weeks
- Stormwater 85% complete for Phase 1
- Electrical conduit to building complete to transformer pad + main building artery
- Domestic water and fire suppression water piping complete to building footprint
- Underground electrical and plumbing complete in Building C; ongoing in Building B and A