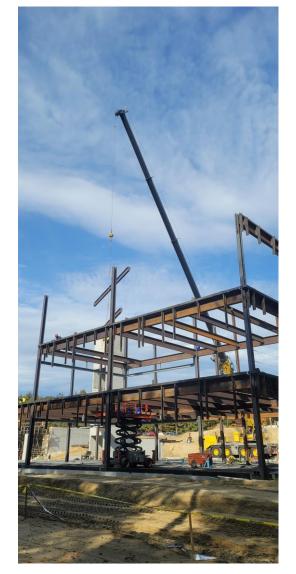

# Site Photographs: Building C Steel

#### **Building C**

- Steel erection and detailing complete
- Concrete slab-on-deck 65% complete
- Concrete slab-on-grade ready for 11/20 pour
- Exterior wall framing has begun on C1
- Building wrap for winter work commenced 11/13