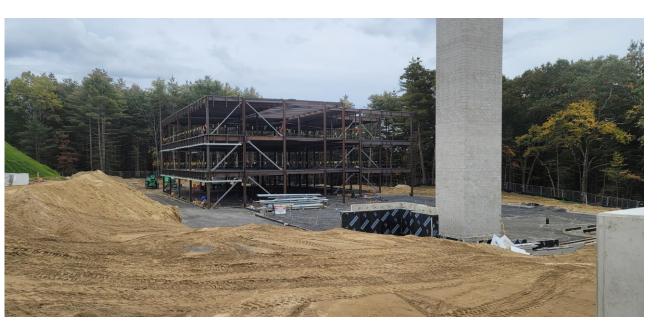

#### **Building C**

- Steel erection and detailing complete
- Concrete slab-on-deck 65% complete
- Concrete slab-on-grade ready for 11/20 pour
- Exterior wall framing has begun on C1
- Building wrap for winter work commenced 11/13

#### **Buildings A**

- Footings and foundations 85% complete
- Steel erection in progress

# Site Photographs: Building C Steel