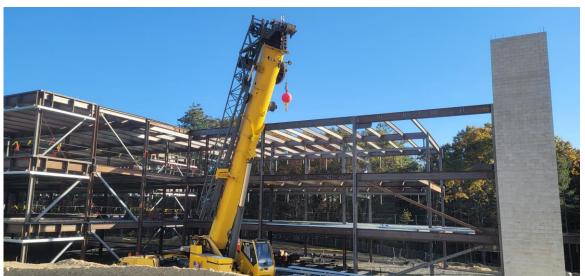

# Site Photographs: Building C Steel

#### **Building C**

- Steel erection and detailing complete
- Concrete slab-on-deck 65% complete
- Concrete slab-on-grade ready for 11/20 pour
- Exterior wall framing has begun on C1
- Building wrap for winter work commenced 11/13