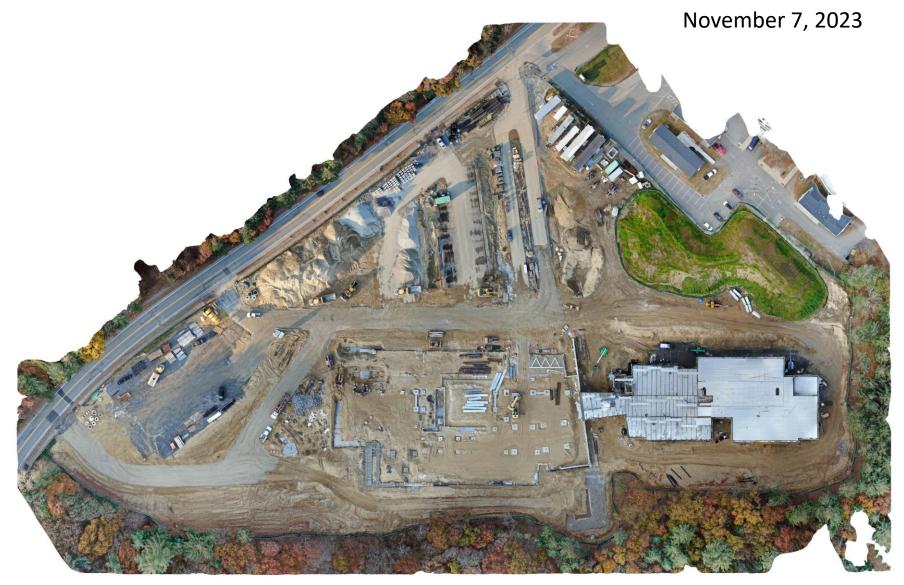

Stormwater 85% complete for Phase 1
- Electrical conduit to building complete to transformer pad + main building artery
- Domestic water and fire suppression water piping complete to building footprint
- Underground electrical and plumbing complete in Building C; ongoing in Building B and A

#### Other Highlights

- Temporary power to building anticipated in coming weeks
- Building Mock-up in progress, to be performance tested in December
- Compaction vibration concerns have been addressed with neighbors
- Nov 6<sup>th</sup> Student Building Committee Tour
- Nov 17<sup>th</sup> CMSBC Tour
- Dec 1<sup>st</sup> Steel Topping-off Ceremony







# Site Photographs: Building C Steel









### Site Photographs: Connector Bridge / Decking / Slab









## Site Photographs: Drone Captures





# Site Photographs: Drone Captures