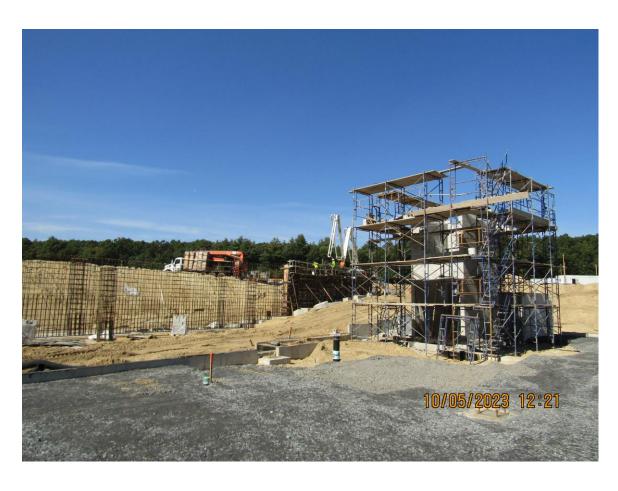

#### **Building C**

- Underground utilities complete and ready for slab on grade as of Sept 27<sup>th</sup>
- Steel erection commenced on October 2<sup>nd</sup> and half of Building C steel has been installed; detailing and decking ongoing.
- Masonry crew completed elevator shaft on Oct 13<sup>th</sup>.

### Site Photographs: Building C Elevator Tower