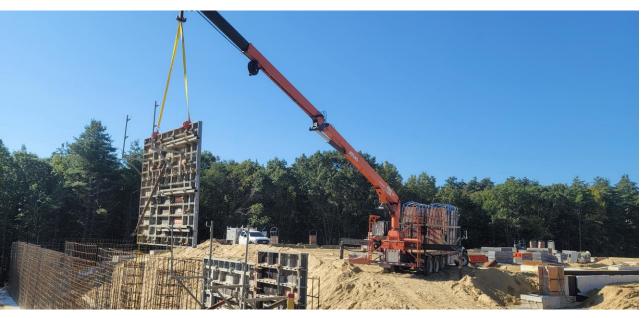

# Concord Middle School

CMSBC Meeting October 19, 2023







### **Construction Update**

#### **Building C**

- Underground utilities complete and ready for slab on grade as of Sept 27<sup>th</sup>
- Steel erection commenced on October 2<sup>nd</sup> and half of Building C steel has been installed; detailing and decking ongoing.
- Masonry crew completed elevator shaft on Oct 13<sup>th</sup>.

#### **Buildings B/A**

- Footings and foundation wall construction ongoing.
- MEP coordination ongoing; under slab utility work commenced in October.

#### **UPCOMING**

- Second half of Building C steel
- Completion of Buildings B/A foundations
- Spray Fireproofing
- Concrete slabs







### **Construction Update**

#### Site Work

- Underground utility work ongoing throughout the site including electrical, plumbing, and stormwater drainage.
- Tie-ins to the water main under Old Marlboro Road complete for domestic water and fire suppression.
- Conduits for permanent power under Old Marlboro Road complete to new CMLP electric pole.
- Temporary power for the building anticipated in November.
- Public Works Dept on site to monitor install of domestic water piping/structures as well as storm water drainage

#### Other Highlights

- Stakeholder walk-thru held Sept 26<sup>th</sup> to show visual progress of the building
- Student Building Committee tour planned for Nov 6<sup>th</sup>













### Site Photographs: Building C Steel







### Site Photographs: Building C