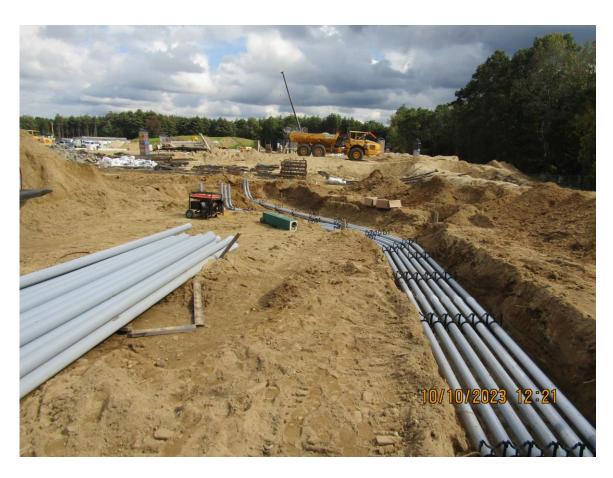

, and stormwater drainage.
- Tie-ins to the water main under Old Marlboro Road complete for domestic water and fire suppression.
- Conduits for permanent power under Old Marlboro Road complete to new CMLP electric pole.
- Temporary power for the building anticipated in November.
- Public Works Dept on site to monitor install of domestic water piping/structures as well as storm water drainage

#### Other Highlights

- Stakeholder walk-thru held Sept 26<sup>th</sup> to show visual progress of the building
- Student Building Committee tour planned for Nov 6<sup>th</sup>













### Site Photographs: Building C Steel







### Site Photographs: Building C Elevator Tower







### Site Photographs: Buildings B/A Footings & Foundation Walls







## Site Photographs: Electrical Service







## Site Photographs: Drone Captures





# Site Photographs: Drone Captures