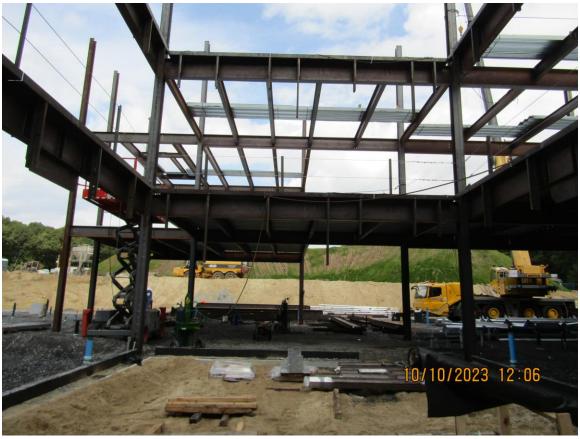

#### **Building C**

- Underground utilities complete and ready for slab on grade as of Sept 27<sup>th</sup>
- Steel erection commenced on October 2<sup>nd</sup> and half of Building C steel has been installed; detailing and decking ongoing.
- Masonry crew completed elevator shaft on Oct 13<sup>th</sup>.

### Site Photographs: Building C Steel