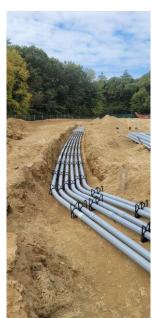

#### Site Work

- Underground utility work ongoing throughout the site including electrical, plumbing, and stormwater drainage.
- Tie-ins to the water main under Old Marlboro Road complete for domestic water and fire suppression.
- Conduits for permanent power under Old Marlboro Road complete to new CMLP electric pole.
- Temporary power for the building anticipated in November.
- Public Works Dept on site to monitor install of domestic water piping/structures as well as storm water drainage

## Site Photographs: Electrical Service