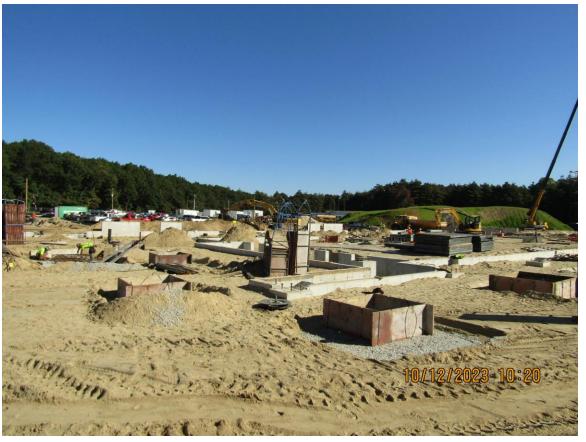

ghout the site including electrical, plumbing, and stormwater drainage.
- Tie-ins to the water main under Old Marlboro Road complete for domestic water and fire suppression.
- Conduits for permanent power under Old Marlboro Road complete to new CMLP electric pole.
- Temporary power for the building anticipated in November.
- Public Works Dept on site to monitor install of domestic water piping/structures as well as storm water drainage

#### Other Highlights

- Stakeholder walk-thru held Sept 26<sup>th</sup> to show visual progress of the building
- Student Building Committee tour planned for Nov 6<sup>th</sup>













### Site Photographs: Building C Steel







### Site Photographs: Building C Elevator Tower







### Site Photographs: Buildings B/A Footings & Foundation Walls







## Site Photographs: Electrical Service







## Site Photographs: Drone Captures





# Site Photographs: Drone Captures