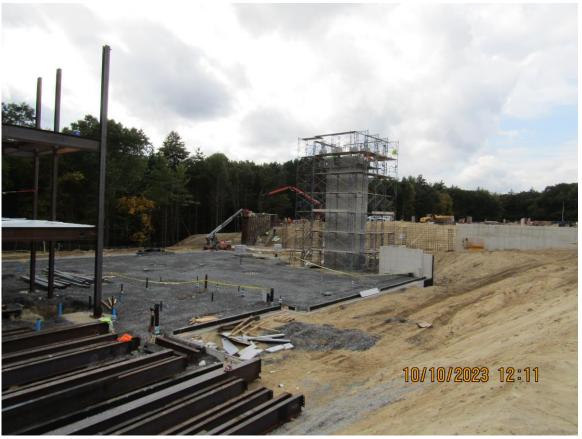

tion Update**

#### Site Work

- Underground utility work ongoing throughout the site including electrical, plumbing, and stormwater drainage.
- Tie-ins to the water main under Old Marlboro Road complete for domestic water and fire suppression.
- Conduits for permanent power under Old Marlboro Road complete to new CMLP electric pole.
- Temporary power for the building anticipated in November.
- Public Works Dept on site to monitor install of domestic water piping/structures as well as storm water drainage

#### Other Highlights

- Stakeholder walk-thru held Sept 26<sup>th</sup> to show visual progress of the building
- Student Building Committee tour planned for Nov 6<sup>th</sup>













### Site Photographs: Building C Steel







### Site Photographs: Building C Elevator Tower







### Site Photographs: Buildings B/A Footings & Foundation Walls







## Site Photographs: Electrical Service







## Site Photographs: Drone Captures





# Site Photographs: Drone Captures