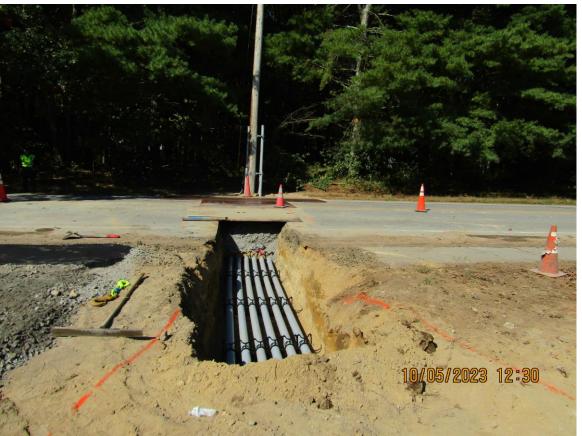

## Site Photographs: Electrical Service

#### Site Work

- Underground utility work ongoing throughout the site including electrical, plumbing, and stormwater drainage.
- Tie-ins to the water main under Old Marlboro Road complete for domestic water and fire suppression.
- Conduits for permanent power under Old Marlboro Road complete to new CMLP electric pole.
- Temporary power for the building anticipated in November.
- Public Works Dept on site to monitor install of domestic water piping/structures as well as storm water drainage