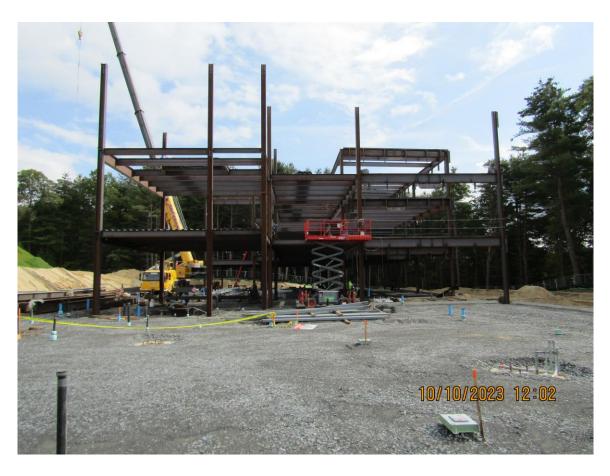

#### **Building C**

- Underground utilities complete and ready for slab on grade as of Sept 27<sup>th</sup>
- Steel erection commenced on October 2<sup>nd</sup> and half of Building C steel has been installed; detailing and decking ongoing.
- Masonry crew completed elevator shaft on Oct 13<sup>th</sup>.

### Site Photographs: Building C Steel