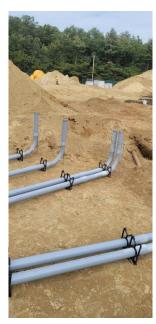

#### Site Work

- Underground utility work ongoing throughout the site including electrical, plumbing, and stormwater drainage.
- Tie-ins to the water main under Old Marlboro Road complete for domestic water and fire suppression.
- Conduits for permanent power under Old Marlboro Road complete to new CMLP electric pole.
- Temporary power for the building anticipated in November.
- Public Works Dept on site to monitor install of domestic water piping/structures as well as storm water drainage

## Site Photographs: Electrical Service