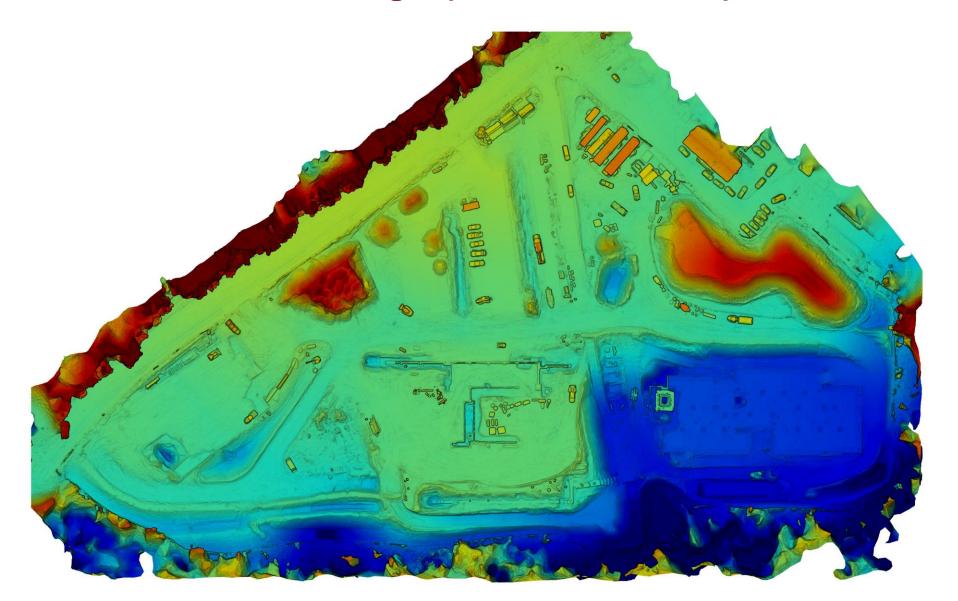

water main under Old Marlboro Road complete for domestic water and fire suppression.
- Conduits for permanent power under Old Marlboro Road complete to new CMLP electric pole.
- Temporary power for the building anticipated in November.
- Public Works Dept on site to monitor install of domestic water piping/structures as well as storm water drainage

#### Other Highlights

- Stakeholder walk-thru held Sept 26<sup>th</sup> to show visual progress of the building
- Student Building Committee tour planned for Nov 6<sup>th</sup>













### Site Photographs: Building C Steel







### Site Photographs: Building C Elevator Tower







### Site Photographs: Buildings B/A Footings & Foundation Walls







## Site Photographs: Electrical Service







## Site Photographs: Drone Captures





# Site Photographs: Drone Captures