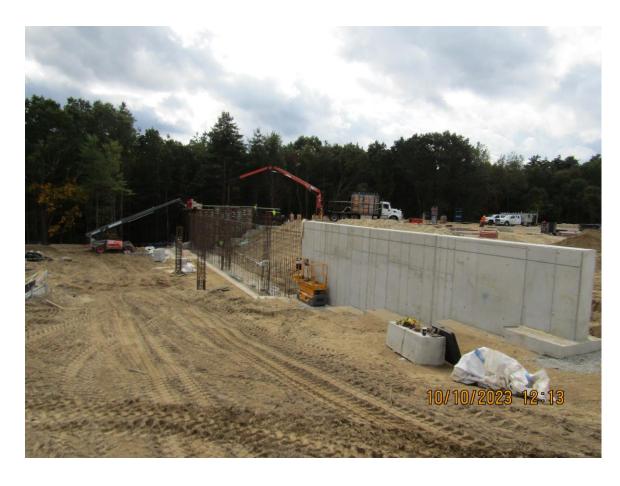

oughout the site including electrical, plumbing, and stormwater drainage.
- Tie-ins to the water main under Old Marlboro Road complete for domestic water and fire suppression.
- Conduits for permanent power under Old Marlboro Road complete to new CMLP electric pole.
- Temporary power for the building anticipated in November.
- Public Works Dept on site to monitor install of domestic water piping/structures as well as storm water drainage

#### Other Highlights

- Stakeholder walk-thru held Sept 26<sup>th</sup> to show visual progress of the building
- Student Building Committee tour planned for Nov 6<sup>th</sup>













### Site Photographs: Building C Steel







### Site Photographs: Building C Elevator Tower







### Site Photographs: Buildings B/A Footings & Foundation Walls







## Site Photographs: Electrical Service







## Site Photographs: Drone Captures





# Site Photographs: Drone Captures