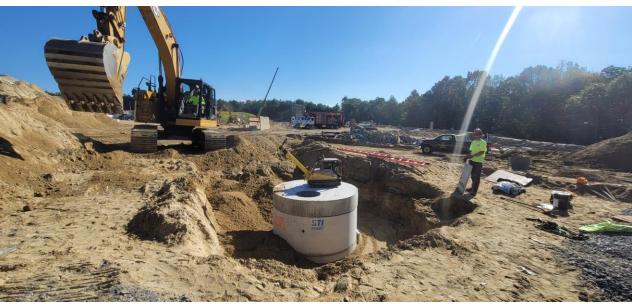

#### Site Work

- Underground utility work ongoing throughout the site including electrical, plumbing, and stormwater drainage.
- Tie-ins to the water main under Old Marlboro Road complete for domestic water and fire suppression.
- Conduits for permanent power under Old Marlboro Road complete to new CMLP electric pole.
- Temporary power for the building anticipated in November.
- Public Works Dept on site to monitor install of domestic water piping/structures as well as storm water drainage

## Site Photographs: Electrical Service