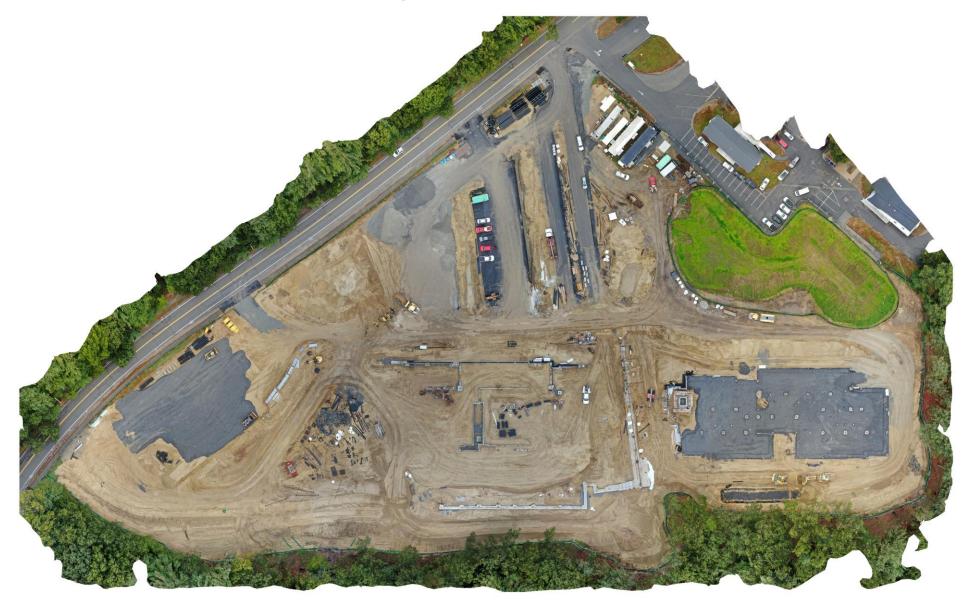

lete for domestic water and fire suppression.
- Conduits for permanent power under Old Marlboro Road complete to new CMLP electric pole.
- Temporary power for the building anticipated in November.
- Public Works Dept on site to monitor install of domestic water piping/structures as well as storm water drainage

#### Other Highlights

- Stakeholder walk-thru held Sept 26<sup>th</sup> to show visual progress of the building
- Student Building Committee tour planned for Nov 6<sup>th</sup>













### Site Photographs: Building C Steel







### Site Photographs: Building C Elevator Tower







### Site Photographs: Buildings B/A Footings & Foundation Walls







## Site Photographs: Electrical Service







## Site Photographs: Drone Captures





# Site Photographs: Drone Captures