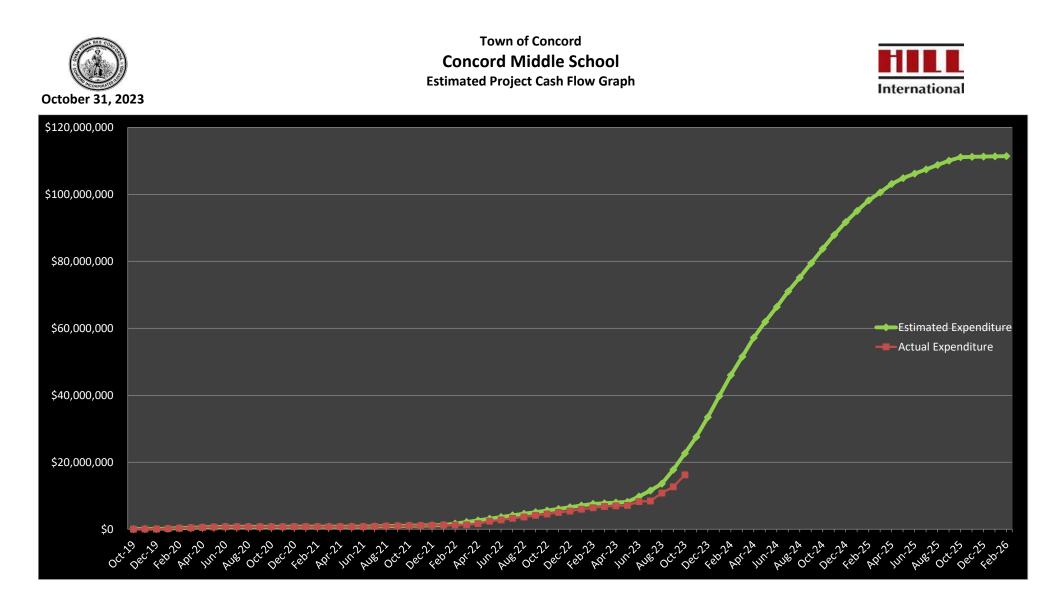

## Concord Middle School Estimated Project Cash Flow

|                        |    | Month  | OPM +<br>Commissioning | Designer &<br>Consultants | FF&E & Misc.<br>Admin. | Construction | Contingency | Estimated<br>Expenditures | Actual<br>Expenditures | Estimated<br>Cumulative<br>Expenditures | Actual<br>Cumulative<br>Expenditures |
|------------------------|----|--------|------------------------|---------------------------|------------------------|--------------|-------------|---------------------------|------------------------|-----------------------------------------|--------------------------------------|
| Feasibility Study      | 1  | Oct-19 | \$25,110               |                           |                        |              |             | \$25,110                  | \$25,110               | \$25,110                                | \$25,110                             |
|                        | 2  | Nov-19 | \$34,595               |                           |                        |              |             | \$34,595                  | \$34,595               | \$59,705                                | \$59,705                             |
|                        | 3  | Dec-19 | \$20,660               |                           |                        |              |             | \$20,660                  | \$20,660               | \$80,365                                | \$80,365                             |
|                        | 4  | Jan-20 | \$12,565               | \$75,645                  |                        |              |             | \$88,210                  | \$88,210               | \$168,575                               | \$168,575                            |
|                        | 5  | Feb-20 | \$16,445               | \$151,290                 |                        |              |             | \$167,735                 | \$167,735              | \$336,310                               | \$336,310                            |
|                        | 6  | Mar-20 | \$25,890               | \$75,645                  |                        |              |             | \$101,535                 | \$101,535              | \$437,845                               | \$437,845                            |
|                        | 7  | Apr-20 | \$34,480               | \$75,645                  |                        |              |             | \$110,125                 | \$110,125              | \$547,970                               | \$547,970                            |
|                        | 8  | May-20 | \$50,035               | \$50,430                  |                        |              |             | \$100,465                 | \$100,465              | \$648,435                               | \$648,435                            |
|                        | 9  | Jun-20 | \$33,130               | \$40,344                  |                        |              |             | \$73,474                  | \$73,474               | \$721,909                               | \$721,909                            |
|                        | 10 | Jul-20 | \$15,520               |                           |                        |              |             | \$15,520                  | \$15,520               | \$737,429                               | \$737,429                            |
| Pause                  | 11 | Aug-20 | \$3,785                |                           |                        |              |             | \$3,785                   | \$3,785                | \$741,214                               | \$741,214                            |
| Ра                     | 12 | Sep-20 | \$720                  |                           |                        |              |             | \$720                     | \$720                  | \$741,934                               | \$741,934                            |
|                        | 13 | Oct-20 | \$2,590                |                           |                        |              |             | \$2,590                   | \$2,590                | \$744,524                               | \$744,524                            |
|                        | 14 | Nov-20 |                        |                           |                        |              |             | \$0                       | \$0                    | \$744,524                               | \$744,524                            |
| dpn                    | 15 | Dec-20 | \$16,798               |                           |                        |              |             | \$16,798                  | \$16,798               | \$761,322                               | \$761,322                            |
| art<br>y Sti           | 16 | Jan-21 |                        |                           |                        |              |             | \$0                       | \$0                    | \$761,322                               | \$761,322                            |
| esta<br>oilit          | 17 | Feb-21 |                        |                           |                        |              |             | \$0                       | \$0                    | \$761,322                               | \$761,322                            |
| R                      | 18 | Mar-21 |                        |                           |                        |              |             | \$0                       | \$0                    | \$761,322                               | \$761,322                            |
| ч                      | 19 | Apr-21 |                        |                           |                        |              |             | \$0                       | \$0                    | \$761,322                               | \$761,322                            |
| ~                      | 20 | May-21 |                        |                           |                        |              |             | \$0                       | \$0                    | \$761,322                               | \$761,322                            |
| Schematic Design       | 21 | Jun-21 |                        | \$2,400                   |                        |              |             | \$2,400                   | \$2,400                | \$763,722                               | \$763,722                            |
| De                     | 22 | Jul-21 |                        | \$69,318                  |                        |              |             | \$69,318                  | \$69,318               | \$833,040                               | \$833,040                            |
| hatio                  | 23 | Aug-21 |                        | \$69,318                  |                        |              |             | \$69,318                  | \$69,318               | \$902,358                               | \$902,358                            |
| hem                    | 24 | Sep-21 |                        | \$69,318                  |                        |              |             | \$69,318                  | \$69,318               | \$971,676                               | \$971,676                            |
| S                      | 25 | Oct-21 |                        | \$73,918                  |                        |              |             | \$73,918                  | \$73,938               | \$1,045,594                             | \$1,045,614                          |
|                        | 26 | Nov-21 |                        | \$57,765                  |                        |              |             | \$57,765                  | \$57,765               | \$1,103,359                             | \$1,103,379                          |
| Town<br>Proce          | 27 | Dec-21 | \$18,016               | \$42,361                  |                        |              |             | \$60,377                  | \$60,377               | \$1,163,736                             | \$1,163,756                          |
| 5 5                    | 28 | Jan-22 | \$78,353               | \$7,202                   |                        |              |             | \$85,555                  | \$78,357               | \$1,249,291                             | \$1,242,113                          |
|                        | 29 | Feb-22 | \$53,017               | \$375,000                 |                        |              |             | \$428,017                 | \$7,950                | \$1,677,308                             | \$1,250,063                          |
|                        | 30 | Mar-22 | \$53,017               | \$436,495                 |                        |              |             | \$489,512                 | \$62,018               | \$2,166,820                             | \$1,312,081                          |
| S                      | 31 | Apr-22 | \$53,017               | \$436,495                 |                        |              |             | \$489,512                 | \$382,447              | \$2,656,332                             | \$1,694,528                          |
| opment &<br>Documents  | 32 | May-22 | \$53,017               | \$436,495                 |                        |              |             | \$489,512                 | \$733,550              | \$3,145,844                             | \$2,428,078                          |
| velopment<br>on Docume | 33 | Jun-22 | \$47,017               | \$436,495                 |                        |              |             | \$483,512                 | \$347,075              | \$3,629,356                             | \$2,775,153                          |
| Dop                    | 34 | Jul-22 | \$107,867              | \$424,658                 |                        |              |             | \$532,525                 | \$477,057              | \$4,161,881                             | \$3,252,210                          |
|                        | 35 | Aug-22 | \$56,117               | \$424,658                 |                        |              |             | \$480,775                 | \$409,458              | \$4,642,655                             | \$3,661,667                          |
| Design De              | 36 | Sep-22 | \$52,165               | \$424,658                 |                        |              |             | \$476,823                 | \$494,364              | \$5,119,478                             | \$4,156,031                          |
| esig<br>onst           | 37 | Oct-22 | \$52,165               | \$424,658                 |                        |              |             | \$476,823                 | \$408,543              | \$5,596,300                             | \$4,564,574                          |
| <sup>م</sup> گ         | 38 | Nov-22 | \$52,165               | \$424,658                 |                        |              |             | \$476,823                 | \$462,832              | \$6,073,123                             | \$5,027,406                          |
|                        | 39 | Dec-22 | \$96,165               | \$424,658                 |                        |              |             | \$520,823                 | \$402,048              | \$6,593,945                             | \$5,429,453                          |
|                        | 40 | Jan-23 | \$59,815               | \$424,658                 |                        |              |             | \$484,473                 | \$553,814              | \$7,078,418                             | \$5,983,267                          |
|                        | 41 | Feb-23 | \$54,778               | \$424,665                 |                        |              |             | \$479,443                 | \$446,298              | \$7,557,860                             | \$6,429,565                          |
| Bid                    | 42 | Mar-23 | \$64,988               | \$127,350                 |                        |              |             | \$192,338                 | \$373,622              | \$7,750,198                             | \$6,803,187                          |
|                        | 43 | Apr-23 | \$103,938              | \$127,350                 |                        |              |             | \$231,288                 | \$173,950              | \$7,981,486                             | \$6,977,137                          |
|                        | 44 | May-23 | \$77,588               | \$96,200                  |                        |              |             | \$173,788                 | \$155,313              | \$8,155,274                             | \$7,132,449                          |
|                        | 45 | Jun-23 | \$96,088               | \$126,000                 |                        | \$1,088,305  | \$326,367   | \$1,636,760               | \$1,122,979            | \$9,792,034                             | \$8,255,429                          |
|                        | 46 | Jul-23 | \$97,578               | \$78,000                  |                        | \$1,241,721  | \$326,367   | \$1,743,666               | \$200,660              | \$11,535,700                            | \$8,456,089                          |
|                        | 47 | Aug-23 | \$96,838               | \$78,000                  |                        | \$1,575,482  | \$326,367   | \$2,076,687               | \$2,354,936            | \$13,612,386                            | \$10,811,025                         |
| =                      | 48 | Sep-23 | \$94,838               | \$78,000                  |                        | \$3,654,301  | \$326,367   | \$4,153,506               | \$1,880,102            | \$17,765,892                            | \$12,691,127                         |
|                        | 49 | Oct-23 | \$94,838               | \$70,000                  |                        | \$4,411,772  | \$326,367   | \$4,902,977               | \$3,567,184            | \$22,668,869                            | \$16,258,311                         |
| loor                   | 50 | Nov-23 | \$94,838               | \$70,000                  |                        | \$4,411,772  | \$326,367   | \$4,902,977               | \$0                    | \$27,571,845                            |                                      |
| r Sch                  | 51 | Dec-23 | \$94,838               | \$70,000                  |                        | \$5,411,952  | \$326,367   | \$5,903,157               | \$0                    | \$33,475,002                            |                                      |
| Vev                    | 52 | Jan-24 | \$94,838               | \$70,000                  |                        | \$5,782,381  | \$326,367   | \$6,273,586               | \$0                    | \$39,748,588                            |                                      |
| Phase 1 (New School)   | 53 | Feb-24 | \$94,838               | \$70,000                  |                        | \$5,782,381  | \$326,367   | \$6,273,586               | \$0                    | \$46,022,173                            |                                      |
| lase                   | 54 | Mar-24 | \$94,838               | \$70,000                  |                        | \$5,020,713  | \$313,147   | \$5,498,698               | \$0                    | \$51,520,871                            |                                      |
| 1<br>2                 | 55 | Apr-24 | \$94,838               | \$70,000                  |                        | \$5,056,824  | \$450,603   | \$5,672,265               | \$0                    | \$57,193,136                            | 1 of 2                               |

## Concord Middle School Estimated Project Cash Flow

|                         |          | Month                                      | OPM +<br>Commissioning   | Designer &<br>Consultants | FF&E & Misc.<br>Admin. | Construction                | Contingency                | Estimated<br>Expenditures    | Actual<br>Expenditures | Estimated<br>Cumulative<br>Expenditures | Actual<br>Cumulative<br>Expenditures |
|-------------------------|----------|--------------------------------------------|--------------------------|---------------------------|------------------------|-----------------------------|----------------------------|------------------------------|------------------------|-----------------------------------------|--------------------------------------|
| Construction            | 56       | May-24                                     | \$94,838                 | \$78,000                  |                        | \$4,134,947                 | \$450,603                  | \$4,758,388                  | \$0                    | \$61,951,523                            |                                      |
|                         | 57       | Jun-24                                     | \$94,838                 | \$78,000                  |                        | \$3,826,169                 | \$450,603                  | \$4,449,610                  | \$0                    | \$66,401,133                            |                                      |
|                         | 58       | Jul-24                                     | \$94,838                 | \$78,000                  | \$60,000               | \$3,963,408                 | \$450,603                  | \$4,646,849                  | \$0                    | \$71,047,982                            |                                      |
|                         | 59       | Aug-24                                     | \$78,338                 | \$78,000                  | \$60,000               | \$3,419,902                 | \$450,603                  | \$4,086,843                  | \$0                    | \$75,134,824                            |                                      |
|                         | 60       | Sep-24                                     | \$78,338                 | \$173,000                 | \$158,000              | \$3,419,902                 | \$450,603                  | \$4,279,843                  | \$0                    | \$79,414,667                            |                                      |
|                         | 61       | Oct-24                                     | \$78,338                 | \$168,000                 | \$158,000              | \$3,500,508                 | \$450,603                  | \$4,355,449                  | \$0                    | \$83,770,116                            |                                      |
|                         | 62       | Nov-24                                     | \$78,338                 | \$153,000                 | \$198,000              | \$3,240,962                 | \$450,603                  | \$4,120,903                  | \$0                    | \$87,891,018                            |                                      |
|                         | 63       | Dec-24                                     | \$78,338                 | \$210,000                 | \$198,000              | \$2,879,271                 | \$450,603                  | \$3,816,212                  | \$0                    | \$91,707,230                            |                                      |
|                         | 64       | Jan-25                                     | \$78,338                 | \$87,000                  | \$945,500              | \$1,789,131                 | \$450,603                  | \$3,350,572                  | \$0                    | \$95,057,802                            |                                      |
|                         | 65       | Feb-25                                     | \$78,338                 | \$54,000                  | \$945,500              | \$1,651,891                 | \$416,905                  | \$3,146,634                  | \$0                    | \$98,204,435                            |                                      |
|                         | 66       | Mar-25                                     | \$78,338                 | \$84,000                  | \$145,500              | \$1,651,891                 | \$416,905                  | \$2,376,634                  | \$0                    | \$100,581,069                           |                                      |
| ds)                     | 67       | Apr-25                                     | \$78,338                 | \$42,000                  | \$145,500              | \$1,858,725                 | \$416,905                  | \$2,541,468                  | \$0                    | \$103,122,537                           |                                      |
| Fiel                    | 68       | May-25                                     | \$78,338                 | \$42,000                  | \$70,500               | \$1,101,254                 | \$416,905                  | \$1,708,997                  | \$0                    | \$104,831,533                           |                                      |
| 8                       | 69       | Jun-25                                     | \$78,338                 | \$42,000                  | \$120,500              | \$1,101,254                 | \$34,396                   | \$1,376,488                  | \$0                    | \$106,208,021                           |                                      |
| eme                     | 70       | Jul-25                                     | \$74,738                 | \$42,000                  |                        | \$1,101,254                 | \$34,388                   | \$1,252,380                  | \$0                    | \$107,460,401                           |                                      |
| Phase 2 (Demo & Fields) | 71       | Aug-25                                     | \$74,738                 | \$103,200                 |                        | \$1,101,254                 | \$34,388                   | \$1,313,580                  | \$0                    | \$108,773,981                           |                                      |
|                         | 72       | Sep-25                                     | \$74,738                 | \$92,200                  |                        | \$1,101,254                 | \$34,388                   | \$1,302,580                  | \$0                    | \$110,076,561                           |                                      |
| Pha                     | 73       | Oct-25                                     | \$65,758                 | \$12,200                  |                        | \$894,419                   | \$34,388                   | \$1,006,765                  | \$0                    | \$111,083,326                           |                                      |
|                         | 74       | Nov-25                                     | \$57,213                 | \$12,200                  |                        |                             | \$34,388                   | \$103,801                    | \$0                    | \$111,187,127                           |                                      |
|                         | 75       | Dec-25                                     | \$53,013                 | \$12,816                  |                        |                             | \$34,388                   | \$100,217                    | \$0                    | \$111,287,343                           |                                      |
|                         | 76       | Jan-26                                     | \$47,705                 |                           |                        |                             | \$29,180                   | \$76,885                     | \$0                    | \$111,364,228                           |                                      |
| t                       | 77       | Feb-26                                     | \$41,855                 |                           |                        |                             |                            | \$41,855                     | \$0                    | \$111,406,083                           |                                      |
| Closeout                | 78       | Mar-26                                     | \$38,355                 |                           |                        |                             |                            | \$38,355                     | \$0                    | \$111,444,438                           |                                      |
| G                       | 79       | Apr-26                                     | \$28,407                 |                           |                        |                             |                            | \$28,407                     | \$0                    | \$111,472,845                           |                                      |
|                         | 80       | May-26                                     | \$25,060                 |                           |                        |                             |                            | \$25,060                     | \$0                    | \$111,497,905                           |                                      |
|                         | 81       | Jun-26                                     | \$18,095                 |                           |                        |                             |                            | \$18,095                     | \$0                    | \$111,516,000                           |                                      |
|                         | 82       | Jul-26                                     |                          |                           |                        |                             |                            | \$0                          | \$0                    | \$111,516,000                           |                                      |
|                         | 83<br>84 | Aug-26<br>Sep-26                           |                          |                           |                        |                             |                            | \$0<br>\$0                   | \$0<br>\$0             | \$111,516,000<br>\$111,516,000          |                                      |
|                         | 04       | Subtotal for FY '19                        | \$252,910                | \$468,999                 | \$0                    | \$0                         | \$0                        | \$721,909                    | ΟÇ                     | \$111,510,000                           |                                      |
|                         |          | Subtotal for FY '20                        | \$39,413                 | \$2,400                   | \$0                    | \$0                         | \$0                        | \$41,813                     |                        |                                         |                                      |
|                         |          | Subtotal for FY '21                        | \$355,454                | \$2,510,180               | \$0                    | \$0                         | \$0                        | \$2,865,634                  |                        |                                         |                                      |
|                         |          | Subtotal for FY '22<br>Subtotal for FY '23 | \$873,839                | \$3,874,167               | \$0<br>\$0             | \$1,088,305<br>\$50,310,415 | \$326,367                  | \$6,162,678                  |                        |                                         |                                      |
|                         |          | Subtotal for FY '24                        | \$1,142,796<br>\$956,556 | \$880,000<br>\$1,211,000  | \$0<br>\$3,205,000     | \$29,578,099                | \$4,275,888<br>\$4,856,233 | \$56,609,099<br>\$39,806,888 |                        |                                         |                                      |
|                         |          | Subtotal for FY '25                        | \$599,675                | \$274,616                 | \$3,203,000<br>\$0     | \$4,198,181                 | \$235,507                  | \$5,307,979                  |                        |                                         |                                      |
|                         |          | TOTAL                                      | \$4,220,643              | \$9,221,362               | \$3,205,000            | \$85,175,000                | \$9,693,995                | \$111,516,000                |                        |                                         |                                      |