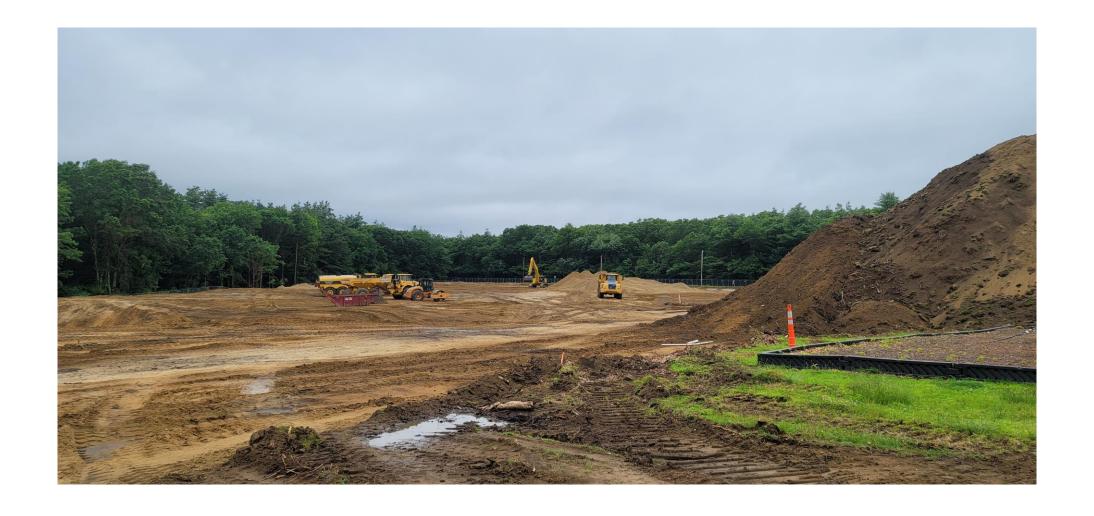

2023







#### Construction Update

- Contractor Mobilization/Fence Installation Start: June 8<sup>th</sup>
- Executed Contract/Notice to Proceed: June 14<sup>th</sup>
- Last Day of School/Phase 1A & 1B Site Work Start: June 15th
  - Clearing & grubbing of existing trees and vegetation
  - Erosion Control: Silt Fence and Waddle
  - Cut/Cap Water Service
  - Demo Existing Field/Irrigation Structures
  - Strip & Stockpile Topsoil (June 22<sup>nd</sup> Start)
- Excavation of Building Footprint Start: June 26<sup>th</sup>
- Construction Entrances to be Established
- Building Permit in 1-2 weeks
- Foundation Start Anticipated Mid-July





### Site Photographs: Tree Removal







# Site Photographs: Erosion Control & Waddle Excavation Test Pit









#### Site Photographs: Loam Stockpile