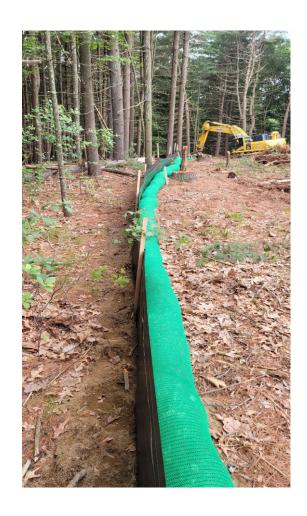

oncord Middle School**

CMSBC Meeting June 29, 2023







#### Construction Update

- Contractor Mobilization/Fence Installation Start: June 8<sup>th</sup>
- Executed Contract/Notice to Proceed: June 14<sup>th</sup>
- Last Day of School/Phase 1A & 1B Site Work Start: June 15th
  - Clearing & grubbing of existing trees and vegetation
  - Erosion Control: Silt Fence and Waddle
  - Cut/Cap Water Service
  - Demo Existing Field/Irrigation Structures
  - Strip & Stockpile Topsoil (June 22<sup>nd</sup> Start)
- Excavation of Building Footprint Start: June 26<sup>th</sup>
- Construction Entrances to be Established
- Building Permit in 1-2 weeks
- Foundation Start Anticipated Mid-July





### Site Photographs: Tree Removal







# Site Photographs: Erosion Control & Waddle Excavation Test Pit









#### Site Photographs: Loam Stockpile