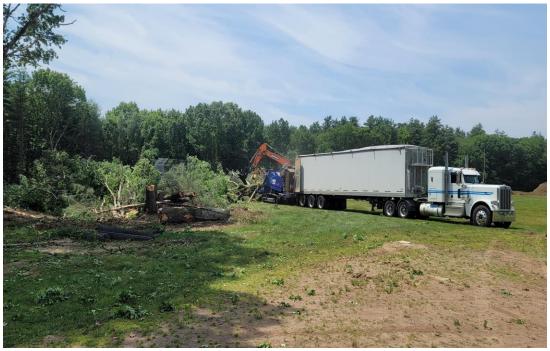

## **Concord Middle School**

CMSBC Meeting June 29, 2023







#### Construction Update

- Contractor Mobilization/Fence Installation Start: June 8<sup>th</sup>
- Executed Contract/Notice to Proceed: June 14<sup>th</sup>
- Last Day of School/Phase 1A & 1B Site Work Start: June 15th
  - Clearing & grubbing of existing trees and vegetation
  - Erosion Control: Silt Fence and Waddle
  - Cut/Cap Water Service
  - Demo Existing Field/Irrigation Structures
  - Strip & Stockpile Topsoil (June 22<sup>nd</sup> Start)
- Excavation of Building Footprint Start: June 26<sup>th</sup>
- Construction Entrances to be Established
- Building Permit in 1-2 weeks
- Foundation Start Anticipated Mid-July





### Site Photographs: Tree Removal







# Site Photographs: Erosion Control & Waddle Excavation Test Pit









#### Site Photographs: Loam Stockpile