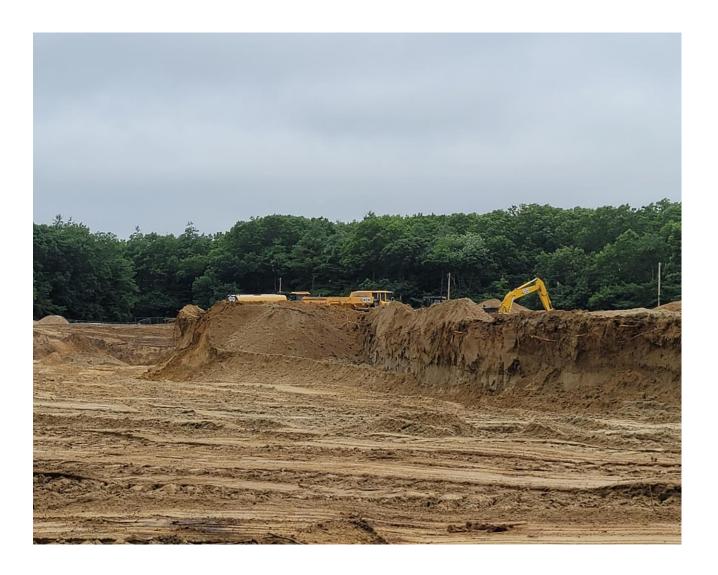

## **Concord Middle School**

CMSBC Meeting June 29, 2023







#### Construction Update

- Contractor Mobilization/Fence Installation Start: June 8<sup>th</sup>
- Executed Contract/Notice to Proceed: June 14<sup>th</sup>
- Last Day of School/Phase 1A & 1B Site Work Start: June 15th
  - Clearing & grubbing of existing trees and vegetation
  - Erosion Control: Silt Fence and Waddle
  - Cut/Cap Water Service
  - Demo Existing Field/Irrigation Structures
  - Strip & Stockpile Topsoil (June 22<sup>nd</sup> Start)
- Excavation of Building Footprint Start: June 26<sup>th</sup>
- Construction Entrances to be Established
- Building Permit in 1-2 weeks
- Foundation Start Anticipated Mid-July





### Site Photographs: Tree Removal







# Site Photographs: Erosion Control & Waddle Excavation Test Pit









#### Site Photographs: Loam Stockpile