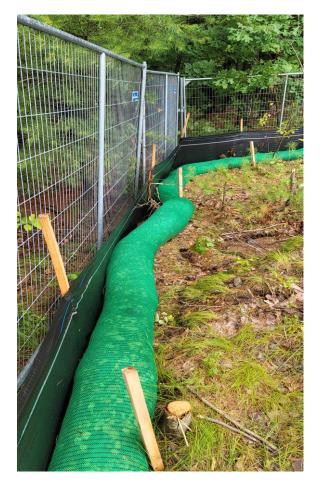

rd Middle School**

CMSBC Meeting June 29, 2023







#### Construction Update

- Contractor Mobilization/Fence Installation Start: June 8<sup>th</sup>
- Executed Contract/Notice to Proceed: June 14<sup>th</sup>
- Last Day of School/Phase 1A & 1B Site Work Start: June 15th
  - Clearing & grubbing of existing trees and vegetation
  - Erosion Control: Silt Fence and Waddle
  - Cut/Cap Water Service
  - Demo Existing Field/Irrigation Structures
  - Strip & Stockpile Topsoil (June 22<sup>nd</sup> Start)
- Excavation of Building Footprint Start: June 26<sup>th</sup>
- Construction Entrances to be Established
- Building Permit in 1-2 weeks
- Foundation Start Anticipated Mid-July





### Site Photographs: Tree Removal







# Site Photographs: Erosion Control & Waddle Excavation Test Pit









#### Site Photographs: Loam Stockpile