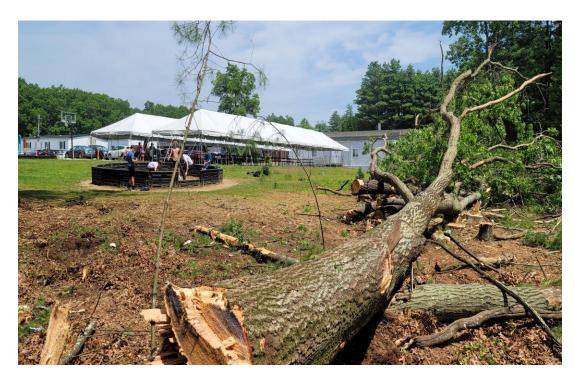

## **Concord Middle School**

CMSBC Meeting June 29, 2023







#### Construction Update

- Contractor Mobilization/Fence Installation Start: June 8<sup>th</sup>
- Executed Contract/Notice to Proceed: June 14<sup>th</sup>
- Last Day of School/Phase 1A & 1B Site Work Start: June 15th
  - Clearing & grubbing of existing trees and vegetation
  - Erosion Control: Silt Fence and Waddle
  - Cut/Cap Water Service
  - Demo Existing Field/Irrigation Structures
  - Strip & Stockpile Topsoil (June 22<sup>nd</sup> Start)
- Excavation of Building Footprint Start: June 26<sup>th</sup>
- Construction Entrances to be Established
- Building Permit in 1-2 weeks
- Foundation Start Anticipated Mid-July





### Site Photographs: Tree Removal







# Site Photographs: Erosion Control & Waddle Excavation Test Pit









#### Site Photographs: Loam Stockpile