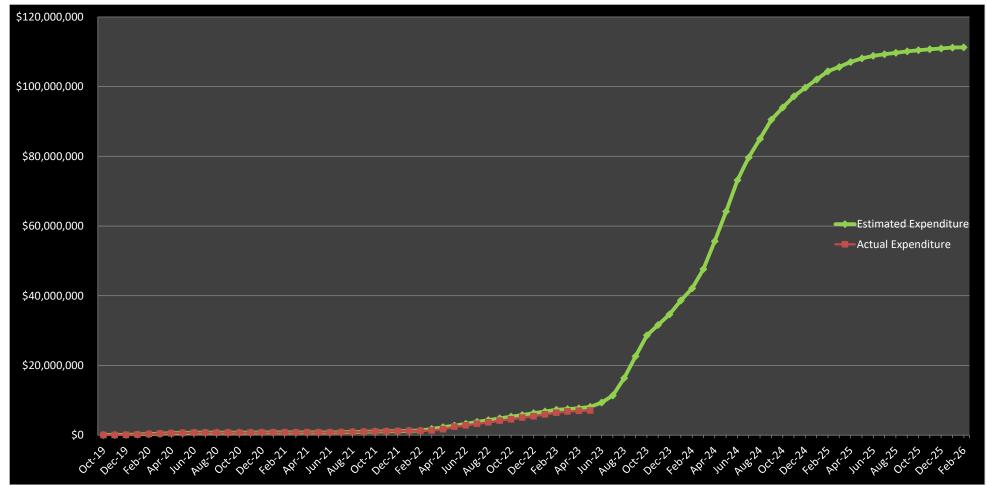

# **Project Budget and Cost Summary**

May 23, 2023

| А                                                            | c                                                                   | D<br>(Bud. Adj. Tab)  | E<br>(C+D)       | F<br>(Com. Cost tab) | G<br>(E-F)   | H<br>(Forecast. tab, >G) | l<br>(F+G+H)     | J<br>(Invoice Tab)     | K<br>(I-J)    |  |
|--------------------------------------------------------------|---------------------------------------------------------------------|-----------------------|------------------|----------------------|--------------|--------------------------|------------------|------------------------|---------------|--|
|                                                              |                                                                     | BUDGET                |                  |                      | COST         |                          |                  |                        | CASH FLOW     |  |
| Description                                                  | Intial Budget                                                       | Authorized            | Approved         | Committed            | Uncommitted  | Forecast                 | Total Project    | <b>Expenditures to</b> | Balance To    |  |
|                                                              |                                                                     | Changes               | Budget           | Costs                | Costs        | Costs                    | Costs            | Date                   | Spend         |  |
|                                                              |                                                                     |                       |                  |                      |              |                          |                  |                        |               |  |
| 20 Construction                                              |                                                                     |                       |                  |                      |              |                          |                  |                        |               |  |
| Construction                                                 | \$80,000,000                                                        | \$5,175,000           | \$85,175,000     | \$0                  | \$85,175,000 | \$0                      | \$85,175,000     | \$0                    | \$85,175,000  |  |
| Subtotal                                                     | \$80,000,000                                                        | \$5,175,000           | \$85,175,000     | \$0                  |              |                          | \$85,175,000     | \$0                    | \$85,175,000  |  |
|                                                              |                                                                     |                       |                  |                      |              |                          |                  |                        |               |  |
| 30 Architectural & Engineering                               |                                                                     |                       |                  |                      |              | ,                        |                  |                        |               |  |
| Designer - Basic Services                                    | \$6,590,600                                                         | \$589,400             | \$7,180,000      | \$7,180,000          | \$0          | -                        |                  | \$4,816,000            | \$2,364,000   |  |
| Schematic Design                                             | \$889,400                                                           | \$232,447             | \$1,121,847      | \$1,121,847          | \$0          |                          | \$1,121,847      | \$1,121,847            | \$0           |  |
| Geotechnical Engineering CA                                  | \$250,000                                                           | -\$45,000             | \$205,000        | \$205,000            | \$0          |                          | \$205,000        | \$36,926               | \$168,074     |  |
| Geoenvironmental Engineering-allowance                       | \$51,000                                                            | \$134,000             | \$185,000        | \$185,000            | \$0          | •                        | \$185,000        | \$0                    | \$185,000     |  |
| Site Survey                                                  | \$50,000                                                            | -\$30,000             | \$20,000         | \$10,000             | \$10,000     |                          | \$20,000         | \$0<br>\$0             | \$20,000      |  |
| Survey of Existing Conditions / Wetlands Hazardous Materials | \$50,000<br>\$100,000                                               | -\$50,000<br>\$45,000 | \$0<br>\$145,000 | \$0<br>\$145,000     | \$0<br>\$0   |                          | \$0<br>\$145,000 | \$1,338                | \$143,662     |  |
| A&E Sub Consultants                                          | \$100,000                                                           | \$70,500              | \$70,500         | \$70,500             | \$0<br>\$0   |                          | \$70,500         | \$55,880               | \$14,620      |  |
| Other Reimbursable Costs                                     | \$100,000                                                           | -\$80,000             | \$20,000         | \$20,000             | \$0<br>\$0   |                          | \$20,000         | \$425                  | \$19,575      |  |
| Printing (Over the Minimum)                                  | \$50,000                                                            | -\$30,000             | \$20,000         | \$0                  | \$20,000     |                          | \$20,000         | \$0                    | \$20,000      |  |
| Testing & Inspections                                        | \$150,000                                                           | \$100,000             | \$250,000        | \$0                  | \$250,000    |                          | \$250,000        | \$0                    | \$250,000     |  |
| Subtotal                                                     | \$8,281,000                                                         | \$936,347             | \$9,217,347      | \$8,937,347          | \$280,000    |                          | \$9,217,347      | \$6,032,415            | \$3,184,931   |  |
|                                                              | + -///////////////////////////////////////////////////////////// -/ | 7-2-3/2               | +=/==/           | + = / = = / = = = =  | + = = = 7    |                          | 70//0            | <del>+</del>           | 7 57 5 57 5 5 |  |
| 40 Administrative Costs                                      |                                                                     |                       |                  |                      |              |                          |                  |                        |               |  |
| Owner's Project Manager Basic Services                       | \$3,200,000                                                         | \$443,580             | \$3,643,580      | \$3,392,925          | \$250,655    | \$0                      | \$3,643,580      | \$661,979              | \$2,981,601   |  |
| OPM Feasibility Study                                        | \$299,800                                                           | \$78,353              | \$378,153        | \$378,153            | \$0          | \$0                      | \$378,153        | \$378,153              | \$0           |  |
| OPM Cost Estimates                                           | \$0                                                                 | \$5,500               | \$5,500          | \$5,500              | \$0          | \$0                      | \$5,500          | \$5,500                | \$0           |  |
| Advertising                                                  | \$29,795                                                            | \$205                 | \$30,000         | \$0                  | \$30,000     | \$0                      | \$30,000         | \$0                    | \$30,000      |  |
| Other Administrative Costs                                   | \$50,000                                                            | \$0                   | \$50,000         | \$50,000             | \$0          | \$0                      | \$50,000         | \$11,855               | \$38,145      |  |
| Other Project Costs (Moving)                                 | \$150,000                                                           | \$50,000              | \$200,000        | \$0                  | \$200,000    | \$0                      | \$200,000        | \$0                    | \$200,000     |  |
| Utility Fees                                                 | \$300,000                                                           | \$0                   | \$300,000        | \$0                  | \$300,000    | \$0                      | \$300,000        | \$0                    | \$300,000     |  |
| Legal                                                        | \$50,000                                                            | -\$50,000             | \$0              | \$0                  | \$0          | \$0                      | \$0              | \$0                    | \$0           |  |
| Commissioning Agent                                          | \$200,000                                                           | -\$41,690             | \$158,310        | \$158,310            | \$0          | \$0                      | \$158,310        | \$32,542               | \$125,768     |  |
| Subtotal                                                     | \$4,279,595                                                         | \$485,948             | \$4,765,543      | \$3,984,888          |              |                          | \$4,765,543      | \$1,090,029            | \$3,675,514   |  |
|                                                              |                                                                     |                       | _                | -                    |              |                          |                  |                        | _             |  |

## **Project Budget and Cost Summary**

| Description  In  50 Furniture, Fixtures and Equipment  Furniture, Fixtures and Equipment  Security  Technology  Subtotal | \$1,225,000      | BUDGET Authorized Changes | Approved<br>Budget | Committed    | CO                     |                            |                          | CASH FL                | (I-J)         |
|--------------------------------------------------------------------------------------------------------------------------|------------------|---------------------------|--------------------|--------------|------------------------|----------------------------|--------------------------|------------------------|---------------|
| 50 Furniture, Fixtures and Equipment  Furniture, Fixtures and Equipment  Security  Technology                            |                  |                           |                    | Committed    | Uncommitted            |                            |                          | CASH FLOW              |               |
| Furniture, Fixtures and Equipment Security Technology                                                                    | \$1.225.000      | Changes                   | Budget             |              | Uncommitted            | Forecast                   | Total Project            | <b>Expenditures to</b> | Balance To    |
| Furniture, Fixtures and Equipment Security Technology                                                                    | \$1.225.000      |                           | Daaget             | Costs        | Costs                  | Costs                      | Costs                    | Date                   | Spend         |
| Security<br>Technology                                                                                                   | ¢1 225 000       |                           |                    |              |                        |                            |                          |                        |               |
| Technology                                                                                                               | \$1,225,000      | \$140,000                 | \$1,365,000        | \$0          | \$1,365,000            | \$0                        | \$1,365,000              | \$0                    | \$1,365,000   |
|                                                                                                                          | \$227,500        | -\$227,500                | \$0                | \$0          | \$0                    | \$0                        | \$0                      | \$0                    | \$0           |
| Subtotal                                                                                                                 | \$1,225,000      | \$35,000                  | \$1,260,000        | \$0          | \$1,260,000            | \$0                        | \$1,260,000              | \$0                    | \$1,260,000   |
| Subtotal                                                                                                                 | \$2,677,500      | -\$52,500                 | \$2,625,000        | \$0          | \$2,625,000            | \$0                        | \$2,625,000              | \$0                    | \$2,625,000   |
|                                                                                                                          |                  |                           |                    |              |                        |                            |                          |                        |               |
| Project Sub-Total                                                                                                        | \$95,238,095     | \$6,544,795               | \$101,782,890      | \$12,922,235 | \$88,860,655           | \$0                        | \$101,782,890            | \$7,122,444            | \$94,660,446  |
|                                                                                                                          |                  |                           |                    |              | Comment                |                            | Detection                |                        |               |
| 70 Project Contingency                                                                                                   |                  |                           |                    |              | Current<br>Contingency | Potential Risk             | Potential<br>Contingency |                        |               |
| Construction Contingency                                                                                                 | \$4,000,000      | \$591,197                 | \$4,591,197        |              | \$4,591,197            | \$0                        | \$4,591,197              | Г                      | \$4,591,197   |
| Construction Bid Savings Contingency                                                                                     | \$0              | \$2,245,207               | \$2,245,207        |              | \$2,245,207            | \$0                        | \$2,245,207              | -                      | \$2,245,207   |
| Owner's Contingency                                                                                                      | \$761,905        | \$115,489                 | \$877,394          |              | \$877,394              | \$0                        | \$877,394                |                        | \$877,394     |
| Subtotal                                                                                                                 | \$4,761,905      | \$2,951,893               | \$7,713,798        |              | \$7,713,798            | \$0                        | \$7,713,798              | -                      | \$7,713,798   |
|                                                                                                                          |                  |                           |                    |              |                        |                            |                          |                        |               |
| Project Sub-Total Incl. Contingency                                                                                      | \$100,000,000    | \$9,496,688               | \$109,496,688      | \$12,922,235 | \$96,574,453           | \$0                        | \$109,496,688            | \$7,122,444            | \$102,374,244 |
|                                                                                                                          |                  |                           |                    | _            |                        |                            |                          |                        |               |
| Bid Contingency                                                                                                          | \$0              | \$2,019,312               | \$2,019,312        |              | \$2,019,312            |                            | \$2,019,312              |                        | \$2,019,312   |
|                                                                                                                          |                  |                           |                    |              |                        | . 1                        |                          |                        |               |
| Project Total                                                                                                            | \$100,000,000    | \$11,516,000              | \$111,516,000      | \$12,922,235 | \$98,593,765           | \$0                        | \$111,516,000            | \$7,122,444            | \$104,393,556 |
| *Includes \$                                                                                                             | \$1.5M from Feas | ibility and Schema        | atic Design Phase  |              |                        |                            |                          |                        |               |
|                                                                                                                          |                  |                           |                    |              |                        |                            |                          |                        |               |
| Construction Cost Estimates                                                                                              | Date             | Amount                    | Gross Square Feet  | Cost Per SF  |                        | <b>Budget Revisions Su</b> | ımmary                   | Date                   | Amount        |
| Schematic Design Estimate                                                                                                | 11/03/21         | \$82,512,622              | 143,510            | \$574.96     |                        |                            |                          |                        |               |
| Design Development                                                                                                       | 06/29/22         | \$86,105,512              | 142,704            | \$603.39     |                        |                            |                          |                        |               |
| Construction Documents (60%)                                                                                             | 10/19/22         | \$86,455,680              | 142,513            | \$606.65     |                        |                            |                          |                        |               |
| Construction Documents (90%)                                                                                             | 01/12/23         | \$87,420,207              | 142,567            | \$613.19     |                        |                            |                          |                        |               |
| Finalized GC Contract                                                                                                    |                  |                           |                    |              |                        |                            |                          |                        |               |