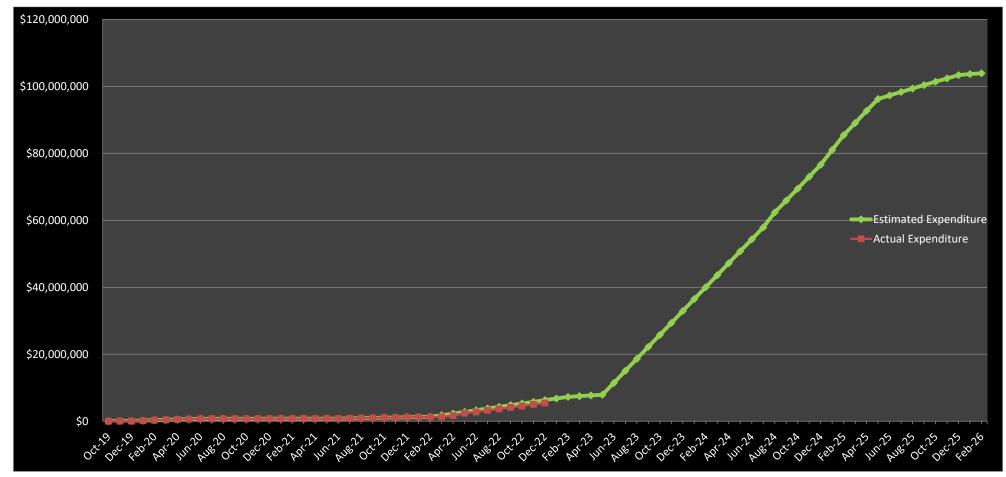

|          | Subtotal for FY '25                     | \$602,575                | \$535,714                  | \$2,900,871              | \$5,642,837                  | \$235,507                  | \$7,016,634                  |                        |                                         |                                      |
|                             |          | TOTAL                                   | \$4,185,543              | \$9,217,347                | \$3,205,000              | \$80,772,477                 | \$6,935,633                | \$104,316,000                |                        |                                         |                                      |



## Town of Concord Concord Middle School Estimated Project Cash Flow Graph