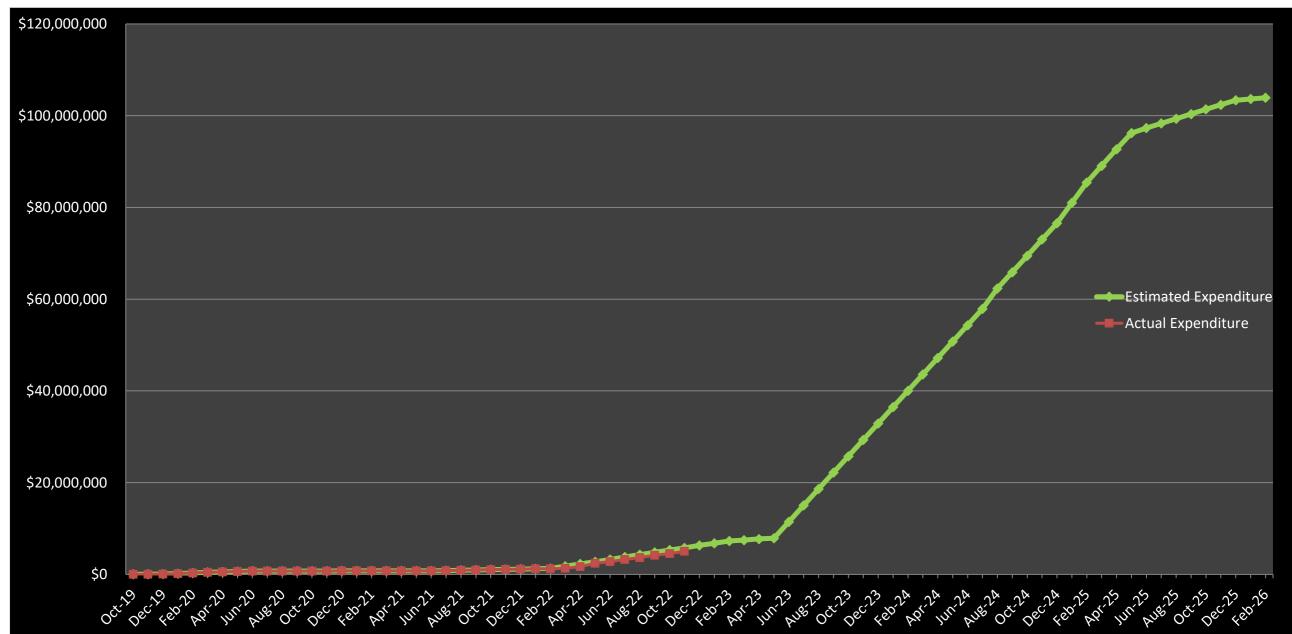

## **Concord Middle School Estimated Project Cash Flow**

|                                            |          |        |                        |                           |                        |              |             |                           |                     | internatio                              |                                      |
|--------------------------------------------|----------|--------|------------------------|---------------------------|------------------------|--------------|-------------|---------------------------|---------------------|-----------------------------------------|--------------------------------------|
|                                            |          | Month  | OPM +<br>Commissioning | Designer &<br>Consultants | FF&E & Misc.<br>Admin. | Construction | Contingency | Estimated<br>Expenditures | Actual Expenditures | Estimated<br>Cumulative<br>Expenditures | Actual<br>Cumulative<br>Expenditures |
|                                            | 1        | Oct-19 | \$25,110               |                           |                        |              |             | \$25,110                  | \$25,110            | \$25,110                                | \$25,110                             |
|                                            | 2        | Nov-19 | \$34,595               |                           |                        |              |             | \$34,595                  | \$34,595            | \$59,705                                | \$59,705                             |
| Feasibility Study                          | 3        | Dec-19 | \$20,660               |                           |                        |              |             | \$20,660                  | \$20,660            | \$80,365                                | \$80,365                             |
|                                            | 4        | Jan-20 | \$12,565               | \$75,645                  |                        |              |             | \$88,210                  | \$88,210            | \$168,575                               | \$168,575                            |
|                                            | 5        | Feb-20 | \$16,445               | \$151,290                 |                        |              |             | \$167,735                 | \$167,735           | \$336,310                               | \$336,310                            |
|                                            | 6        | Mar-20 | \$25,890               | \$75,645                  |                        |              |             | \$101,535                 | \$101,535           | \$437,845                               | \$437,845                            |
| ш.                                         | 7        | Apr-20 | \$34,480               | \$75,645                  |                        |              |             | \$110,125                 | \$110,125           | \$547,970                               | \$547,970                            |
|                                            | 8        | May-20 | \$50,035               | \$50,430                  |                        |              |             | \$100,465                 | \$100,465           | \$648,435                               | \$648,435                            |
|                                            | 9        | Jun-20 | \$33,130               | \$40,344                  |                        |              |             | \$73,474                  | \$73,474            | \$721,909                               | \$721,909                            |
|                                            | 10       | Jul-20 | \$15,520               |                           |                        |              |             | \$15,520                  | \$15,520            | \$737,429                               | \$737,429                            |
| ISe                                        | 11       | Aug-20 | \$3,785                |                           |                        |              |             | \$3,785                   | \$3,785             | \$741,214                               | \$741,214                            |
| Pause                                      | 12       | Sep-20 | \$720                  |                           |                        |              |             | \$720                     | \$720               | \$741,934                               | \$741,934                            |
|                                            | 13       | Oct-20 | \$2,590                |                           |                        |              |             | \$2,590                   | \$2,590             | \$744,524                               | \$744,524                            |
|                                            | 14       | Nov-20 |                        |                           |                        |              |             | \$0                       | \$0                 | \$744,524                               | \$744,524                            |
| lity                                       | 15       | Dec-20 | \$16,798               |                           |                        |              |             | \$16,798                  | \$16,798            | \$761,322                               | \$761,322                            |
| Feasibility<br>:udy                        | 16       | Jan-21 |                        |                           |                        |              |             | \$0                       | \$0                 | \$761,322                               | \$761,322                            |
|                                            | 17       | Feb-21 |                        |                           |                        |              |             | \$0                       | \$0                 | \$761,322                               | \$761,322                            |
| Restart                                    | 18       | Mar-21 |                        |                           |                        |              |             | \$0                       | \$0                 | \$761,322                               | \$761,322                            |
| Re                                         | 19       | Apr-21 |                        |                           |                        |              |             | \$0                       | \$0                 | \$761,322                               | \$761,322                            |
|                                            | 20       | May-21 |                        |                           |                        |              |             | \$0                       | \$0                 | \$761,322                               | \$761,322                            |
| ign                                        | 21       | Jun-21 |                        | \$2,400                   |                        |              |             | \$2,400                   | \$2,400             | \$763,722                               | \$763,722                            |
| Des                                        | 22       | Jul-21 |                        | \$69,318                  |                        |              |             | \$69,318                  | \$69,318            | \$833,040                               | \$833,040                            |
| Schematic Design                           | 23       | Aug-21 |                        | \$69,318                  |                        |              |             | \$69,318                  | \$69,318            | \$902,358                               | \$902,358                            |
| mer                                        | 24       | Sep-21 |                        | \$69,318                  |                        |              |             | \$69,318                  | \$69,318            | \$971,676                               | \$971,676                            |
| Scl                                        | 25       | Oct-21 |                        | \$73,918                  |                        |              |             | \$73,918                  | \$73,938            | \$1,045,594                             | \$1,045,614                          |
|                                            | 26       | Nov-21 |                        | \$57,765                  |                        |              |             | \$57,765                  | \$57,765            | \$1,103,359                             | \$1,103,379                          |
| <b>Town Proces</b>                         | 27       | Dec-21 | \$18,016               | \$42,361                  |                        |              |             | \$60,377                  | \$60,377            | \$1,163,736                             | \$1,163,756                          |
| To<br>Pro                                  | 28       | Jan-22 | \$78,353               | \$7,202                   |                        |              |             | \$85,555                  | \$78,357            | \$1,249,291                             | \$1,242,113                          |
|                                            | 29       | Feb-22 | \$53,017               |                           |                        |              |             | \$53,017                  | \$7,950             | \$1,302,308                             | \$1,250,063                          |
|                                            | 30       | Mar-22 | \$53,017               | \$436,495                 |                        |              |             | \$489,512                 | \$62,018            | \$1,791,820                             | \$1,312,081                          |
|                                            | 31       | Apr-22 | \$53,017               | \$436,495                 |                        |              |             | \$489,512                 | \$382,447           | \$2,281,332                             | \$1,694,528                          |
| t & Ints                                   | 32       | May-22 | \$53,017               | \$436,495                 |                        |              |             | \$489,512                 | \$733,550           | \$2,770,844                             | \$2,428,078                          |
| lopment & Documents                        | 33       | Jun-22 | \$47,017               | \$436,495                 |                        |              |             | \$483,512                 | \$347,075           | \$3,254,356                             | \$2,775,153                          |
| lopn                                       | 34       | Jul-22 | \$107,867              | \$424,658                 | \$16,667               |              |             | \$549,191                 | \$473,965           | \$3,803,547                             | \$3,249,117                          |
| eve                                        | 35       | Aug-22 | \$56,117               | \$424,658                 | \$16,667               |              |             | \$497,441                 | \$409,340           | \$4,300,989                             | \$3,658,457                          |
| gn D<br>:ruct                              | 36       | Sep-22 | \$52,165               | \$424,658                 | \$16,667               |              |             | \$493,489                 | \$494,049           | \$4,794,478                             | \$4,152,506                          |
| Design Development & Construction Document | 37       | Oct-22 | \$52,165               | \$424,658                 | \$29,795               |              |             | \$506,618                 | \$407,003           | \$5,301,095                             | \$4,559,509                          |
|                                            | 38       | Nov-22 | \$52,165               | \$424,658                 | \$7,143                |              |             | \$483,965                 | \$466,462           | \$5,785,061                             | \$5,025,970                          |
|                                            | 39       | Dec-22 | \$96,165               | \$424,658                 | \$7,143                |              |             | \$527,965                 | \$0                 | \$6,313,026                             |                                      |
|                                            | 40       | Jan-23 | \$59,815               | \$424,658                 | \$7,143                |              |             | \$491,615                 | \$0                 | \$6,804,641                             |                                      |
|                                            | 41       | Feb-23 | \$54,778               | \$424,665                 | \$7,143                |              |             | \$486,585                 | \$0                 | \$7,291,227                             |                                      |
| Bid                                        | 42       | Mar-23 | \$64,988               | \$127,350                 | \$7,143                |              |             | \$199,481                 | \$0                 | \$7,490,708                             |                                      |
|                                            | 43       | Apr-23 | \$103,938              | \$127,350                 | \$7,143                |              |             | \$238,431                 | \$0                 | \$7,729,138                             |                                      |
|                                            | 44       | May-23 | \$77,588               | \$96,200                  | \$7,143                | 40           | A           | \$180,931                 | \$0                 | \$7,910,069                             |                                      |
|                                            | 45       | Jun-23 | \$96,088               | \$96,200                  | \$8,333                | \$3,094,687  | \$278,753   | \$3,574,062               | \$0                 | \$11,484,131                            |                                      |
|                                            | 46       | Jul-23 | \$97,578               | \$96,200                  | \$8,333                | \$3,094,687  | \$278,753   | \$3,575,552               | \$0                 | \$15,059,683                            |                                      |
|                                            | 47       | Aug-23 | \$91,838               | \$96,200                  | \$8,333                | \$3,094,687  | \$278,753   | \$3,569,812               | \$0                 | \$18,629,495                            |                                      |
|                                            | 48       | Sep-23 | \$91,838               | \$96,200                  | \$8,333                | \$3,094,687  | \$278,753   | \$3,569,812               | \$0                 | \$22,199,307                            |                                      |
|                                            | 49       | Oct-23 | \$91,838               | \$96,200                  | \$8,333                | \$3,094,687  | \$278,753   | \$3,569,812               | \$0                 | \$25,769,119                            |                                      |
|                                            | 50<br>E1 | Nov-23 | \$91,838               | \$96,200                  | \$8,333                | \$3,094,687  | \$278,753   | \$3,569,812               | \$0<br>\$0          | \$29,338,931                            |                                      |
| (Ic                                        | 51       | Dec-23 | \$91,838               | \$96,200                  | \$8,333                | \$3,094,687  | \$278,753   | \$3,569,812               | \$0                 | \$32,908,743                            |                                      |

## **Concord Middle School Estimated Project Cash Flow**

|                                  |          | Month                                   | OPM +<br>Commissioning   | Designer &<br>Consultants  | FF&E & Misc.<br>Admin. | Construction                | Contingency              | Estimated<br>Expenditures   | Actual Expenditures | Estimated<br>Cumulative<br>Expenditures | Actual<br>Cumulative<br>Expenditures |
|----------------------------------|----------|-----------------------------------------|--------------------------|----------------------------|------------------------|-----------------------------|--------------------------|-----------------------------|---------------------|-----------------------------------------|--------------------------------------|
| Construction Phase 1 (New School | 52       | Jan-24                                  | \$91,838                 | \$96,200                   | \$8,333                | \$3,094,687                 | \$278,753                | \$3,569,812                 | \$0                 | \$36,478,555                            |                                      |
|                                  | 53       | Feb-24                                  | \$91,838                 | \$96,200                   | \$8,333                | \$3,094,687                 | \$278,753                | \$3,569,812                 | \$0                 | \$40,048,367                            |                                      |
|                                  | 54       | Mar-24                                  | \$91,838                 | \$96,200                   | \$8,333                | \$3,094,687                 | \$278,753                | \$3,569,812                 | \$0                 | \$43,618,178                            |                                      |
|                                  | 55       | Apr-24                                  | \$91,838                 | \$96,200                   | \$8,333                | \$3,094,687                 | \$278,753                | \$3,569,812                 | \$0                 | \$47,187,990                            |                                      |
|                                  | 56       | May-24                                  | \$91,838                 | \$96,200                   | \$8,333                | \$3,094,687                 | \$278,753                | \$3,569,812                 | \$0                 | \$50,757,802                            |                                      |
|                                  | 57       | Jun-24                                  | \$91,838                 | \$96,200                   | \$8,333                | \$3,094,687                 | \$278,753                | \$3,569,812                 | \$0                 | \$54,327,614                            |                                      |
|                                  | 58       | Jul-24                                  | \$91,838                 | \$96,200                   | \$8,333                | \$3,094,687                 | \$278,753                | \$3,569,812                 | \$0                 | \$57,897,426                            |                                      |
| nstr                             | 59       | Aug-24                                  | \$78,338                 | \$96,200                   | \$887,500              | \$3,094,687                 | \$278,753                | \$4,435,479                 | \$0                 | \$62,332,905                            |                                      |
| S                                | 60       | Sep-24                                  | \$78,338                 | \$96,200                   | \$12,500               | \$3,094,687                 | \$278,753                | \$3,560,479                 | \$0                 | \$65,893,383                            |                                      |
|                                  | 61       | Oct-24                                  | \$78,338                 | \$96,200                   | \$12,500               | \$3,094,687                 | \$278,753                | \$3,560,479                 | \$0                 | \$69,453,862                            |                                      |
|                                  | 62       | Nov-24                                  | \$78,338                 | \$96,200                   | \$12,500               | \$3,094,687                 | \$278,753                | \$3,560,479                 | \$0                 | \$73,014,340                            |                                      |
|                                  | 63       | Dec-24                                  | \$78,338                 | \$96,200                   | \$12,500               | \$3,094,687                 | \$278,753                | \$3,560,479                 | \$0                 | \$76,574,819                            |                                      |
|                                  | 64       | Jan-25                                  | \$78,338                 | \$96,200                   | \$887,500              | \$3,094,687                 | \$278,753                | \$4,435,479                 | \$0                 | \$81,010,298                            |                                      |
|                                  | 65       | Feb-25                                  | \$78,338                 | \$96,200                   | \$887,500              | \$3,094,687                 | \$272,669                | \$4,429,394                 | \$0                 | \$85,439,692                            |                                      |
|                                  | 66       | Mar-25                                  | \$78,338                 | \$96,200                   | \$87,500               | \$3,094,687                 | \$272,669                | \$3,629,394                 | \$0                 | \$89,069,086                            |                                      |
|                                  | 67       | Apr-25                                  | \$78,338                 | \$96,200                   | \$87,500               | \$3,094,687                 | \$272,669                | \$3,629,394                 | \$0                 | \$92,698,480                            |                                      |
| s)                               | 68       | May-25                                  | \$78,338                 | \$57,143                   | \$12,500               | \$3,094,687                 | \$272,669                | \$3,515,337                 | \$0                 | \$96,213,817                            |                                      |
| Phase 2 (Demo & Fields)          | 69       | Jun-25                                  | \$78,338                 | \$57,143                   | \$58,538               | \$857,143                   | \$34,388                 | \$1,085,550                 | \$0                 | \$97,299,366                            |                                      |
|                                  | 70       | Jul-25                                  | \$74,738                 | \$57,143                   |                        | \$857,143                   | \$34,388                 | \$1,023,412                 | \$0                 | \$98,322,778                            |                                      |
|                                  | 71       | Aug-25                                  | \$74,738                 | \$57,143                   |                        | \$857,143                   | \$34,388                 | \$1,023,412                 | \$0                 | \$99,346,190                            |                                      |
|                                  | 72       | Sep-25                                  | \$74,738                 | \$57,143                   |                        | \$857,143                   | \$34,388                 | \$1,023,412                 | \$0                 | \$100,369,601                           |                                      |
|                                  | 73       | Oct-25                                  | \$65,758                 | \$57,143                   |                        | \$857,143                   | \$34,388                 | \$1,014,432                 | \$0                 | \$101,384,033                           |                                      |
|                                  | 74       | Nov-25                                  | \$57,213                 | \$57,143                   |                        | \$857,143                   | \$34,388                 | \$1,005,887                 | \$0                 | \$102,389,919                           |                                      |
|                                  | 75       | Dec-25                                  | \$53,013                 | \$41,667                   |                        | \$857,143                   | \$34,388                 | \$986,210                   | \$0                 | \$103,376,130                           |                                      |
|                                  | 76       | Jan-26                                  | \$47,705                 | \$41,667                   |                        | \$166,667                   | \$29,180                 | \$285,218                   | \$0                 | \$103,661,348                           |                                      |
| Ħ                                | 77       | Feb-26                                  | \$41,855                 | \$41,667                   |                        | \$166,667                   |                          | \$250,188                   | \$0                 | \$103,911,536                           |                                      |
| Closeout                         | 78       | Mar-26                                  | \$38,355                 | \$41,667                   |                        | \$166,647                   |                          | \$246,668                   | \$0                 | \$104,158,205                           |                                      |
|                                  | 79       | Apr-26                                  | \$28,407                 | \$41,667                   |                        | · · ·                       |                          | \$70,074                    | \$0                 | \$104,228,278                           |                                      |
|                                  | 80       | May-26                                  | \$25,060                 | \$41,667                   |                        |                             |                          | \$66,727                    | \$0                 | \$104,295,005                           |                                      |
|                                  | 81       | Jun-26                                  | \$20,995                 | . ,                        |                        |                             |                          | \$20,995                    | \$0                 | \$104,316,000                           |                                      |
|                                  | 82       | Jul-26                                  | ,                        |                            |                        |                             |                          | \$0                         | \$0                 | \$104,316,000                           |                                      |
|                                  | 83<br>84 | Aug-26<br>Sep-26                        |                          |                            |                        |                             |                          | \$0<br>\$0                  | \$0<br>\$0          | \$104,316,000<br>\$104,316,000          |                                      |
|                                  | 04       | Subtotal for FY '19                     | \$252,910                | \$468,999                  | \$0                    | \$0                         | \$0                      | \$721,909                   | ŞU                  | \$10 <del>4</del> ,310,000              |                                      |
|                                  |          | Subtotal for FY '20                     | \$39,413                 | \$2,400                    | \$0                    | \$0                         | \$0                      | \$41,813                    |                     |                                         |                                      |
|                                  |          | Subtotal for FY '21                     | \$355,454                | \$2,135,180                | \$0                    | \$0                         | \$0                      | \$2,490,634                 |                     |                                         |                                      |
|                                  |          | Subtotal for FY '22 Subtotal for FY '23 | \$873,839<br>\$1,107,796 | \$3,844,367<br>\$1,154,401 | \$138,128<br>\$100,000 | \$3,094,687<br>\$37,136,249 | \$278,753<br>\$3,345,038 | \$8,229,775<br>\$42,843,483 |                     |                                         |                                      |
|                                  |          | Subtotal for FY '24                     | \$1,107,796              | \$1,154,401                | \$2,966,871            | \$37,136,249                | \$3,076,335              | \$42,843,483                |                     |                                         |                                      |
|                                  |          | Subtotal for FY '25                     | \$602,575                | \$535,714                  | \$0                    | \$5,642,837                 | \$235,507                | \$7,016,634                 |                     |                                         |                                      |
|                                  |          | TOTAL                                   | \$4,185,543              | \$9,217,347                | \$3,205,000            | \$80,772,477                | \$6,935,633              | \$104,316,000               |                     |                                         |                                      |

## Town of Concord Concord Middle School Estimated Project Cash Flow Graph