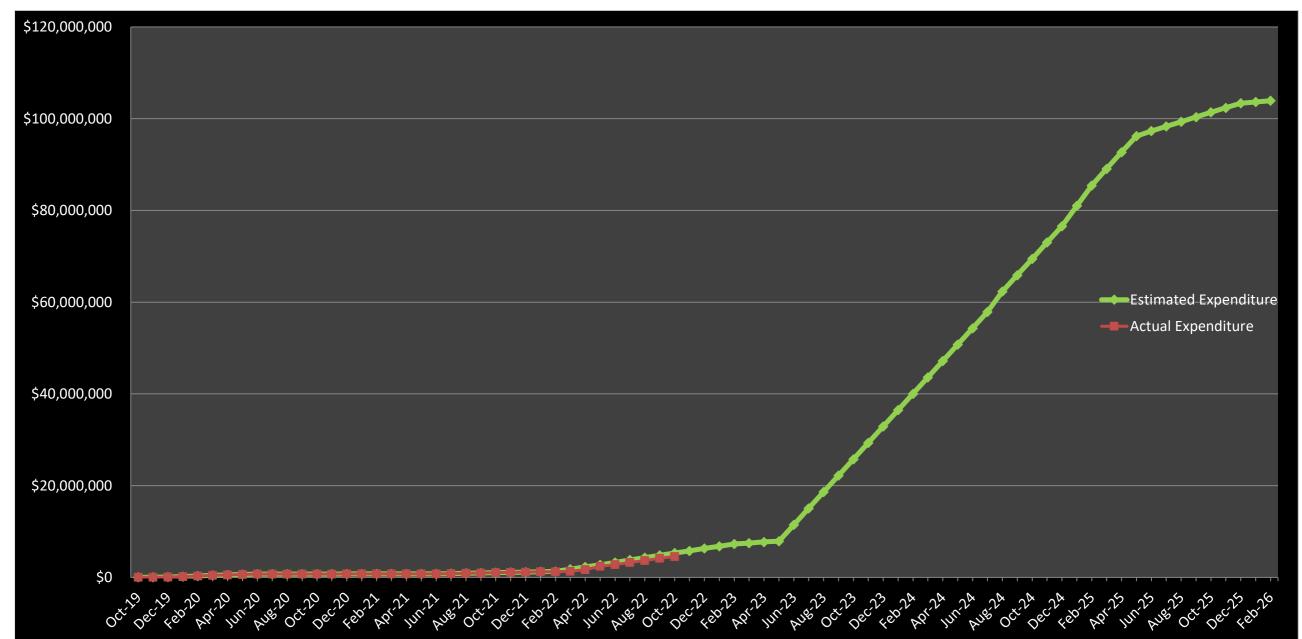

|
|                    |    | Subtotal for FY '24 Subtotal for FY '25 | \$953,556                | \$1,076,286               | \$2,966,871            | \$34,898,704                | \$3,076,335              | \$42,971,752                 |                     |                                         |                                      |
|                    |    | TOTAL                                   | \$602,575<br>\$4,185,543 | \$535,714<br>\$9,217,347  | \$0<br>\$3,205,000     | \$5,642,837<br>\$80,772,477 | \$235,507<br>\$6,935,633 | \$7,016,634<br>\$104,316,000 |                     |                                         |                                      |



## Town of Concord Concord Middle School Estimated Project Cash Flow Graph