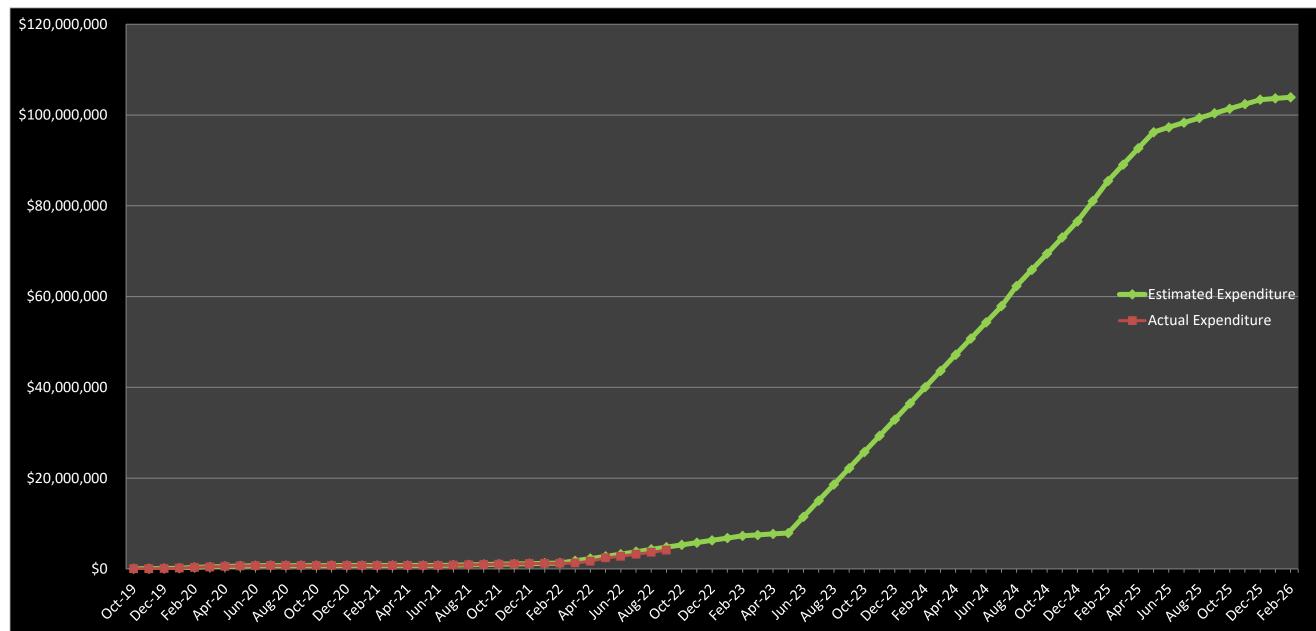

|
|                      |          | Subtotal for FY '25                     | \$602,575                | \$535,714                  | \$0                    | \$5,642,837                 | \$235,507                | \$7,016,634                 |                     |                                         |                                      |
|                      |          | TOTAL                                   | \$4,185,543              | \$9,217,347                | \$3,205,000            | \$80,772,477                | \$6,935,633              | \$104,316,000               |                     |                                         |                                      |



## Town of Concord Concord Middle School Estimated Project Cash Flow Graph