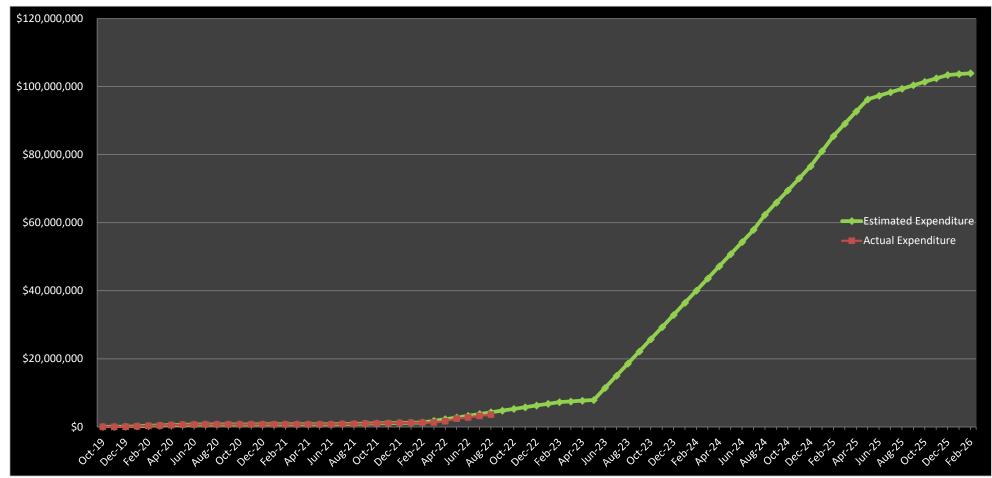

|          | Subtotal for FY '25                     | \$602,575                | \$535,714                  | \$0                    | \$5,642,837                 | \$235,507                | \$7,016,634                 |                     |                                         |                                      |
|                                   |          | TOTAL                                   | \$4,185,543              | \$9,217,347                | \$3,205,000            | \$80,772,477                | \$6,935,633              | \$104,316,000               |                     |                                         |                                      |



## Town of Concord Concord Middle School Estimated Project Cash Flow Graph