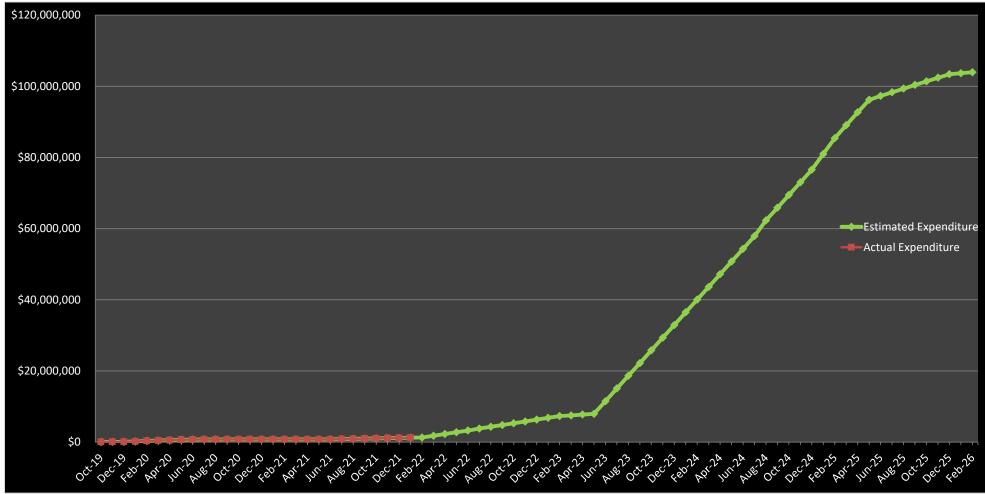

#### **Cash Flow**

Total project budget is \$104,316,000. Total encumbered to date is \$1,500,000. Total spent on construction to date is \$0.00. Total spent to date is \$1,250,043.38. 83% of total encumbered.

# **Project Cash Flow**

### Concord Middle School Estimated Project Cash Flow

|                                           |    | Month  | OPM +<br>Commissioning | Designer &<br>Consultants | FF&E & Misc.<br>Admin. | Construction | Contingency | Estimated<br>Expenditures | Actual Expenditures | Estimated<br>Cumulative<br>Expenditures | Actual<br>Cumulative<br>Expenditures |
|-------------------------------------------|----|--------|------------------------|---------------------------|------------------------|--------------|-------------|---------------------------|---------------------|-----------------------------------------|--------------------------------------|
|                                           | 1  | Oct-19 | \$25,110               |                           |                        |              |             | \$25,110                  | \$25,110            | \$25,110                                | \$25,110                             |
| ~                                         | 2  | Nov-19 | \$34,595               |                           |                        |              |             | \$34,595                  | \$34,595            | \$59,705                                | \$59,705                             |
| tud                                       | 3  | Dec-19 | \$20,660               |                           |                        |              |             | \$20,660                  | \$20,660            | \$80,365                                | \$80,365                             |
| ity s                                     | 4  | Jan-20 | \$12,565               | \$75 <i>,</i> 645         |                        |              |             | \$88,210                  | \$88,210            | \$168,575                               | \$168,575                            |
| Feasibility Study                         | 5  | Feb-20 | \$16,445               | \$151,290                 |                        |              |             | \$167,735                 | \$167,735           | \$336,310                               | \$336,310                            |
| Fea                                       | 6  | Mar-20 | \$25,890               | \$75,645                  |                        |              |             | \$101,535                 | \$101,535           | \$437,845                               | \$437,845                            |
|                                           | 7  | Apr-20 | \$34,480               | \$75 <i>,</i> 645         |                        |              |             | \$110,125                 | \$110,125           | \$547,970                               | \$547,970                            |
|                                           | 8  | May-20 | \$50,035               | \$50,430                  |                        |              |             | \$100,465                 | \$100,465           | \$648,435                               | \$648,435                            |
|                                           | 9  | Jun-20 | \$33,130               | \$40,344                  |                        |              |             | \$73,474                  | \$73,474            | \$721,909                               | \$721,909                            |
|                                           | 10 | Jul-20 | \$15,520               |                           |                        |              |             | \$15,520                  | \$15,520            | \$737,429                               | \$737,429                            |
| Pause                                     | 11 | Aug-20 | \$3,785                |                           |                        |              |             | \$3,785                   | \$3,785             | \$741,214                               | \$741,214                            |
| Å                                         | 12 | Sep-20 | \$720                  |                           |                        |              |             | \$720                     | \$720               | \$741,934                               | \$741,934                            |
|                                           | 13 | Oct-20 | \$2,590                |                           |                        |              |             | \$2,590                   | \$2,590             | \$744,524                               | \$744,524                            |
|                                           | 14 | Nov-20 |                        |                           |                        |              |             | \$0                       | \$0                 | \$744,524                               | \$744,524                            |
| ility                                     | 15 | Dec-20 | \$16,798               |                           |                        |              |             | \$16,798                  | \$16,798            | \$761,322                               | \$761,322                            |
| asib<br>dy                                | 16 | Jan-21 |                        |                           |                        |              |             | \$0                       | \$0                 | \$761,322                               | \$761,322                            |
| t Fe<br>Stu                               | 17 | Feb-21 |                        |                           |                        |              |             | \$0                       | \$0                 | \$761,322                               | \$761,322                            |
| estai                                     | 18 | Mar-21 |                        |                           |                        |              |             | \$0                       | \$0                 | \$761,322                               | \$761,322                            |
| R                                         | 19 | Apr-21 |                        |                           |                        |              |             | \$0                       | \$0                 | \$761,322                               | \$761,322                            |
|                                           | 20 | May-21 |                        |                           |                        |              |             | \$0                       | \$0                 | \$761,322                               | \$761,322                            |
| Schematic Design                          | 21 | Jun-21 |                        | \$2,400                   |                        |              |             | \$2,400                   | \$2,400             | \$763,722                               | \$763,722                            |
| De                                        | 22 | Jul-21 |                        | \$69,318                  |                        |              |             | \$69,318                  | \$69,318            | \$833,040                               | \$833,040                            |
| nati                                      | 23 | Aug-21 |                        | \$69,318                  |                        |              |             | \$69,318                  | \$69,318            | \$902,358                               | \$902,358                            |
| chen                                      | 24 | Sep-21 |                        | \$69,318                  |                        |              |             | \$69,318                  | \$69,318            | \$971,676                               | \$971,676                            |
| Š                                         | 25 | Oct-21 |                        | \$73,918                  |                        |              |             | \$73,918                  | \$73,918            | \$1,045,594                             | \$1,045,594                          |
| 10                                        | 26 | Nov-21 |                        | \$57,765                  |                        |              |             | \$57,765                  | \$57,765            | \$1,103,359                             | \$1,103,359                          |
| Town<br>Proces                            | 27 | Dec-21 | \$18,016               | \$42,361                  |                        |              |             | \$60,377                  | \$60,377            | \$1,163,736                             | \$1,163,736                          |
| μŢ                                        | 28 | Jan-22 | \$78,353               | \$7,202                   |                        |              |             | \$85,555                  | \$78,357            | \$1,249,291                             | \$1,242,093                          |
|                                           | 29 | Feb-22 | \$53,017               |                           |                        |              |             | \$53,017                  | \$7,950             | \$1,302,308                             |                                      |
|                                           | 30 | Mar-22 | \$53,017               | \$436,495                 |                        |              |             | \$489,512                 | \$0                 | \$1,791,820                             |                                      |
|                                           | 31 | Apr-22 | \$53,017               | \$436,495                 |                        |              |             | \$489,512                 | \$0                 | \$2,281,332                             |                                      |
| t &<br>ents                               | 32 | May-22 | \$53,017               | \$436,495                 |                        |              |             | \$489,512                 | \$0                 | \$2,770,844                             |                                      |
| nen                                       | 33 | Jun-22 | \$47,017               | \$436,495                 |                        |              |             | \$483,512                 | \$0                 | \$3,254,356                             |                                      |
| Dog                                       | 34 | Jul-22 | \$107,867              | \$424,658                 | \$16,667               |              |             | \$549,191                 | \$0                 | \$3,803,547                             |                                      |
| Deve                                      | 35 | Aug-22 | \$56,117               | \$424,658                 | \$16,667               |              |             | \$497,441                 | \$0                 | \$4,300,989                             |                                      |
| ign D<br>truc                             | 36 | Sep-22 | \$55,207               | \$424,658                 | \$16,667               |              |             | \$496,531                 | \$0                 | \$4,797,520                             |                                      |
| Design Development<br>Construction Docume | 37 | Oct-22 | \$55,207               | \$424,658                 | \$29,795               |              |             | \$509,660                 | \$0                 | \$5,307,179                             |                                      |
|                                           | 38 | Nov-22 | \$55,207               | \$424,658                 | \$7,143                |              |             | \$487,007                 | \$0                 | \$5,794,187                             |                                      |
|                                           | 39 | Dec-22 | \$99,207               | \$424,658                 | \$7,143                |              |             | \$531,007                 | \$0                 | \$6,325,194                             |                                      |
|                                           | 40 | Jan-23 | \$62,857               | \$424,658                 | \$7,143                |              |             | \$494,657                 | \$0                 | \$6,819,851                             |                                      |
|                                           | 41 | Feb-23 | \$57,820               | \$424,665                 | \$7,143                |              |             | \$489,627                 | \$0                 | \$7,309,479                             |                                      |
| Bid                                       | 42 | Mar-23 | \$68,030               | \$127,350                 | \$7,143                |              |             | \$202,523                 | \$0                 | \$7,512,002                             | <b> </b>                             |
|                                           | 43 | Apr-23 | \$106,980              | \$127,350                 | \$7,143                |              |             | \$241,473                 | \$0                 | \$7,753,474                             | <b> </b>                             |
|                                           | 44 | May-23 | \$80,630               | \$96,200                  | \$7,143                | 62.004.007   | 6373.000    | \$183,973                 | \$0                 | \$7,937,447                             | <b> </b>                             |
|                                           | 45 | Jun-23 | \$99,130               | \$96,200                  | \$8,333                | \$3,094,687  | \$272,669   | \$3,571,019               | \$0                 | \$11,508,467                            | <b> </b>                             |
|                                           | 46 | Jul-23 | \$100,630              | \$96,200                  | \$8,333                | \$3,094,687  | \$272,669   | \$3,572,519               | \$0<br>¢0           | \$15,080,986                            |                                      |
|                                           | 47 | Aug-23 | \$94,880               | \$96,200                  | \$8,333                | \$3,094,687  | \$272,669   | \$3,566,769               | \$0<br>¢0           | \$18,647,756                            | <b> </b>                             |
|                                           | 48 | Sep-23 | \$94,880               | \$96,200                  | \$8,333                | \$3,094,687  | \$272,669   | \$3,566,769               | \$0<br>¢0           | \$22,214,525                            | <b> </b>                             |
|                                           | 49 | Oct-23 | \$94,880               | \$96,200                  | \$8,333                | \$3,094,687  | \$272,669   | \$3,566,769               | \$0                 | \$25,781,294                            | <b> </b>                             |
|                                           | 50 | Nov-23 | \$94,880               | \$96,200                  | \$8,333                | \$3,094,687  | \$272,669   | \$3,566,769               | \$0                 | \$29,348,064                            |                                      |