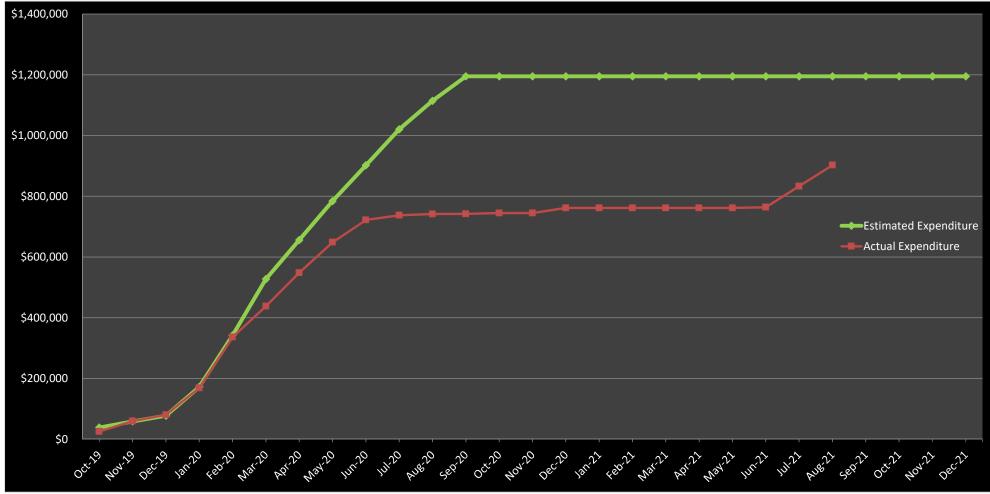

## Concord Middle School Estimated Project Cash Flow Thru SD Phase

|                                    |    | Month               | ОРМ       | Designer &<br>Consultants | Commissioning<br>Agent, FF&E &<br>Misc. | Construction | Contingency | Estimated<br>Expenditures | Actual Expenditures | Estimated<br>Cumulative<br>Expenditures | Actual<br>Cumulative<br>Expenditures |
|------------------------------------|----|---------------------|-----------|---------------------------|-----------------------------------------|--------------|-------------|---------------------------|---------------------|-----------------------------------------|--------------------------------------|
| Feasibility Study                  | 1  | Oct-19              | \$38,290  |                           |                                         |              |             | \$38,290                  | \$25,110            | \$38,290                                | \$25,110                             |
|                                    | 2  | Nov-19              | \$20,550  |                           |                                         |              |             | \$20,550                  | \$34,595            | \$58,840                                | \$59,705                             |
|                                    | 3  | Dec-19              | \$18,790  |                           |                                         |              |             | \$18,790                  | \$20,660            | \$77,630                                | \$80,365                             |
|                                    | 4  | Jan-20              | \$18,790  | \$75,645                  |                                         |              |             | \$94,435                  | \$88,210            | \$172,065                               | \$168,575                            |
|                                    | 5  | Feb-20              | \$18,790  | \$151,290                 |                                         |              |             | \$170,080                 | \$167,735           | \$342,145                               | \$336,310                            |
|                                    | 6  | Mar-20              | \$24,070  | \$161,376                 |                                         |              |             | \$185,446                 | \$101,535           | \$527,591                               | \$437,845                            |
|                                    | 7  | Apr-20              | \$22,670  | \$105,903                 |                                         |              |             | \$128,573                 | \$110,125           | \$656,164                               | \$547,970                            |
|                                    | 8  | May-20              | \$21,590  | \$106,361                 |                                         |              |             | \$127,951                 | \$100,465           | \$784,115                               | \$648,435                            |
| Restart Feasibility Pause<br>Study | 9  | Jun-20              | \$21,590  | \$96,275                  |                                         |              |             | \$117,865                 | \$73,474            | \$901,980                               | \$721,909                            |
|                                    | 10 | Jul-20              | \$22,290  | \$96,275                  |                                         |              |             | \$118,565                 | \$15,520            | \$1,020,545                             | \$737,429                            |
|                                    | 11 | Aug-20              | \$24,430  | \$69,318                  |                                         |              |             | \$93,748                  | \$3,785             | \$1,114,293                             | \$741,214                            |
|                                    | 12 | Sep-20              | \$53,450  | \$26,957                  |                                         |              |             | \$80,407                  | \$720               | \$1,194,700                             | \$741,934                            |
|                                    | 13 | Oct-20              |           |                           |                                         |              |             | \$0                       | \$2,590             | \$1,194,700                             | \$744,524                            |
|                                    | 14 | Nov-20              |           |                           |                                         |              |             | \$0                       | \$0                 | \$1,194,700                             | \$744,524                            |
|                                    | 15 | Dec-20              |           |                           |                                         |              |             | \$0                       | \$16,798            | \$1,194,700                             | \$761,322                            |
|                                    | 16 | Jan-21              |           |                           |                                         |              |             | \$0                       | \$0                 | \$1,194,700                             | \$761,322                            |
|                                    | 17 | Feb-21              |           |                           |                                         |              |             | \$0                       | \$0                 | \$1,194,700                             | \$761,322                            |
|                                    | 18 | Mar-21              |           |                           |                                         |              |             | \$0                       | \$0                 | \$1,194,700                             | \$761,322                            |
|                                    | 19 | Apr-21              |           |                           |                                         |              |             | \$0                       | \$0                 | \$1,194,700                             | \$761,322                            |
|                                    | 20 | May-21              |           |                           |                                         |              |             | \$0                       | \$0                 | \$1,194,700                             | \$761,322                            |
| Schematic Design                   | 21 | Jun-21              |           |                           |                                         |              |             | \$0                       | \$2,400             | \$1,194,700                             | \$763,722                            |
|                                    | 22 | Jul-21              |           |                           |                                         |              |             | \$0                       | \$69,318            | \$1,194,700                             | \$833,040                            |
|                                    | 23 | Aug-21              |           |                           |                                         |              |             | \$0                       | \$69,318            | \$1,194,700                             | \$902,358                            |
|                                    | 24 | Sep-21              |           |                           |                                         |              |             | \$0                       | \$0                 | \$1,194,700                             |                                      |
|                                    | 25 | Oct-21              |           |                           |                                         |              |             | \$0                       | \$0                 | \$1,194,700                             |                                      |
|                                    | 26 | Nov-21              |           |                           |                                         |              |             | \$0                       | \$0                 | \$1,194,700                             |                                      |
|                                    | 27 | Dec-21              |           |                           |                                         |              |             | \$0                       | \$0                 | \$1,194,700                             |                                      |
|                                    |    | Subtotal for FS/ SD | \$305,300 | \$889,400                 | \$0                                     |              |             | \$1,194,700               |                     |                                         |                                      |