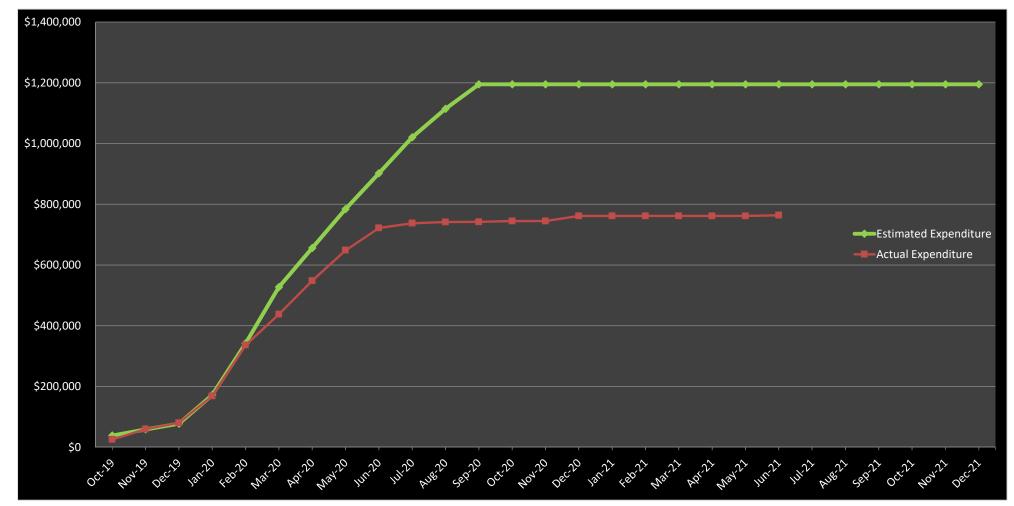

## Concord Middle School Estimated Project Cash Flow Thru SD Phase

|                              |    | Month               | ОРМ       | Designer &<br>Consultants | Commissioning<br>Agent, FF&E &<br>Misc. | Construction | Contingency | Estimated<br>Expenditures | Actual Expenditures | Estimated<br>Cumulative<br>Expenditures | Actual<br>Cumulative<br>Expenditures |
|------------------------------|----|---------------------|-----------|---------------------------|-----------------------------------------|--------------|-------------|---------------------------|---------------------|-----------------------------------------|--------------------------------------|
| Feasibility Study            | 1  | Oct-19              | \$38,290  |                           |                                         |              |             | \$38,290                  | \$25,110            | \$38,290                                | \$25,110                             |
|                              | 2  | Nov-19              | \$20,550  |                           |                                         |              |             | \$20,550                  | \$34,595            | \$58,840                                | \$59,705                             |
|                              | 3  | Dec-19              | \$18,790  |                           |                                         |              |             | \$18,790                  | \$20,660            | \$77,630                                | \$80,365                             |
|                              | 4  | Jan-20              | \$18,790  | \$75,645                  |                                         |              |             | \$94,435                  | \$88,210            | \$172,065                               | \$168,575                            |
|                              | 5  | Feb-20              | \$18,790  | \$151,290                 |                                         |              |             | \$170,080                 | \$167,735           | \$342,145                               | \$336,310                            |
|                              | 6  | Mar-20              | \$24,070  | \$161,376                 |                                         |              |             | \$185,446                 | \$101,535           | \$527,591                               | \$437,845                            |
|                              | 7  | Apr-20              | \$22,670  | \$105,903                 |                                         |              |             | \$128,573                 | \$110,125           | \$656,164                               | \$547,970                            |
|                              | 8  | May-20              | \$21,590  | \$106,361                 |                                         |              |             | \$127,951                 | \$100,465           | \$784,115                               | \$648,435                            |
| Pause                        | 9  | Jun-20              | \$21,590  | \$96,275                  |                                         |              |             | \$117,865                 | \$73,474            | \$901,980                               | \$721,909                            |
|                              | 10 | Jul-20              | \$22,290  | \$96,275                  |                                         |              |             | \$118,565                 | \$15,520            | \$1,020,545                             | \$737,429                            |
|                              | 11 | Aug-20              | \$24,430  | \$69,318                  |                                         |              |             | \$93,748                  | \$3,785             | \$1,114,293                             | \$741,214                            |
|                              | 12 | Sep-20              | \$53,450  | \$26,957                  |                                         |              |             | \$80,407                  | \$720               | \$1,194,700                             | \$741,934                            |
|                              | 13 | Oct-20              |           |                           |                                         |              |             | \$0                       | \$2,590             | \$1,194,700                             | \$744,524                            |
|                              | 14 | Nov-20              |           |                           |                                         |              |             | \$0                       | \$0                 | \$1,194,700                             | \$744,524                            |
| Restart Feasibility<br>Study | 15 | Dec-20              |           |                           |                                         |              |             | \$0                       | \$16,798            | \$1,194,700                             | \$761,322                            |
|                              | 16 | Jan-21              |           |                           |                                         |              |             | \$0                       | \$0                 | \$1,194,700                             | \$761,322                            |
|                              | 17 | Feb-21              |           |                           |                                         |              |             | \$0                       | \$0                 | \$1,194,700                             | \$761,322                            |
|                              | 18 | Mar-21              |           |                           |                                         |              |             | \$0                       | \$0                 | \$1,194,700                             | \$761,322                            |
|                              | 19 | Apr-21              |           |                           |                                         |              |             | \$0                       | \$0                 | \$1,194,700                             | \$761,322                            |
|                              | 20 | May-21              |           |                           |                                         |              |             | \$0                       | \$0                 | \$1,194,700                             | \$761,322                            |
| Schematic Design             | 21 | Jun-21              |           |                           |                                         |              |             | \$0                       | \$2,400             | \$1,194,700                             | \$763,722                            |
|                              | 22 | Jul-21              |           |                           |                                         |              |             | \$0                       | \$0                 | \$1,194,700                             |                                      |
|                              | 23 | Aug-21              |           |                           |                                         |              |             | \$0                       | \$0                 | \$1,194,700                             |                                      |
|                              | 24 | Sep-21              |           |                           |                                         |              |             | \$0                       | \$0                 | \$1,194,700                             |                                      |
|                              | 25 | Oct-21              |           |                           |                                         |              |             | \$0                       | \$0                 | \$1,194,700                             |                                      |
|                              | 26 | Nov-21              |           |                           |                                         |              |             | \$0                       | \$0                 | \$1,194,700                             |                                      |
|                              | 27 | Dec-21              |           |                           |                                         |              |             | \$0                       | \$0                 | \$1,194,700                             |                                      |
|                              |    | Subtotal for FS/ SD | \$305,300 | \$889,400                 | \$0                                     |              |             | \$1,194,700               |                     |                                         |                                      |

## Town of Concord Concord Middle School Estimated Project Cash Flow Graph