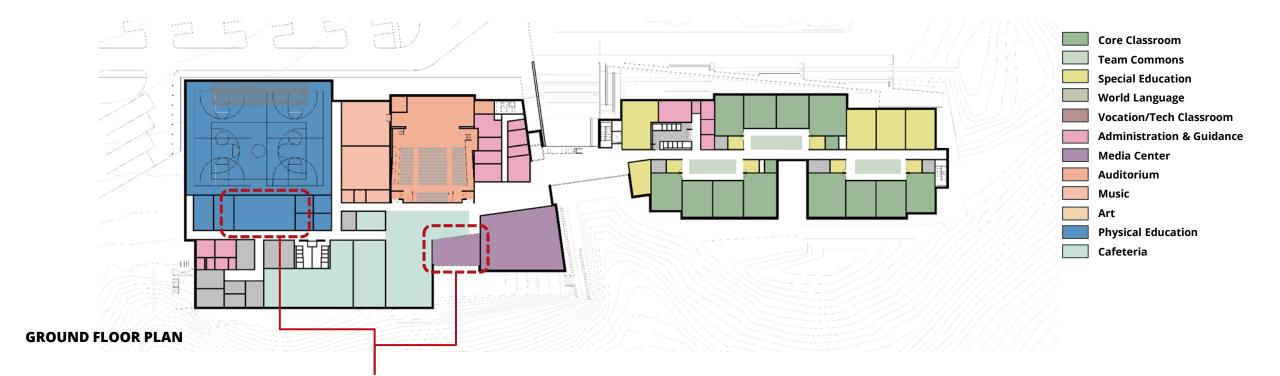

#### **Building Design**

- Programmatic Adjacencies
- Entries and Exits
- Expansion potential and locations