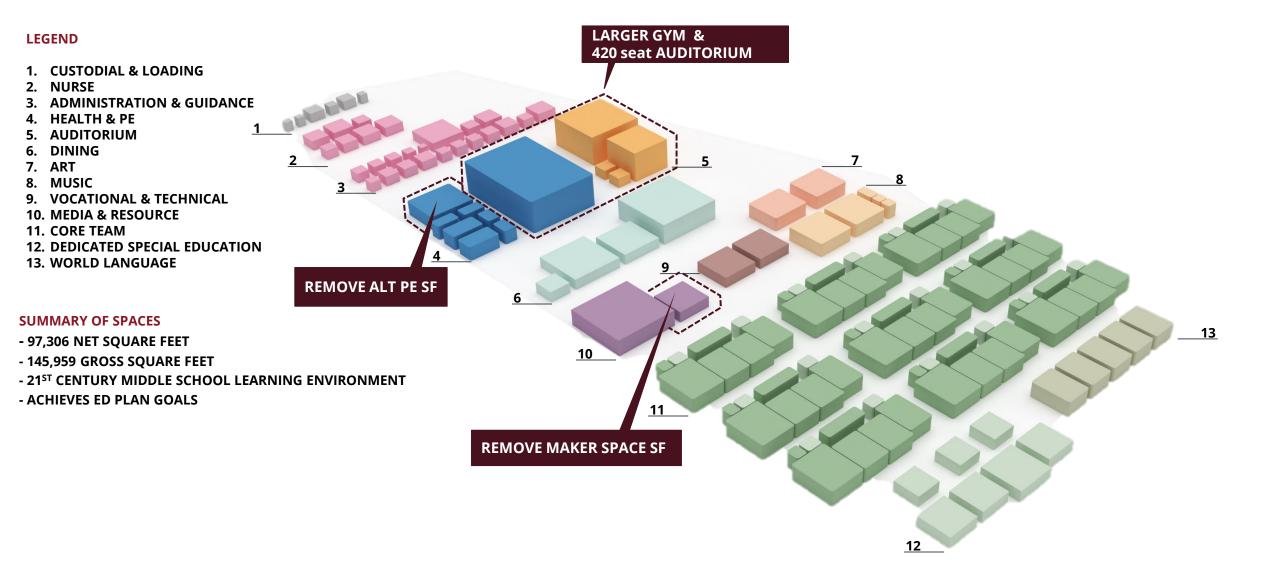

#### CMSBC Vote on May 6, 2021

Matt Johnson moves that the CMSBC revise its space summary recommendation to move to schematic design which includes

- removing the dedicated square footage for the maker space and alternate PE space,
- revise the size of the gym to accommodate two 74' practice cross courts within the width required by the single MIAA main court,
- revise the auditorium size to 420 seats and
- review the building design to seek opportunities to simplify and lower total project costs.

### **Project Schedule**

Alt PE and Maker Space SQFT not in SD scope