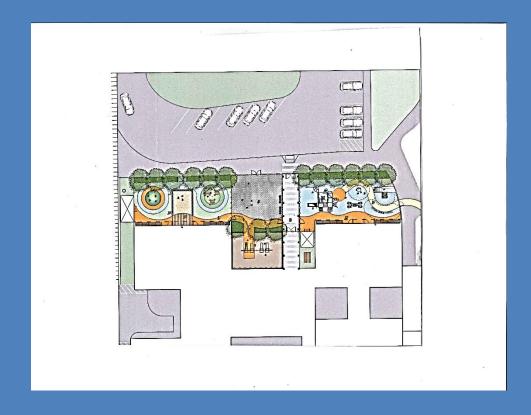

### ALCOTT ERU ENERGY WHEEL REPLACEMENT



# ALCOTT ERU ENERGY WHEEL REPLACEMENT

 The ERU'S are currently designed as 100% outdoor air units. If the energy recovery wheel fails the unit cannot maintain the proper discharge air temperatures. The energy wheels will be replaced to ensure proper operation.

# RIPLEY STEAM LAB Proposed layout



#### INTEGRATED PRESCHOOL PLAYGROUND (CURRENT)



# INTEGRATED PRESCHOOL PLAYGROUND PLAN (PROPOSED)



#### THOREAU SIDEWALK REPAIR / REPLACEMENT Sidewalks are decaying posing a safety hazard



### THOREAU SIDEWALK REPAIR/REPLACEMENT Sidewalks are decaying posing a safety hazard



WILLARD FIELD RENOVATIONS Renovate the playground and install irrigation for maintenance purposes.