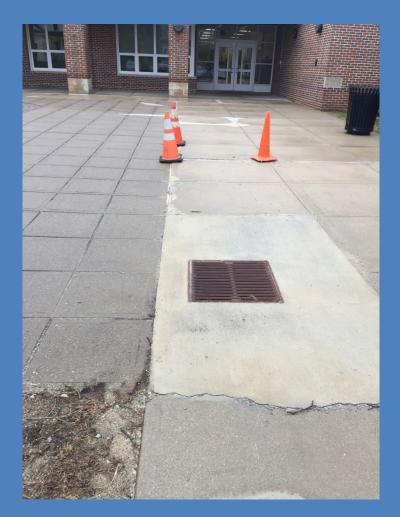

#### THOREAU SIDEWALK REPAIR / REPLACEMENT Sidewalks are decaying posing a safety hazard

### THOREAU SIDEWALK REPAIR/REPLACEMENT Sidewalks are decaying posing a safety hazard

WILLARD FIELD RENOVATIONS Renovate the playground and install irrigation for maintenance purposes.