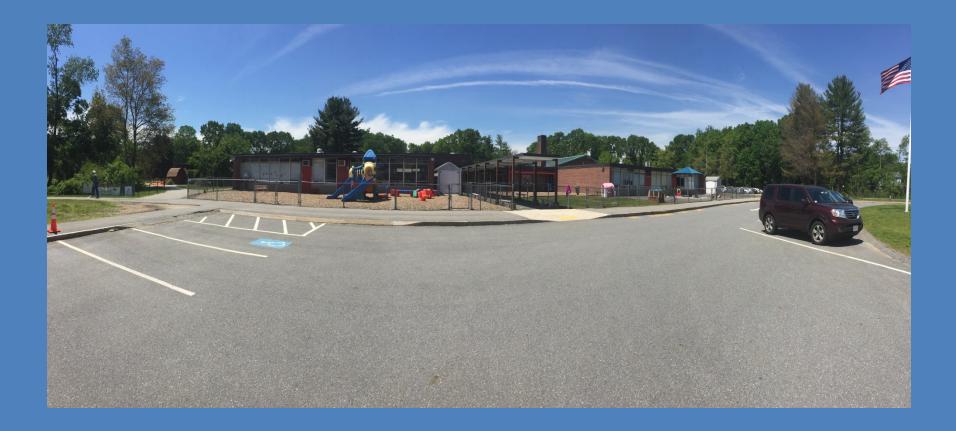

### ALCOTT ERU ENERGY WHEEL REPLACEMENT



# ALCOTT ERU ENERGY WHEEL REPLACEMENT

 The ERU'S are currently designed as 100% outdoor air units. If the energy recovery wheel fails the unit cannot maintain the proper discharge air temperatures. The energy wheels will be replaced to ensure proper operation.

# RIPLEY STEAM LAB Proposed layout



#### INTEGRATED PRESCHOOL PLAYGROUND (CURRENT)



# INTEGRATED PRESCHOOL PLAYGROUND PLAN (PROPOSED)



#### THOREAU SIDEWALK REPAIR / REPLACEMENT Sidewalks are decaying posing a safety hazard



### THOREAU SIDEWALK REPAIR/REPLACEMENT Sidewalks are decaying posing a safety hazard



WILLARD FIELD RENOVATIONS Renovate the playground and install irrigation for maintenance purposes.