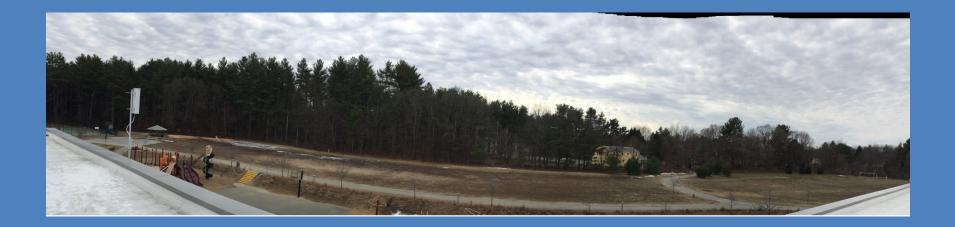

### THOREAU SIDEWALK REPAIR/REPLACEMENT Sidewalks are decaying posing a safety hazard

WILLARD FIELD RENOVATIONS Renovate the playground and install irrigation for maintenance purposes.