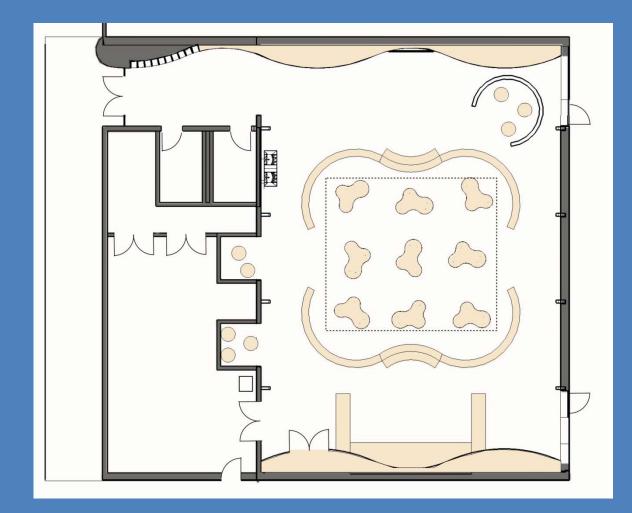

### ALCOTT ERU ENERGY WHEEL REPLACEMENT



# ALCOTT ERU ENERGY WHEEL REPLACEMENT

 The ERU'S are currently designed as 100% outdoor air units. If the energy recovery wheel fails the unit cannot maintain the proper discharge air temperatures. The energy wheels will be replaced to ensure proper operation.

# RIPLEY STEAM LAB Proposed layout



#### INTEGRATED PRESCHOOL PLAYGROUND (CURRENT)



# INTEGRATED PRESCHOOL PLAYGROUND PLAN (PROPOSED)



#### THOREAU SIDEWALK REPAIR / REPLACEMENT Sidewalks are decaying posing a safety hazard



### THOREAU SIDEWALK REPAIR/REPLACEMENT Sidewalks are decaying posing a safety hazard



WILLARD FIELD RENOVATIONS Renovate the playground and install irrigation for maintenance purposes.