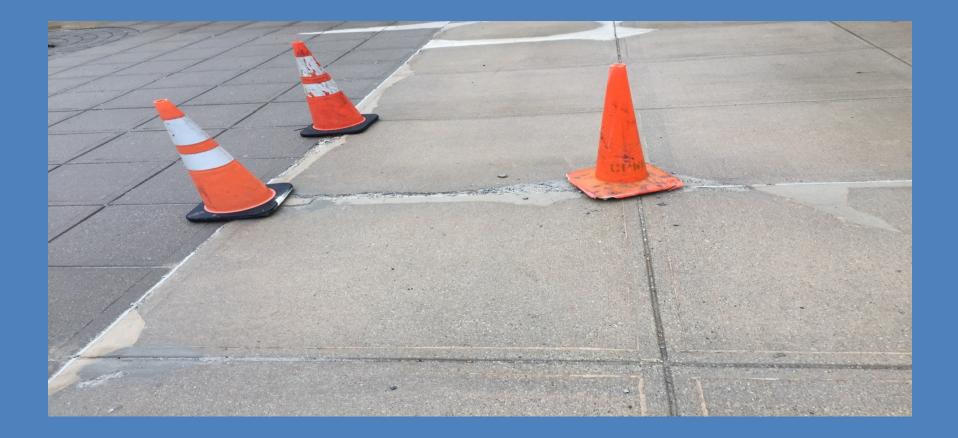

#### THOREAU SIDEWALK REPAIR / REPLACEMENT Sidewalks are decaying posing a safety hazard

### THOREAU SIDEWALK REPAIR/REPLACEMENT Sidewalks are decaying posing a safety hazard

WILLARD FIELD RENOVATIONS Renovate the playground and install irrigation for maintenance purposes.