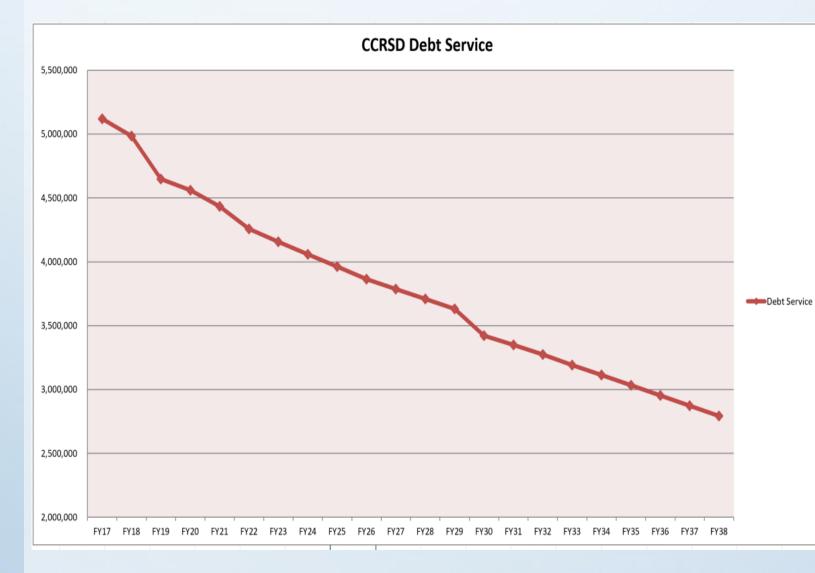

#### DEBT SERVICE

| Fiscal Year | Debt Service |
|-------------|--------------|
| FY17        | 5,118,980    |
| FY18        | 4,984,609    |
| FY19        | 4,647,698    |
| FY20        | 4,560,580    |
| FY21        | 4,434,354    |
| FY22        | 4,258,128    |
| FY23        | 4,157,632    |
| FY24        | 4,057,136    |
| FY25        | 3,962,536    |
| FY26        | 3,863,190    |
| FY27        | 3,786,172    |
| FY28        | 3,709,155    |
| FY29        | 3,632,137    |
| FY30        | 3,422,474    |
| FY31        | 3,348,071    |
| FY32        | 3,273,381    |
| FY33        | 3,190,743    |
| FY34        | 3,113,092    |
| FY35        | 3,034,046    |
| FY36        | 2,953,467    |
| FY37        | 2,872,888    |
| FY38        | 2,792,033    |